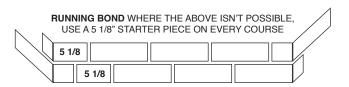

#### **Builders Special Bond Patterns**

| 1/2 E | STARTERS AR<br>Y CORNER BF |   | . 1 |
|-------|----------------------------|---|-----|
|       |                            | 7 | 5/8 |
| 7 5/8 |                            |   |     |