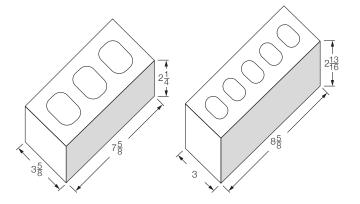

#### Top Reasons To Use The Builders Special Size

3" (Bed Depth) x 2 13/16" (Face Height) x 8 5/8" (Length)

Requires 27% fewer brick than Modular size and has 25% lower in-the-wall cost than modular.

Weight is 4.3 - 4.4 lbs., only 9% over Modular size and comparable to King size

Only 4% less wall coverage than 2 5/8" King size, but the 3 1/8" Bed means there is less tippage than King size when laying. This results in better laying

The appearance in the wall is objectively better than King size as Builders Special has better scale and no staggered bond look.

At 5.02 brick per square foot, it has 12.5% more coverage than Queen or Engineer size. On average it costs 13% less than Engineer brick giving you a total of 25% savings on material.

Builders Special Soldier Courses work better than King, Queen or Engineer Size - with no saw cuts.