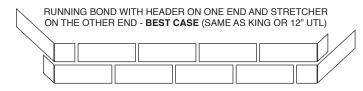

#### **Builders Special Bond Patterns**

| 1/2 E | STARTERS AR<br>Y CORNER BF |   | . 1 |
|-------|----------------------------|---|-----|
|       |                            | 7 | 5/8 |
| 7 5/8 |                            |   |     |