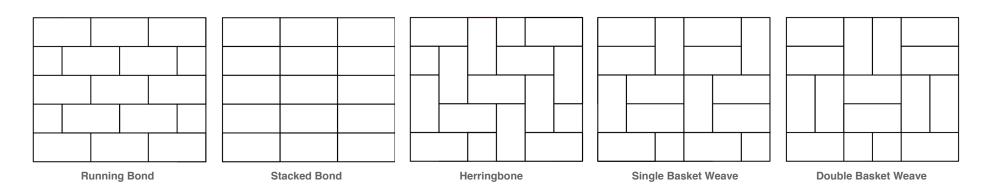

#### Details

With a rich palette of colors genuine clay brick pavers allow for endless customization, making them ideal for walkways, patios, and landscaping projects.

See the next few pages for six unique color options, or visit www.glengery.com

### Size

| Size                      | Width  | Height | Length | Weight | Brick per Sqft |
|---------------------------|--------|--------|--------|--------|----------------|
| 4 x 8 Straight Edge Paver | 4"     | 2-1/4" | 8"     | 6.3 lb | 4.5            |
| Modular Paver*            | 3-5/8" | 2-1/4" | 7-5/8" | 5.4 lb | 4.5+           |