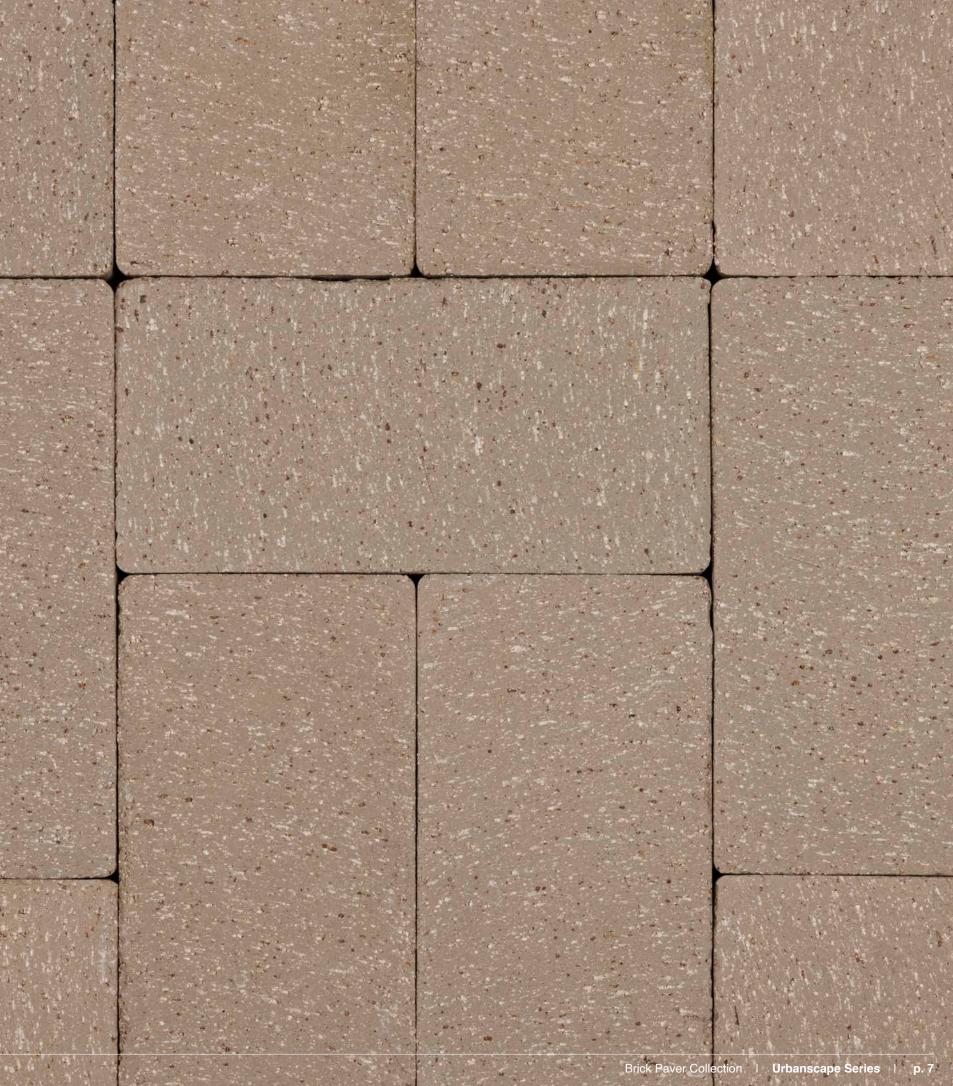

#### Details

With a rich palette of colors genuine clay brick pavers allow for endless customization, making them ideal for walkways, patios, and landscaping projects.

See the next few pages for six unique color options, or visit www.glengery.com

### Size

| Size                      | Width  | Height | Length | Weight | Brick per Sqft |
|---------------------------|--------|--------|--------|--------|----------------|
| 4 x 8 Straight Edge Paver | 4"     | 2-1/4" | 8"     | 6.3 lb | 4.5            |
| Modular Paver*            | 3-5/8" | 2-1/4" | 7-5/8" | 5.4 lb | 4.5+           |