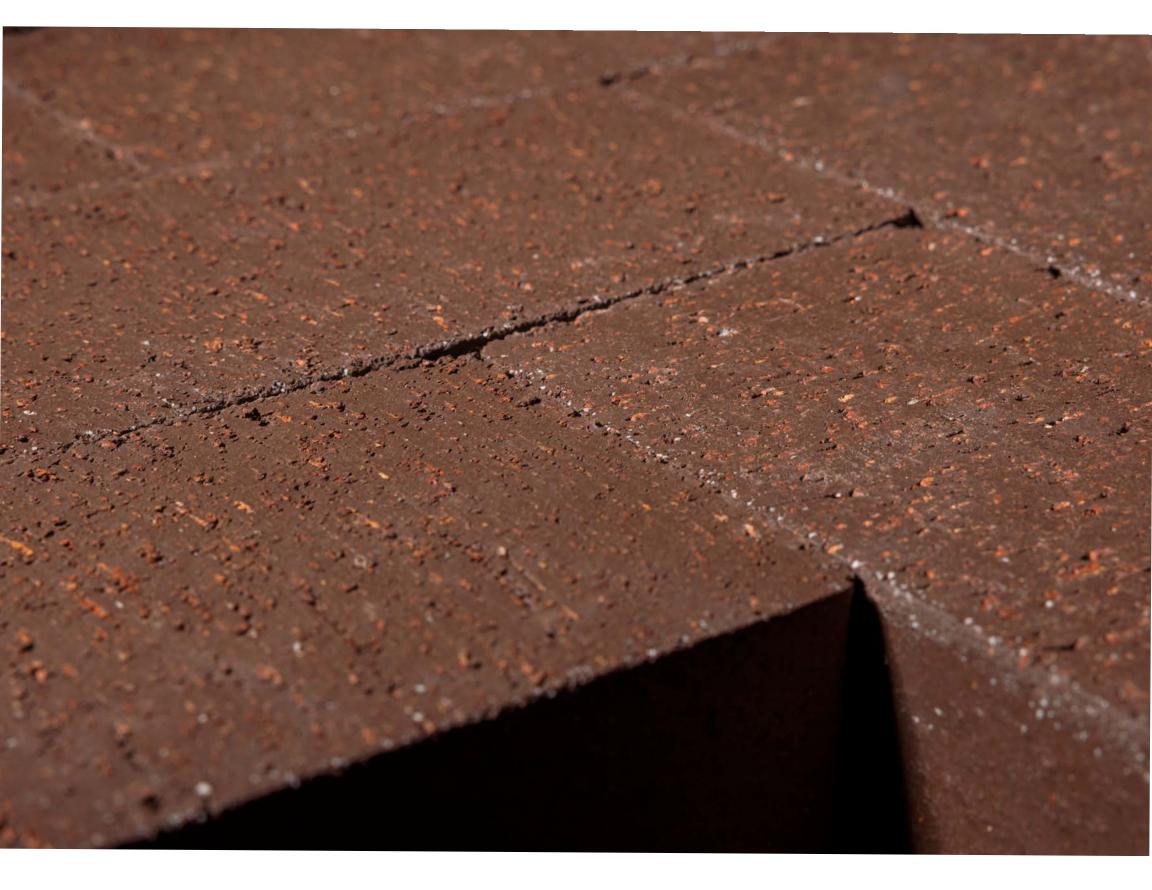

## **Product Overview**

Genuine clay brick pavers offer unmatched durability, timeless charm, and versatile design options for outdoor spaces. Crafted from natural clay, these pavers are kiln-fired to perfection, ensuring enduring strength against weathering and heavy foot traffic. Their inherent thermal properties provide comfort underfoot and enhance outdoor aesthetics, while their low maintenance requirements make them a practical and sustainable choice for long-lasting beauty. Trust in genuine clay brick pavers to elevate any outdoor environment with elegance and sophistication.

#### Patterns

Paver patterns, ranging from classic herringbone to intricate basket weave designs, add visual interest and character to outdoor spaces, enhancing both aesthetics and functionality.

Reads . The