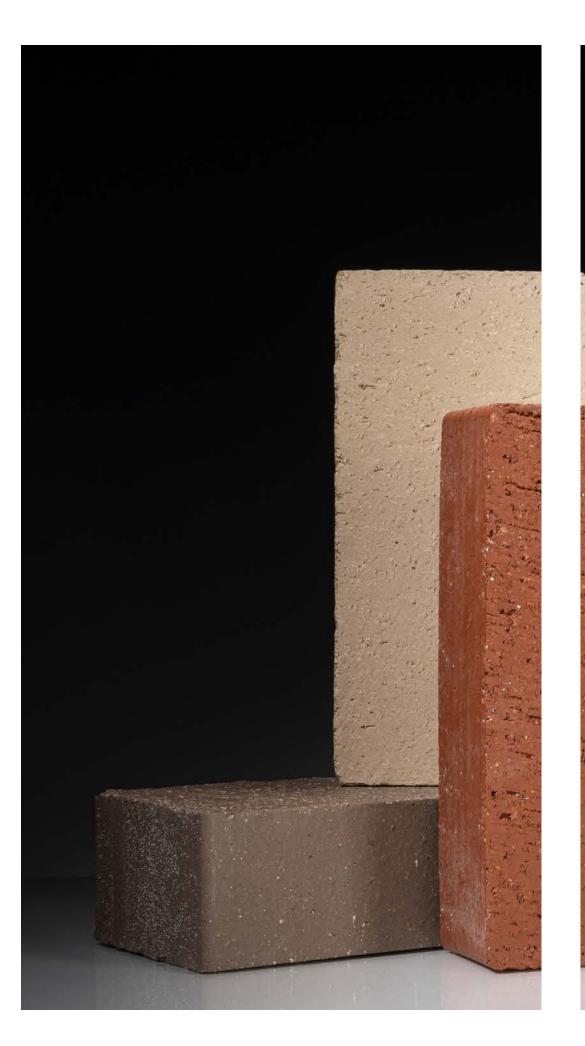

#### Details

With a rich palette of colors genuine clay brick pavers allow for endless customization, making them ideal for walkways, patios, and landscaping projects.

See the next few pages for six unique color options, or visit www.glengery.com