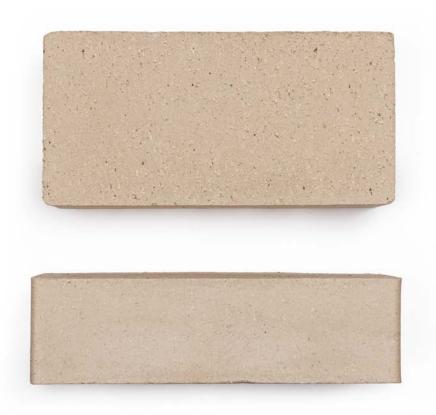

### Size

| Size                      | Width  | Height | Length | Weight | Brick per Sqft |
|---------------------------|--------|--------|--------|--------|----------------|
| 4 x 8 Straight Edge Paver | 4"     | 2-1/4" | 8"     | 6.3 lb | 4.5            |
| Modular Paver*            | 3-5/8" | 2-1/4" | 7-5/8" | 5.4 lb | 4.5+           |