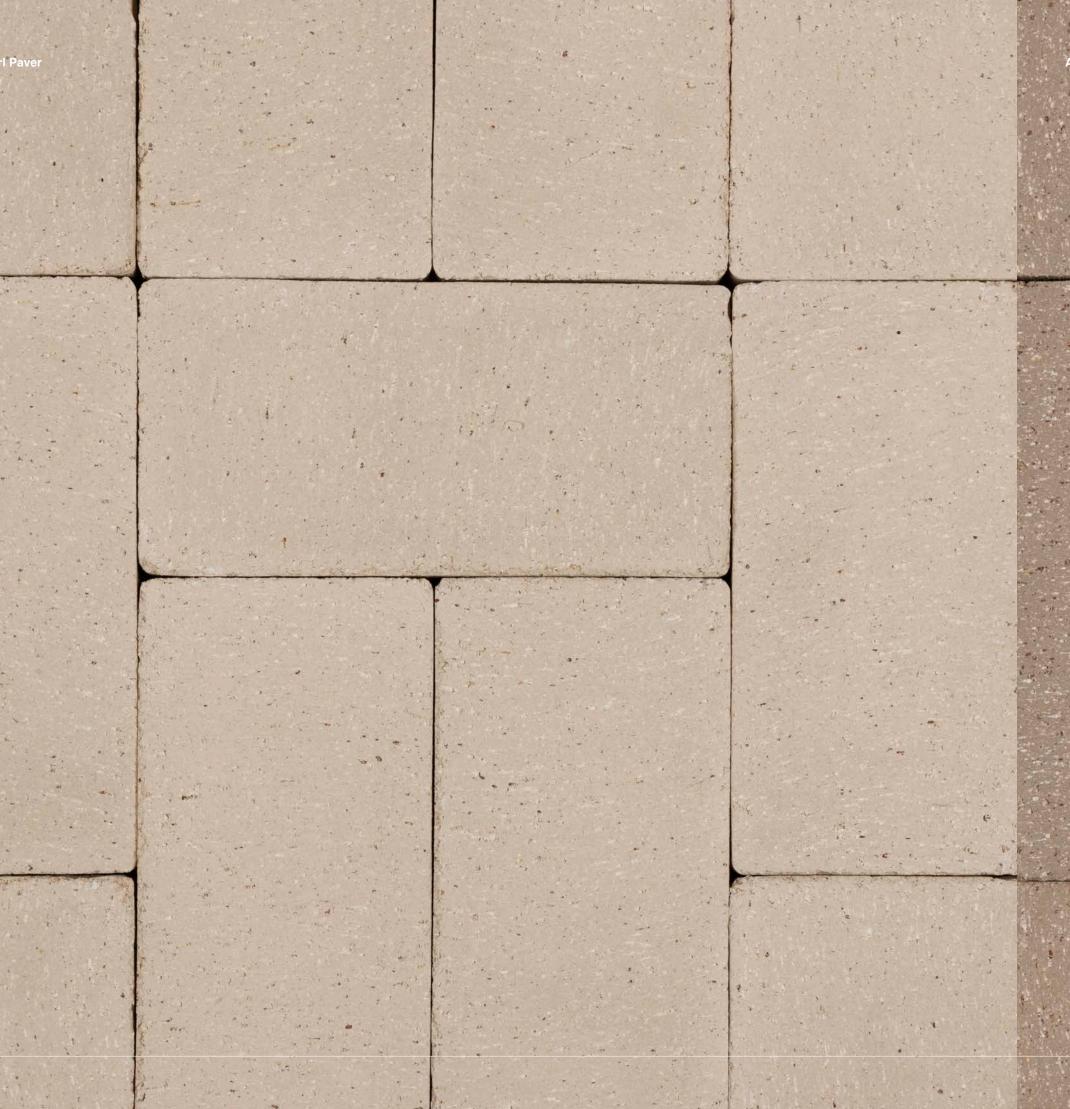

#### Details

With a rich palette of colors genuine clay brick pavers allow for endless customization, making them ideal for walkways, patios, and landscaping projects.

See the next few pages for six unique color options, or visit www.glengery.com

### Size

| Size                      | Width  | Height | Length | Weight | Brick per Sqft |
|---------------------------|--------|--------|--------|--------|----------------|
| 4 x 8 Straight Edge Paver | 4"     | 2-1/4" | 8"     | 6.3 lb | 4.5            |
| Modular Paver*            | 3-5/8" | 2-1/4" | 7-5/8" | 5.4 lb | 4.5+           |