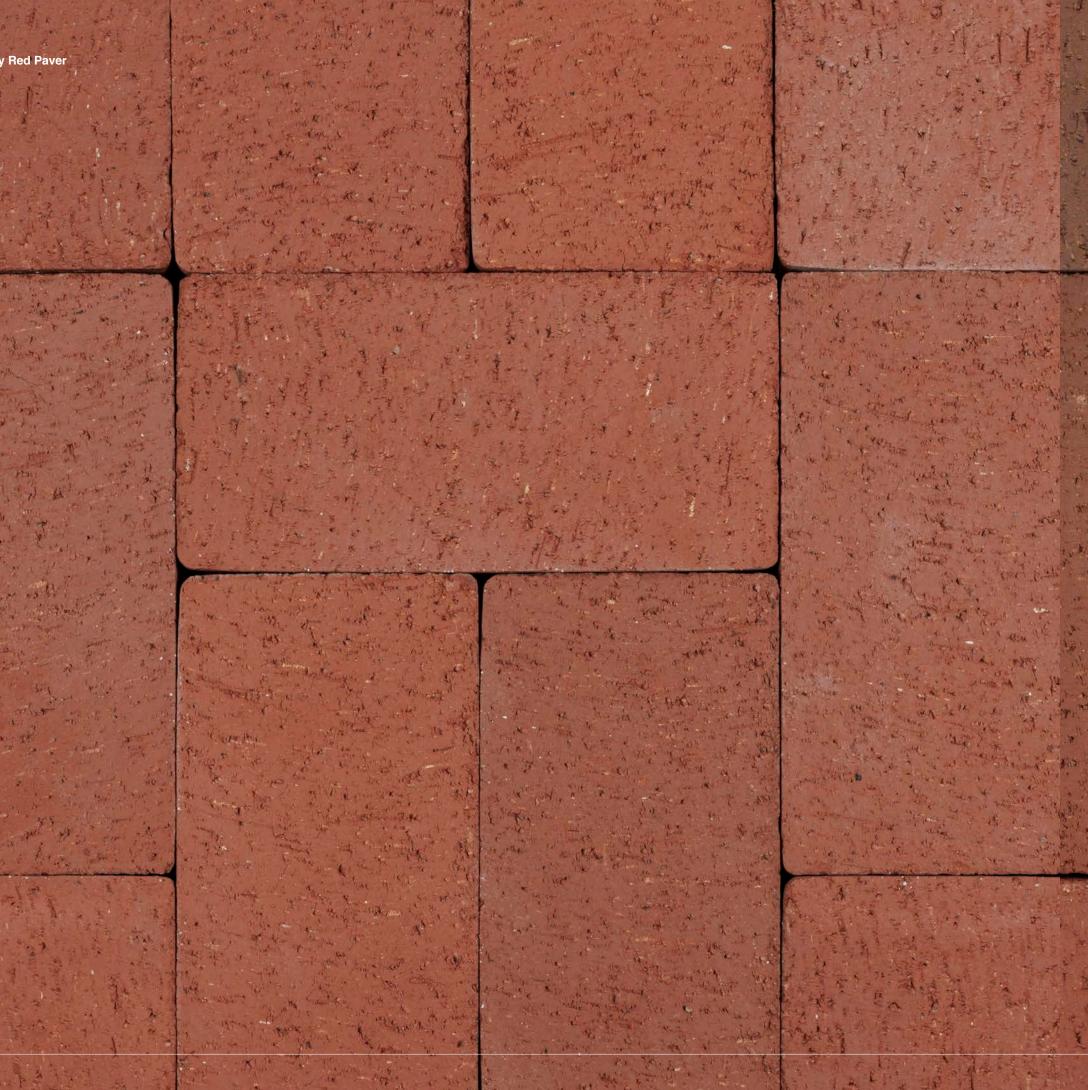

#### Details

With a rich palette of colors genuine clay brick pavers allow for endless customization, making them ideal for walkways, patios, and landscaping projects.

See the next few pages for six unique color options, or visit www.glengery.com