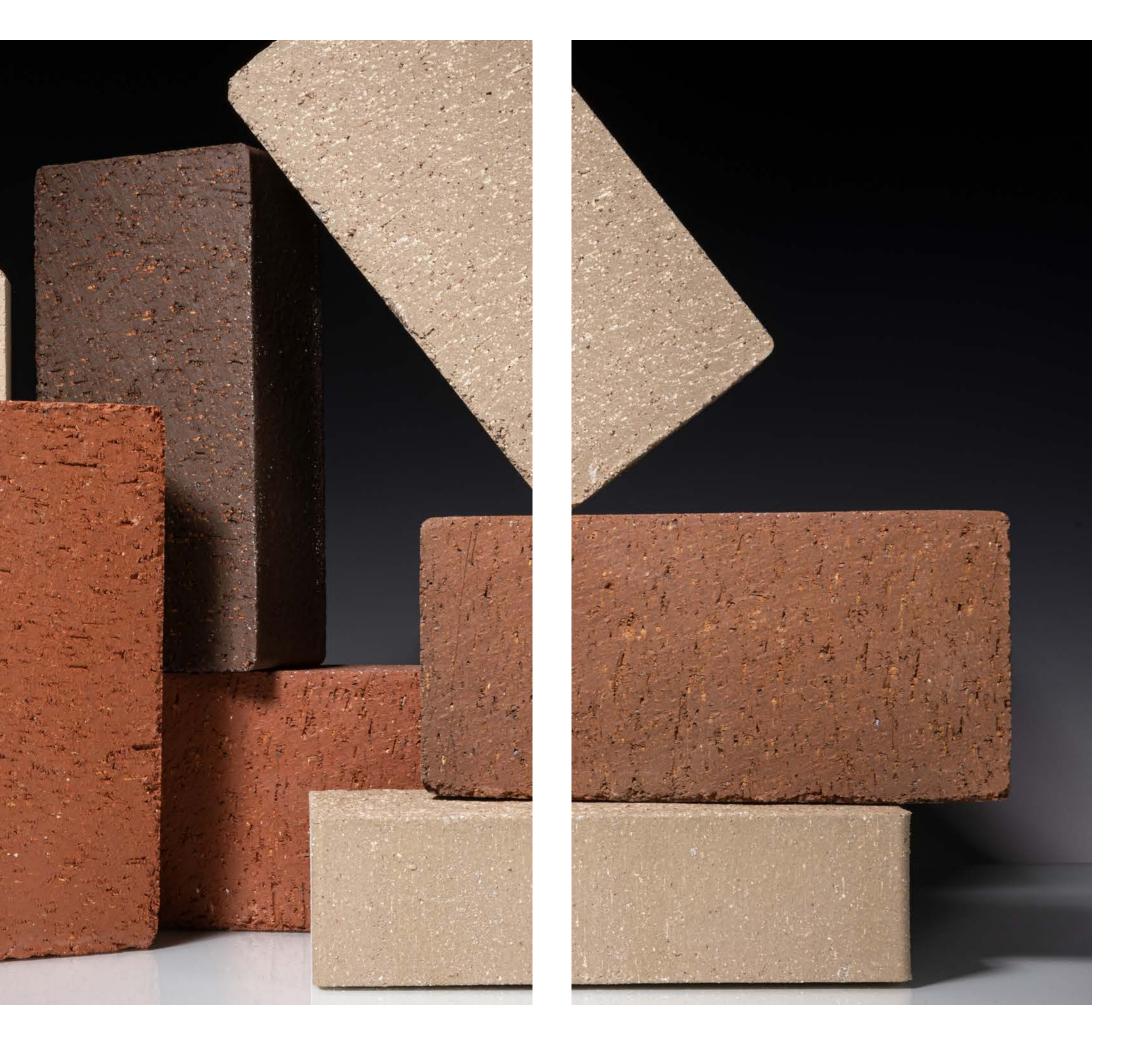

#### Details

With a rich palette of colors genuine clay brick pavers allow for endless customization, making them ideal for walkways, patios, and landscaping projects.

See the next few pages for six unique color options, or visit www.glengery.com