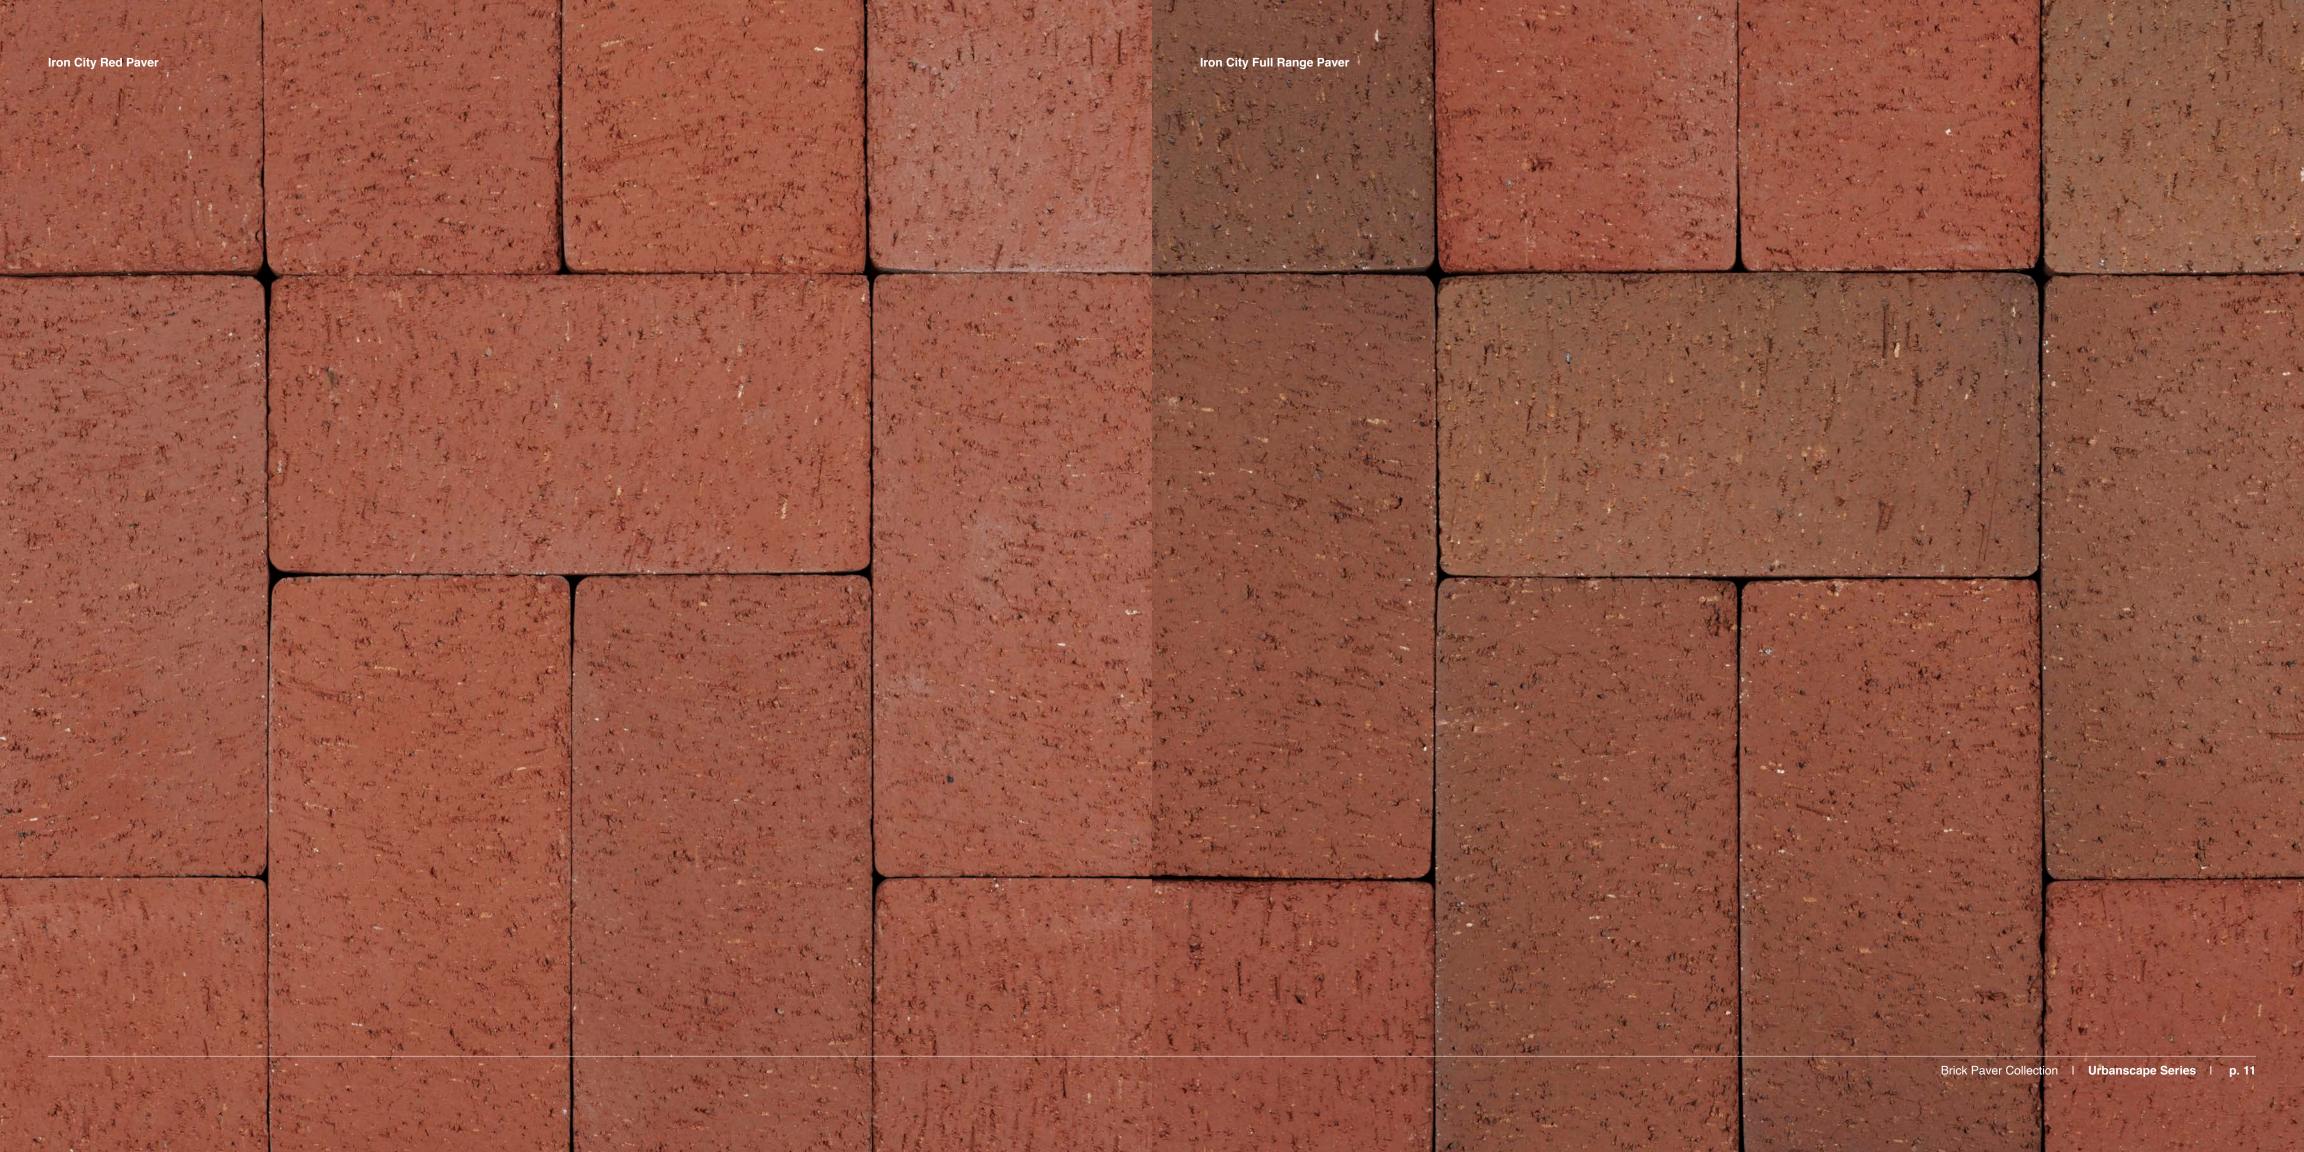

### Details

With a rich palette of colors genuine clay brick pavers allow for endless customization, making them ideal for walkways, patios, and landscaping projects.

See the next few pages for six unique color options, or visit www.glengery.com

\*Iron City Red Paver and Iron City Full Range Paver are available in Modular and  $4\times 8$  Straight Edge sizes. All others are available in  $4\times 8$  Straight Edge only.

\*Coverage based on a 3/8" mortar joint.