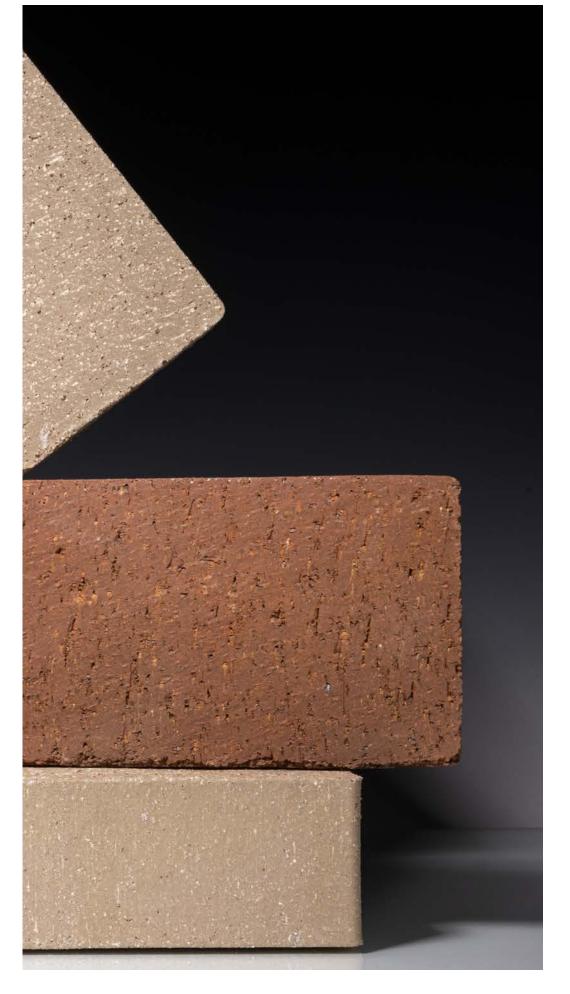

### Details

With a rich palette of colors genuine clay brick pavers allow for endless customization, making them ideal for walkways, patios, and landscaping projects.

See the next few pages for six unique color options, or visit www.glengery.com