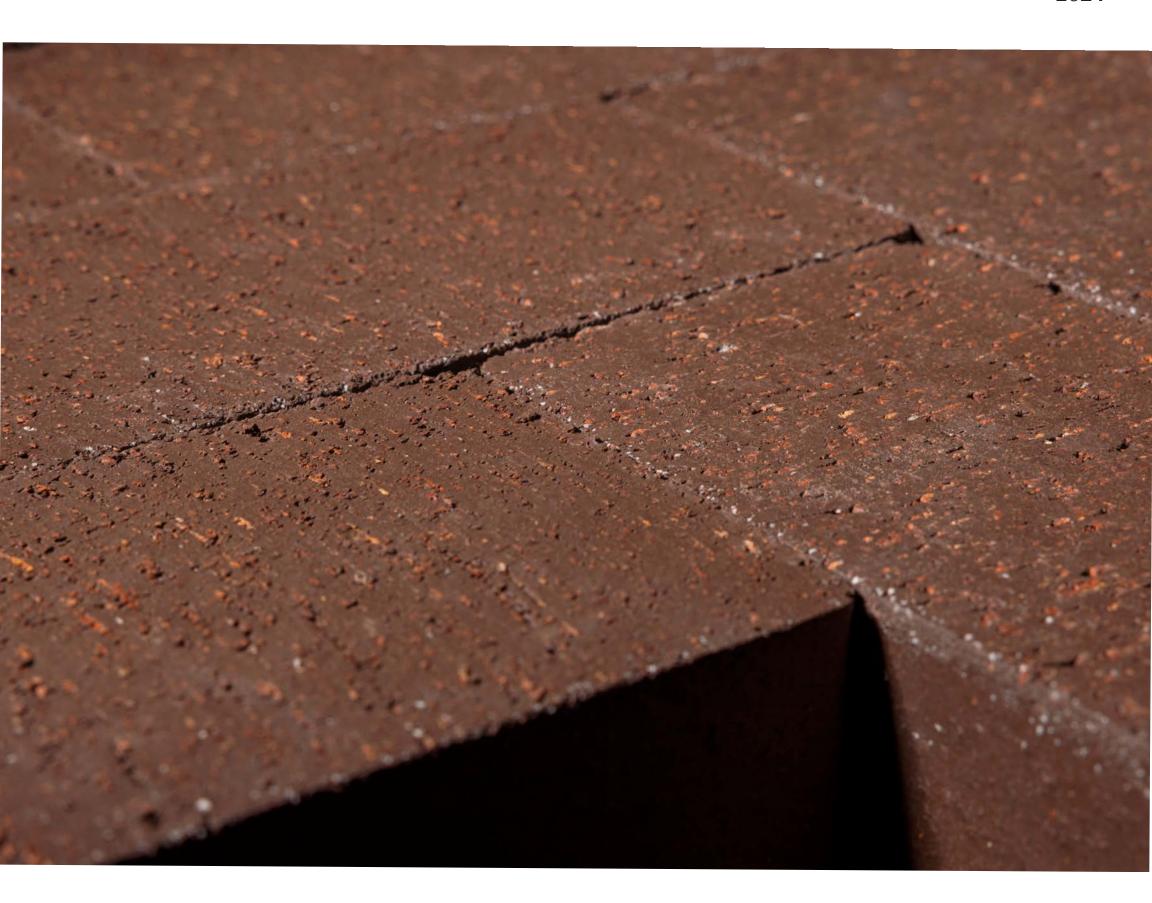

# **Product Overview**

Genuine clay brick pavers offer unmatched durability, timeless charm, and versatile design options for outdoor spaces. Crafted from natural clay, these pavers are kiln-fired to perfection, ensuring enduring strength against weathering and heavy foot traffic. Their inherent thermal properties provide comfort underfoot and enhance outdoor aesthetics, while their low maintenance requirements make them a practical and sustainable choice for long-lasting beauty. Trust in genuine clay brick pavers to elevate any outdoor environment with elegance and sophistication.

### Details

With a rich palette of colors genuine clay brick pavers allow for endless customization, making them ideal for walkways, patios, and landscaping projects.

See the next few pages for six unique color options, or visit www.glengery.com