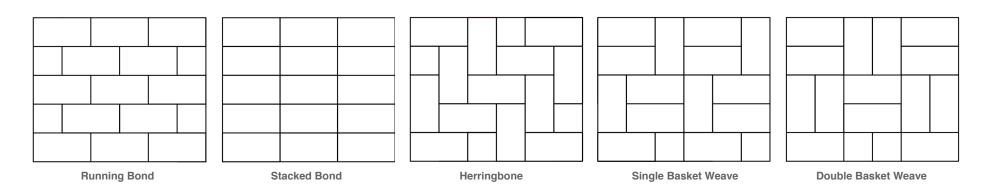

### **Patterns**

Paver patterns, ranging from classic herringbone to intricate basket weave designs, add visual interest and character to outdoor spaces, enhancing both aesthetics and functionality.

| Pittsburgh Pearl Paver | Allegheny Grey Paver |                 |                                     |
|------------------------|----------------------|-----------------|-------------------------------------|
|                        |                      |                 |                                     |
|                        |                      |                 |                                     |
|                        |                      | Brick Paver Col | llection I Urbanscape Series I p. 7 |