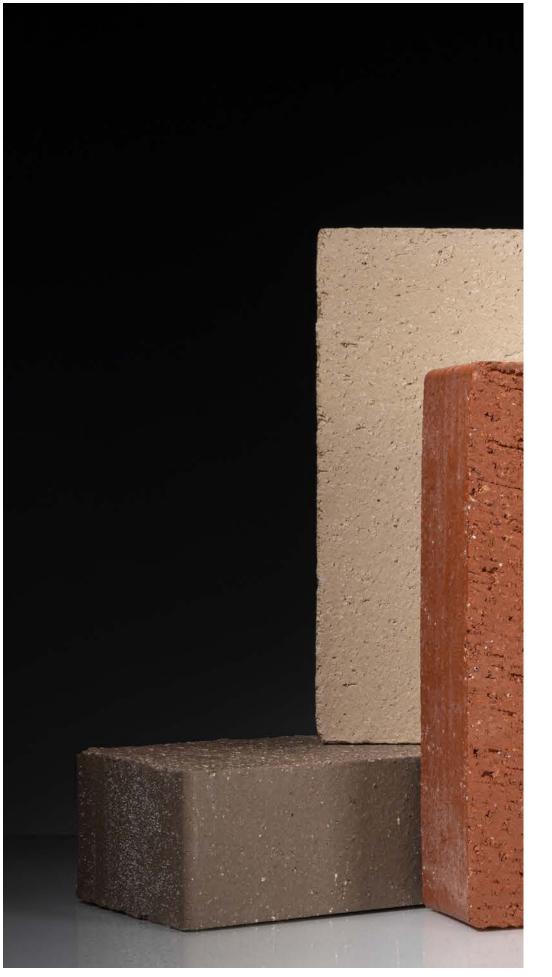

### Details

With a rich palette of colors genuine clay brick pavers allow for endless customization, making them ideal for walkways, patios, and landscaping projects.

See the next few pages for six unique color options, or visit www.glengery.com