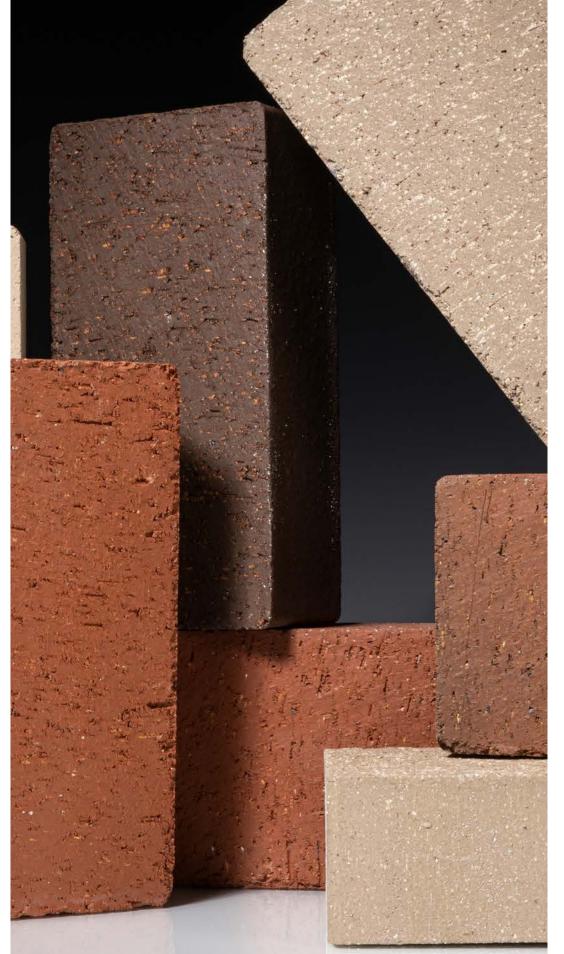

### Details

With a rich palette of colors genuine clay brick pavers allow for endless customization, making them ideal for walkways, patios, and landscaping projects.

See the next few pages for six unique color options, or visit www.glengery.com