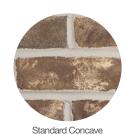

See the dramatic effects of our mortar colors, each installed with Trevanion Handmade brick.

G-404

& Lime Blend

+

Add a tasteful touch with an unexpected mortar technique.