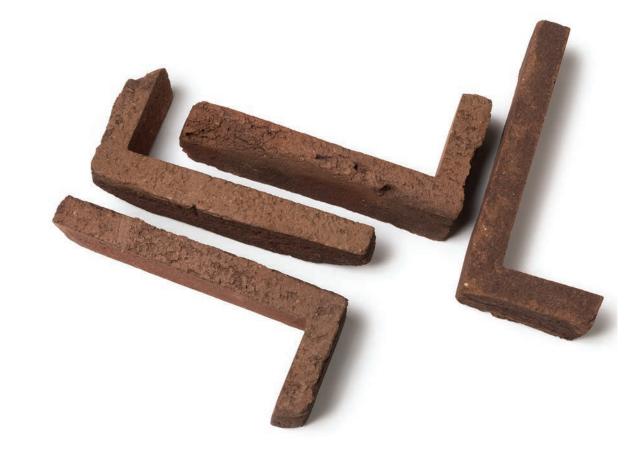

# Aesthetics with purpose.

Combining construction functionality with the final degree of visual finish, precisely crafted shapes are available to help perfect any installation featuring Glen-Gery thin brick.