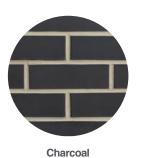

Catalog size: Modular Thin Brick

[Hanley]

White

White with Speck

**Cloud Grey** 

**Cardinal Red** 

Bermuda Blue

Black