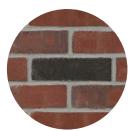

# Finishing strong.

Choosing the right mortar color can make all the difference when building your vision. Whether you're going for contrast or a more even-toned aesthetic, our range of mortar colors can help bring your ideal look to life. See the full suite of mortar colors at glengery.com.

See the dramatic effects of our mortar colors, each installed with Trevanion Handmade brick.

G-404

& Lime Blend

+

Add a tasteful touch with an unexpected mortar technique.