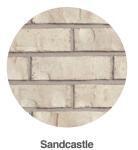

Step out of the traditional reds and into the world of wonderful linen whites. This fresh, crisp range of white to grey toned bricks speak volumes with their absence of color and heavily textured faces.

Catalog size: Modular Thin Brick

[Caledonia]

**Garrison Grey** 