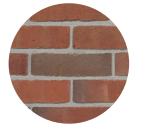

Catalog size: Modular Thin Brick [International]

100 Classic Cream Smooth

757 Cream Waterstruck

764 Gray White Waterstruck

800 Classic Gray Smooth

773 Rustic Gray Waterstruck

387 Rustic Red Flashed

400 Classic Red Smooth

401 Classic Red Velour

313 Red Flashed Velour

714 Sundown Flashed

664 Deep Wine Handform

567 Coal Brindle Smooth

511 Onyx Smooth

737 Plowed Earth Waterstruck

777 Onyx Waterstruck