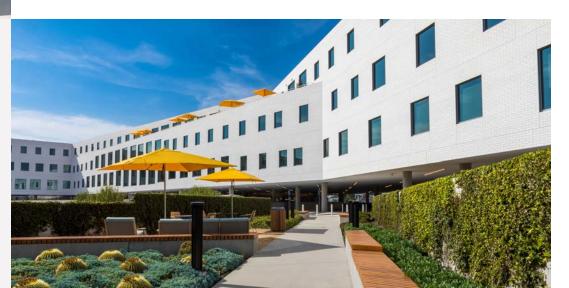

#### **Product Overview**

Glen-Gery thin brick is the pinnacle of form and function. With a striking appearance, its style is just as convincing as its strength. Whether you take it inside or outside, this brick has the pull to be the centerpiece.

#### **Details**

Suggested use: interior and exterior applications including accent walls, kitchens, bar surround, archways, fireplaces and more! Available in more than 100 color variations.

See the next few pages for color options, or visit **www.glengery.com**.