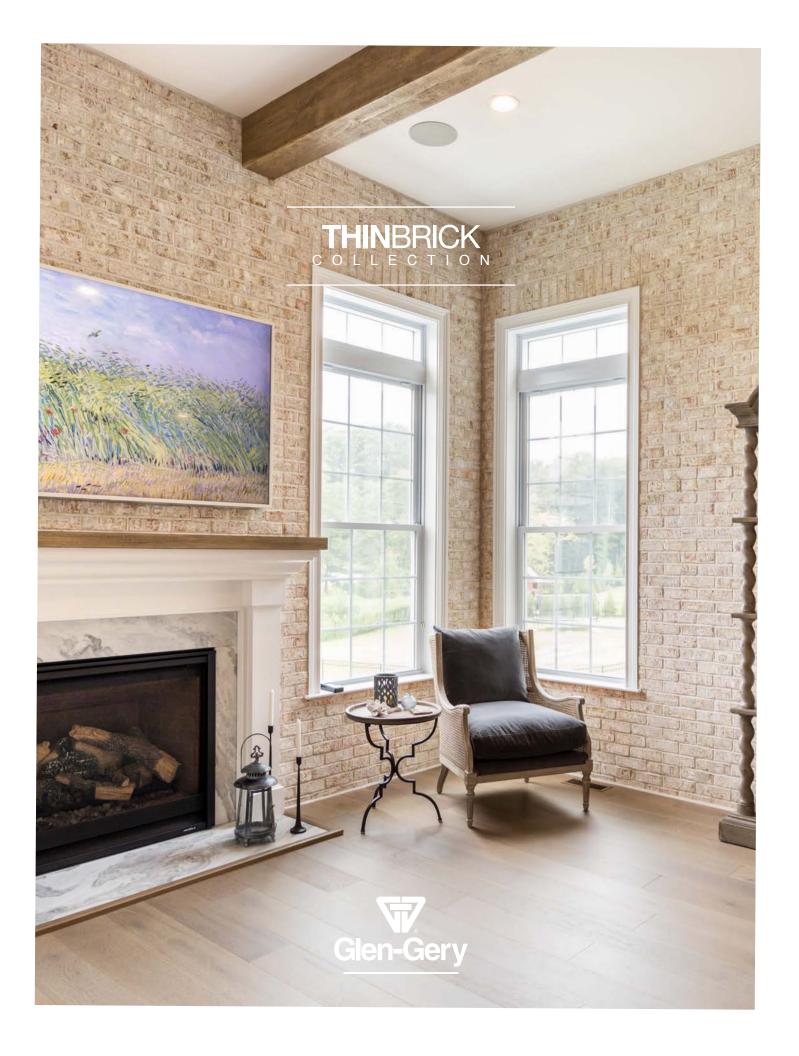

#### **Product Overview**

Glen-Gery thin brick is the pinnacle of form and function. With a striking appearance, its style is just as convincing as its strength. Whether you take it inside or outside, this brick has the pull to be the centerpiece.

#### **Details**

Suggested use: interior and exterior applications including accent walls, kitchens, bar surround, archways, fireplaces and more! Available in more than 100 color variations.

See the next few pages for color options, or visit **www.glengery.com**.