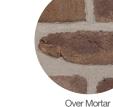

See the dramatic effects of our mortar colors, each installed with Trevanion Handmade brick.

G-404

& Lime Blend

+

Add a tasteful touch with an unexpected mortar technique.