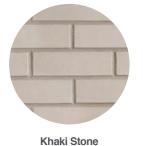

#### **Designer Klaycoat Thin Brick Series**

The Designer Series of klaycoat smooth finished brick speak volumes. Available in four standard, neutral colors, the Designer Series will appeal to the contemporary spirit. Create a 100% custom design by blending two, three, four or more klaycoat products together.