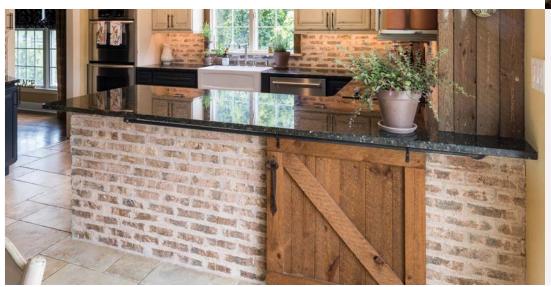

#### A true original.

As these Nob Hill thin brick rooms show, the unique style and refinement of Glen-Gery thin brick enriches many interior designs.

**Nob Hill** Element Series

Azul Thin Brick

#### **Product Overview**

Glen-Gery thin brick is the pinnacle of form and function. With a striking appearance, its style is just as convincing as its strength. Whether you take it inside or outside, this brick has the pull to be the centerpiece.

#### **Details**

Suggested use: interior and exterior applications including accent walls, kitchens, bar surround, archways, fireplaces and more! Available in more than 100 color variations.

See the next few pages for color options, or visit **www.glengery.com**.