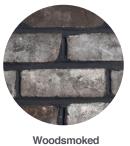

#### **Trending Colors**

Silverbrook

Nob Hill

1

Woodsmoked White Glaze

12 13

#### **Woodsmoked Thin Brick Series**

Instantly timeless and impossible to duplicate, the handmade Woodsmoked range is one of the most beautiful ways to reveal your individual style. No two handmade brick look the same, and that is exactly why they remain one of the most premium and sought after brick products available.

Catalog size: Handmade Oversize Thin Brick

**Smokey Mountain** 

Woodsmoked (white mortar)