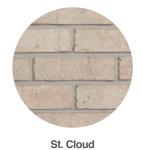

Step out of the traditional reds and into the world of wonderful linen whites. This fresh, crisp range of white to grey toned bricks speak volumes with their absence of color and heavily textured faces.

Catalog size: Modular Thin Brick

[Caledonia]

**Garrison Grey** 