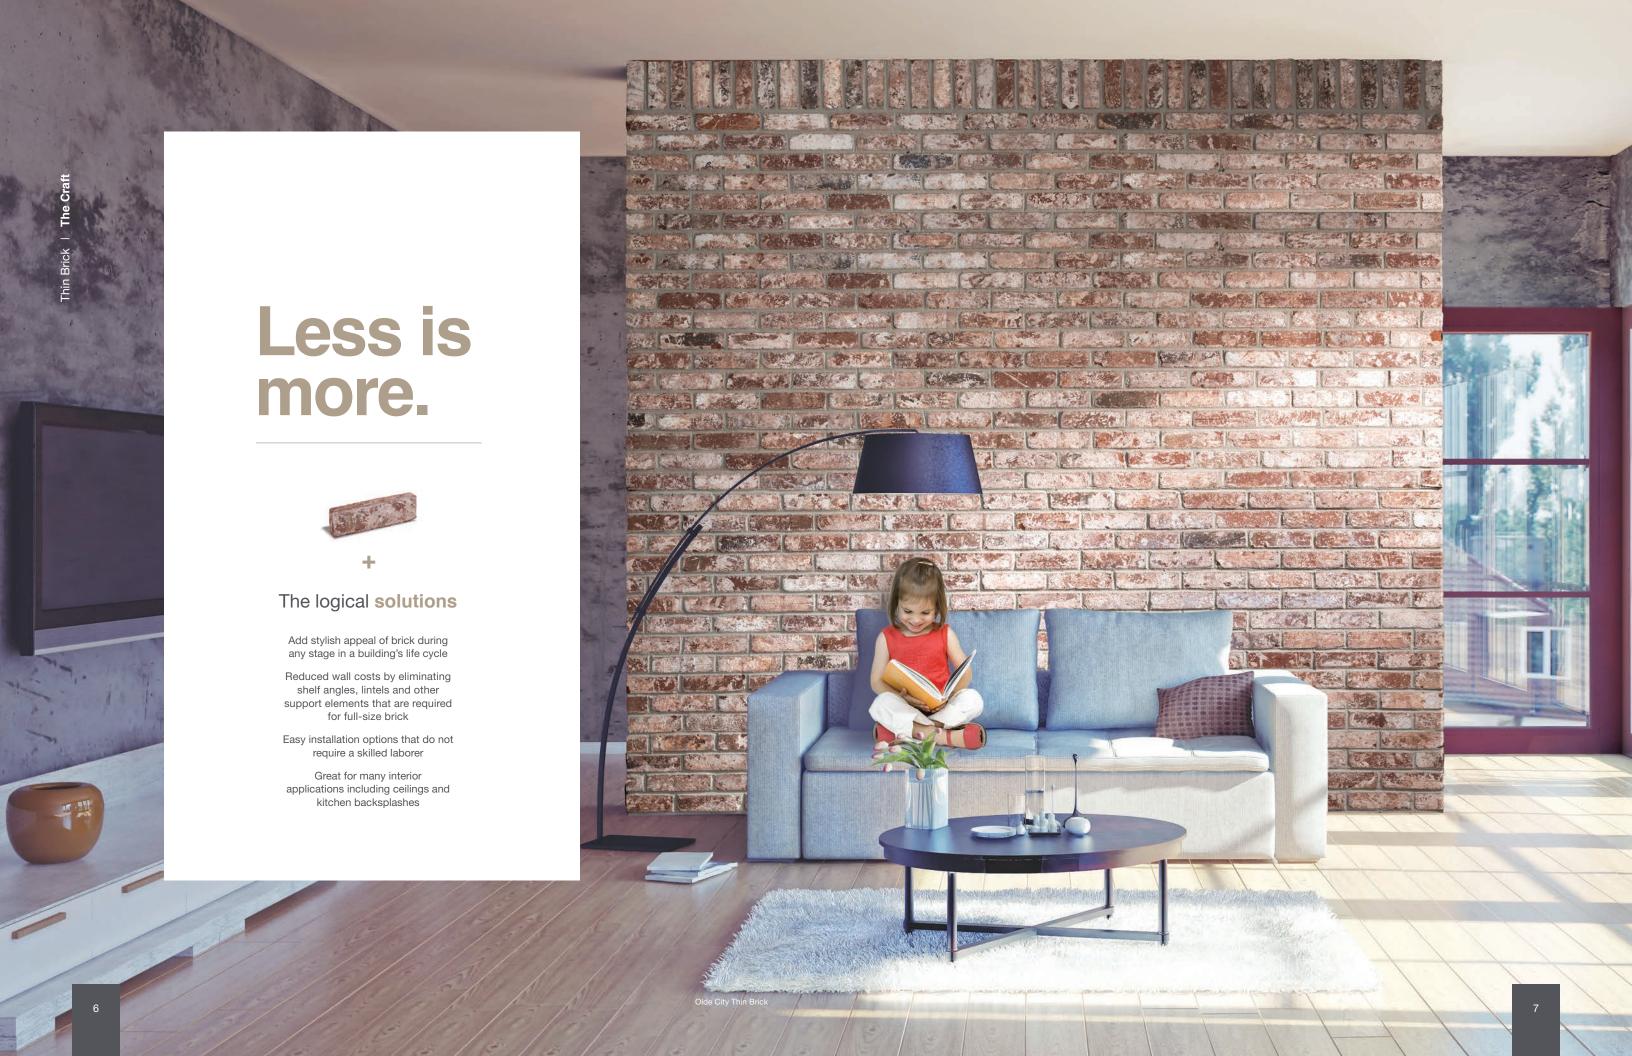

## At the heart of it all.

AN INTELLIGENT ALTERNATIVE.

#### **Product Overview**

Glen-Gery thin brick is the pinnacle of form and function. With a striking appearance, its style is just as convincing as its strength. Whether you take it inside or outside, this brick has the pull to be the centerpiece.

#### **Details**

Suggested use: interior and exterior applications including accent walls, kitchens, bar surround, archways, fireplaces and more! Available in more than 100 color variations.

See the next few pages for color options, or visit **www.glengery.com**.