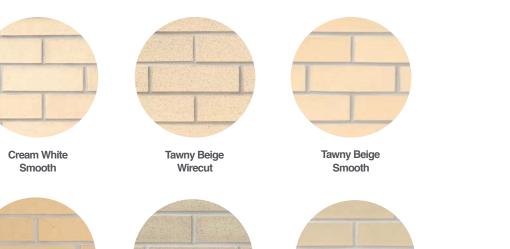

#### **Emporium Thin Brick Series**

Emporium's wirecut, smooth and smooth ironspot finishes offer unrivaled quality, sophistication and a contemporary, refined color palette. These bricks are a standout design feature in their own right, ably suiting today's mood or classical environments.

Catalog size: Modular Thin Brick

Golden Dawn Wirecut

Cream White

Wirecut

Golden Dawn Smooth

**Dolomite Grey** Wirecut

Mink Grey Wirecut

**Dolomite Grey** 