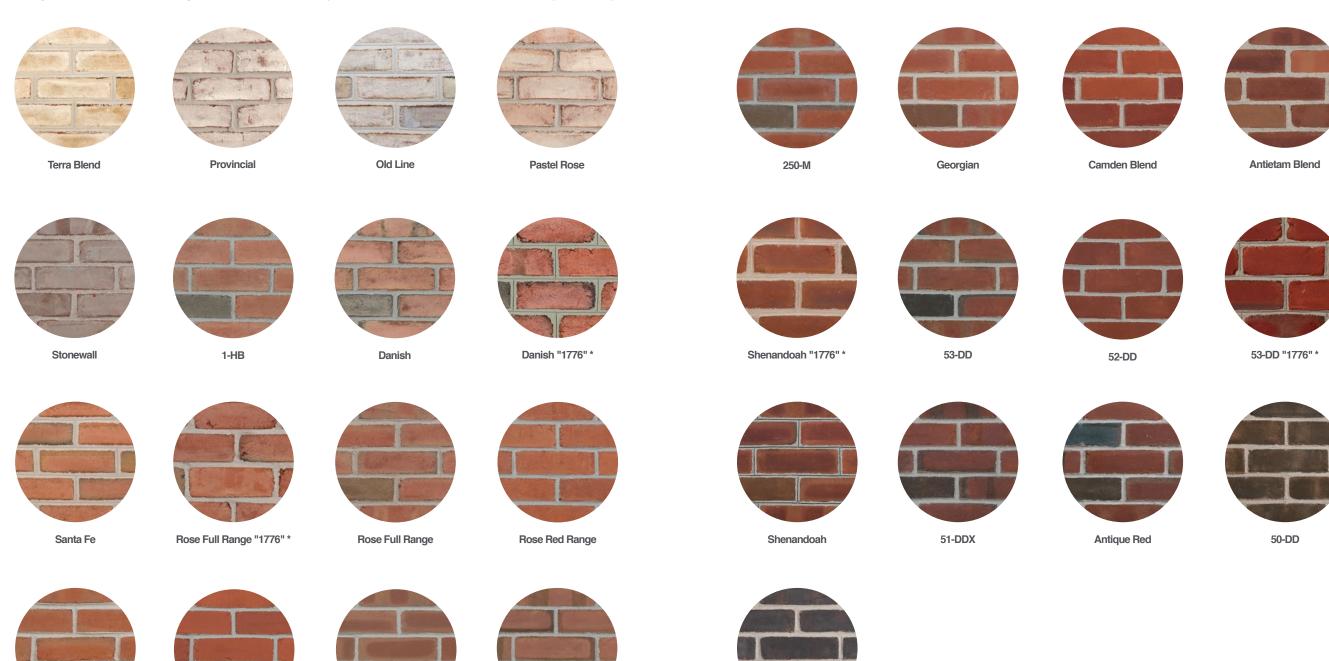

#### **Feldhaus Thin Brick Series**

The German-made, Feldhaus thin brick is specially crafted to the most exacting tolerances and specifications. A century and a half of brickmaking expertise culminates in this versatile product's beautiful, wide-ranging colors, textures and clay bodies. This is a palette suited to the most ambitious design intentions, compatible with precast or any other installation system.

Catalog size: Modular Thin Brick [International]

100 Classic Cream Smooth

757 Cream Waterstruck

764 Gray White Waterstruck

800 Classic Gray Smooth

773 Rustic Gray Waterstruck

387 Rustic Red Flashed

400 Classic Red Smooth

401 Classic Red Velour

313 Red Flashed Velour

714 Sundown Flashed

664 Deep Wine Handform

567 Coal Brindle Smooth

511 Onyx Smooth

737 Plowed Earth Waterstruck

777 Onyx Waterstruck

700 Anthracite Smooth

#### La Paloma Thin Brick Series

Reflecting the contemporary Spanish artists that inspired them, the bold and confident La Paloma range of icy white, blue and coal black bricks, express a deeper level of desire and creativity. With outstanding quality, these eye-catching through-the-body bricks transform buildings into works of art, in a spirit Dali would be proud of.

Catalog size: Modular Thin Brick

Castellana

Azul

**Element Thin Brick Series** 

Everyday life is interesting, varied and about home—feeling comfortable. This versatile range provides an old world look with unique papercut texture and slightly rounded edges.

Catalog size: Modular Thin Brick

[Caledonia]

Bayhill

Nob Hill

Olde Detroit

Aberdeen

Cedar Lake

Caledonia Classic

Step out of the traditional reds and into the world of wonderful linen whites. This fresh, crisp range of white to grey toned bricks speak volumes with their absence of color and heavily textured faces.

Catalog size: Modular Thin Brick

[Caledonia]

**Garrison Grey** 

#### **Craftsman Thin Brick Series**

Time tested, craft perfected. Subtly contoured and highly dependable, there is no substitute appeal of genuine Handmade Brick. Homeowners love the look and builders love the dependability and conformity to architectural specifications.

Catalog size: Handmade Oversize Thin Brick

**Lorraine Full Range** 

French Provincial

Avignon

Old Savannah

Rockdale

Barlow

**Cherry Lane** 

Belgium

Monticello

Georgian

Brandywine

**Scotch Tradition** 

(black mortar)

[York]

Trevanion

Donohue

#### **Woodsmoked Thin Brick Series**

Instantly timeless and impossible to duplicate, the handmade Woodsmoked range is one of the most beautiful ways to reveal your individual style. No two handmade brick look the same, and that is exactly why they remain one of the most premium and sought after brick products available.

Catalog size: Handmade Oversize Thin Brick

**Smokey Mountain** 

Woodsmoked (white mortar)