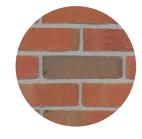

Catalog size: Modular Thin Brick [International]

100 Classic Cream Smooth

757 Cream Waterstruck

764 Gray White Waterstruck

800 Classic Gray Smooth

773 Rustic Gray Waterstruck

387 Rustic Red Flashed

400 Classic Red Smooth

401 Classic Red Velour

313 Red Flashed Velour

714 Sundown Flashed

664 Deep Wine Handform

567 Coal Brindle Smooth

511 Onyx Smooth

737 Plowed Earth Waterstruck

777 Onyx Waterstruck