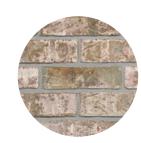

#### **Woodsmoked Thin Brick Series**

Instantly timeless and impossible to duplicate, the handmade Woodsmoked range is one of the most beautiful ways to reveal your individual style. No two handmade brick look the same, and that is exactly why they remain one of the most premium and sought after brick products available.

Catalog size: Handmade Oversize Thin Brick

**Smokey Mountain** 

Woodsmoked (white mortar)