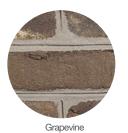

See the dramatic effects of our mortar colors, each installed with Trevanion Handmade brick.

G-404

& Lime Blend

+

Add a tasteful touch with an unexpected mortar technique.