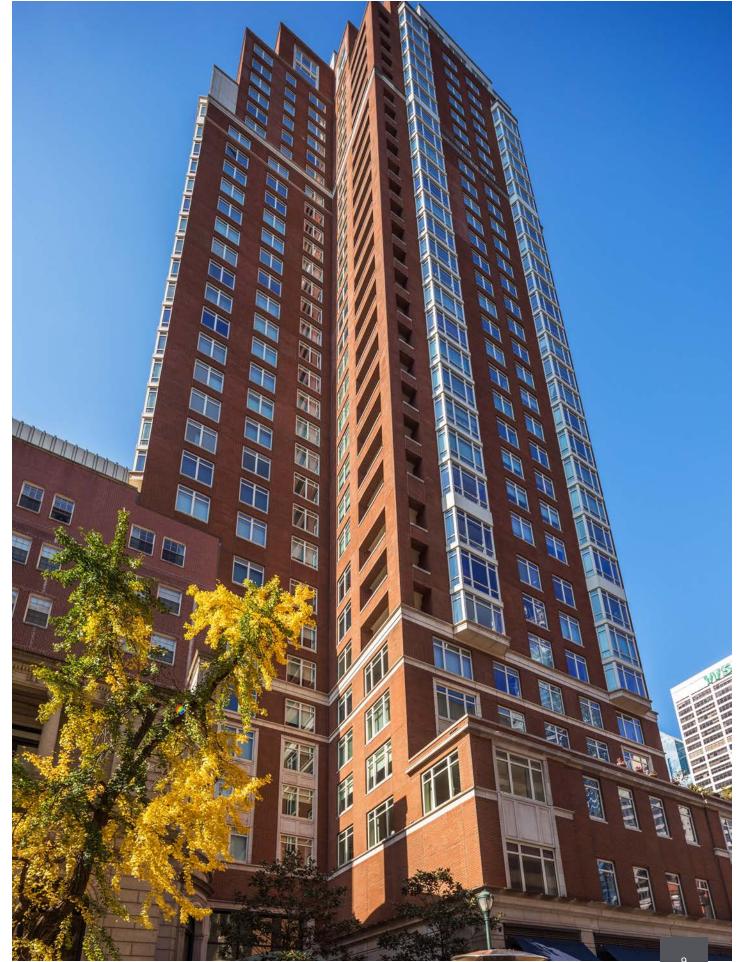

#### **Product Overview**

Glen-Gery thin brick is the pinnacle of form and function. With a striking appearance, its style is just as convincing as its strength. Whether you take it inside or outside, this brick has the pull to be the centerpiece.

#### **Details**

Suggested use: interior and exterior applications including accent walls, kitchens, bar surround, archways, fireplaces and more! Available in more than 100 color variations.

See the next few pages for color options, or visit **www.glengery.com**.