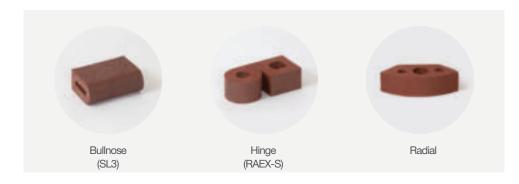

Bind your brick beautifully. Add a tasteful and transformative touch with Glen-Gery mortar.

Glen-Gery's offerings include water tables, sills, copings, & treads, corners, lips & radials, and arches. Varying specs are available to accommodate any space in whatever application you may need. See the full suite of shapes at glengery.com.

Let your project take shape. Embrace architectural versatility with an array of custom shapes.

 $\hat{\mathfrak{s}}$ 

Discover the possibilities at glengery.com