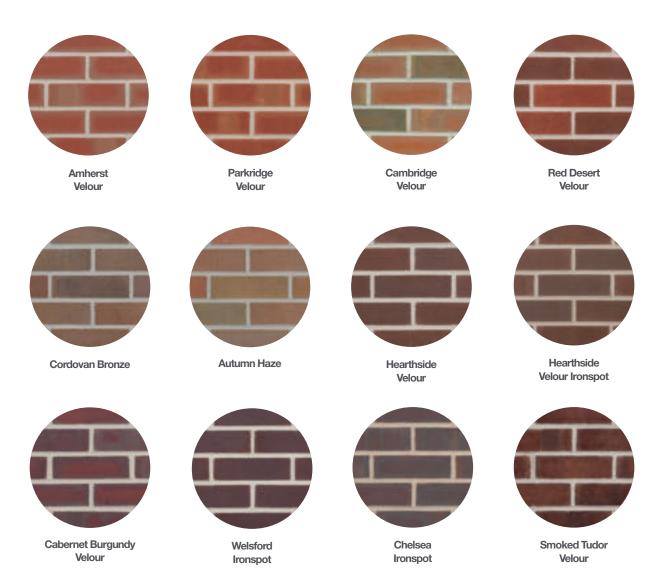

# Sioux City Brick FACEBRICK PRODUCT

### **Product Overview**

There are plenty of reasons to build with Sioux City Brick. That's partially because there are also plenty of options when it comes to color, texture, and shape. So whatever your project needs, you have plenty to choose from.

#### **Details**

Suggested use: interior and exterior, applications including walls, facing, archways, copings, custom projects, and more.

Available in more than 100 color variations. See the next few page for color options, or visit glengery.com.