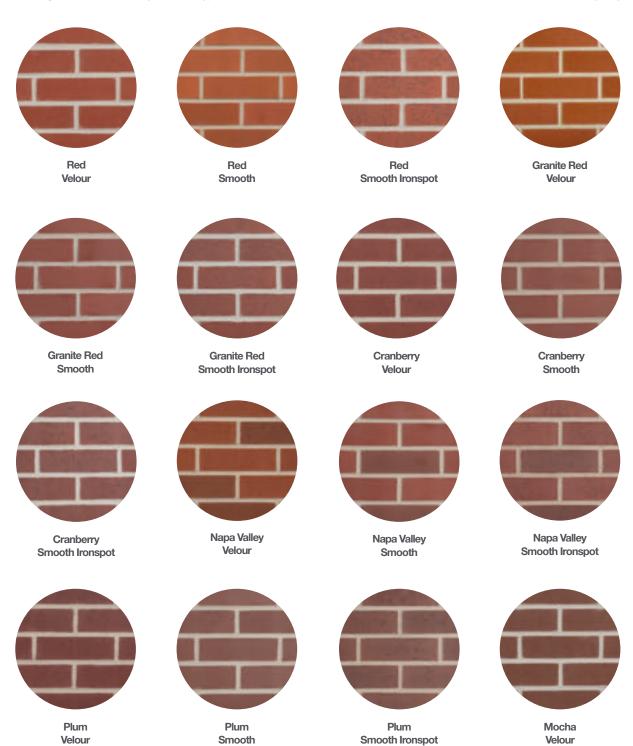

Sioux City Brick

Red Smooth

Catalog sizes: Modular, Utility (velour only)

[Adel]

Smooth Ironspot

Velour

Brown Smooth Ironspot

Napa Valley Smooth