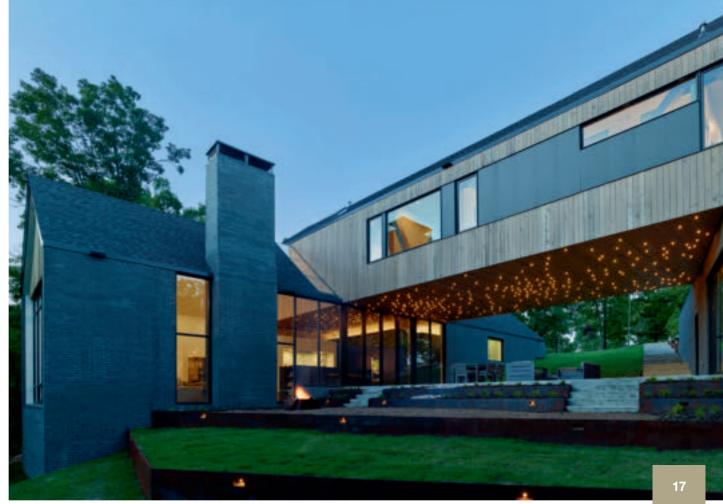

make them extremely popular with the discerning architect.

Catalog size: Modular [Adel]



Charleton Colonial

# **Cosmopolitan Series**

The Cosmopolitan brick series is the perfect complement to any contemporary design. With its range of dark neutral toned bricks it pairs well with stone, or timber, providing an understated, monochromatic backdrop for design and finishing statements.

Catalog sizes: Modular, Utility, Norman, \* King











Toasted Fine Art Smooth

Badlands Velour

**Badlands** Smooth

Coppertone Velour



Coppertone Smooth



Midtown Ironspot Velour



Midtown Ironspot Smooth



Mountain Shadow Velour



Mountain Shadow Smooth



Fine Art Velour



Fine Art Smooth



**Black Hills** Velour



**Black Hills** Smooth



Vintage Black Velour



Vintage Black Smooth





Vintage Black Smooth

# **Mahoney Series**

Hardworking, strong and durable, all qualities that spring to mind when we consider Mahoney Series. Our range is the embodiment of the strength and durability of a rich color palette. The Mahoney Series' distinctive soft surface texture can be used to great effect, and work beautifully on their own or in combination. In fact, they're the perfect choice for today's popular modern designs.

Catalog sizes: Modular, Utility (velour only)

[Adel]







Smooth Ironspot



Velour





Brown Smooth Ironspot



Napa Valley Smooth



## **Platinum Series**

The Platinum Series is a suite of neutral colors that pair well with other modern building materials or can be used alone for a dramatic effect. The crisp edges and soft face texture will create arch