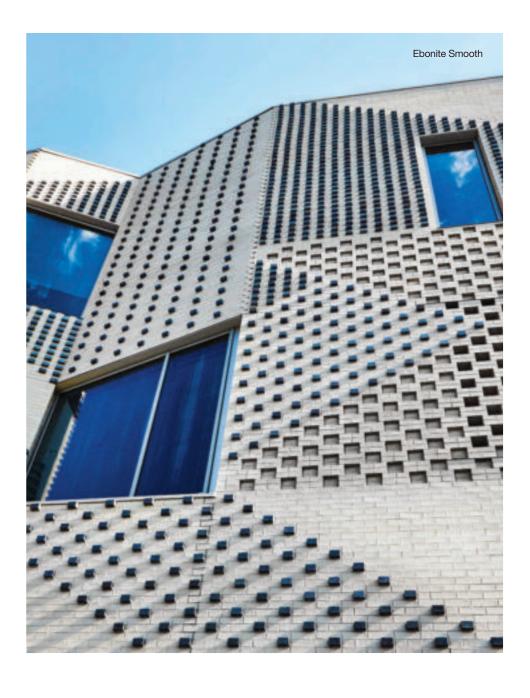

# **Cosmopolitan Series**

The Cosmopolitan brick series is the perfect complement to any contemporary design. With its range of dark neutral toned bricks it pairs well with stone, or timber, providing an understated, monochromatic backdrop for design and finishing statements.

Catalog sizes: Modular, Utility, Norman, \* King

Toasted Fine Art Smooth

Badlands Velour

**Badlands** Smooth

Coppertone Velour

Coppertone Smooth

Midtown Ironspot Velour

Midtown Ironspot Smooth

Mountain Shadow Velour

Mountain Shadow Smooth

Fine Art Velour

Fine Art Smooth

**Black Hills** Velour

**Black Hills** Smooth

Vintage Black Velour

Vintage Black Smooth