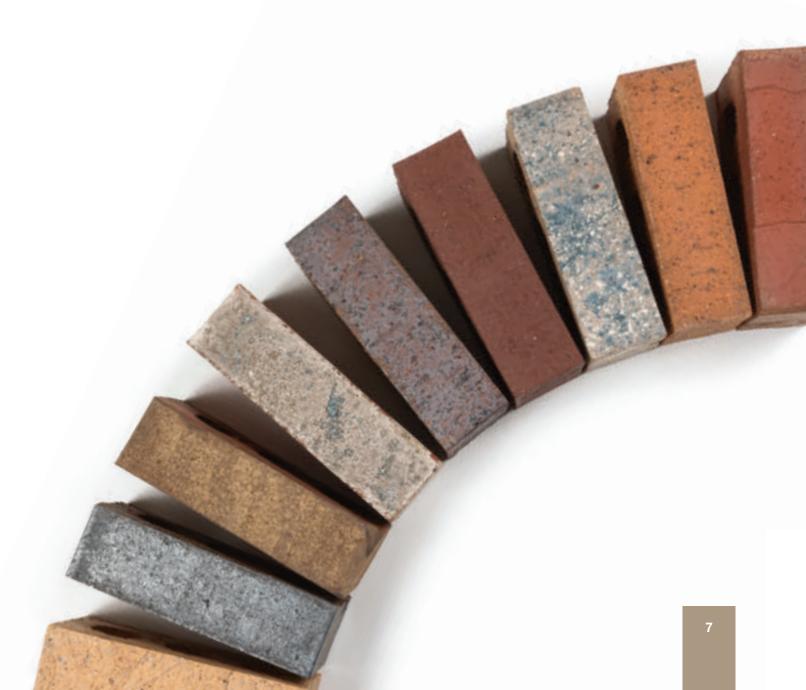

### **Product Overview**

There are plenty of reasons to build with Sioux City Brick. That's partially because there are also plenty of options when it comes to color, texture, and shape. So whatever your project needs, you have plenty to choose from.

#### **Details**

Suggested use: interior and exterior, applications including walls, facing, archways, copings, custom projects, and more.

Available in more than 100 color variations. See the next few page for color options, or visit glengery.com.