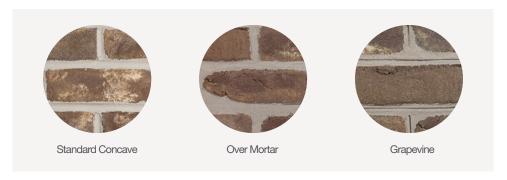

# Mortar

Choosing the right mortar color can make all the difference when building your vision. Whether you're going for contrast or a more even-toned aesthetic, our range of mortar styles can help bring your ideal look to life. See the full suite of mortar colors at glengery.com.

Bind your brick beautifully. Add a tasteful and transformative touch with Glen-Gery mortar.

Glen-Gery's offerings include water tables, sills, copings and treads, corners, lips and radials, and arches. Varying specs are available to accommodate any space in whatever application you may need. See the full suite of shapes at glengery.com.