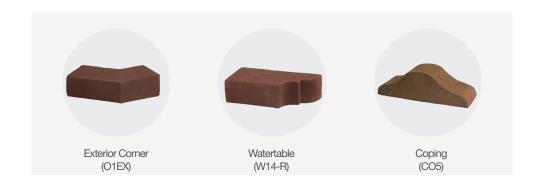

Bind your brick beautifully. Add a tasteful and transformative touch with Glen-Gery mortar.

Glen-Gery's offerings include water tables, sills, copings and treads, corners, lips and radials, and arches. Varying specs are available to accommodate any space in whatever application you may need. See the full suite of shapes at glengery.com.

Let your project take shape. Embrace architectural versatility with an array of custom shapes.

20 21

Discover the possibilities at glengery.com

A BRICKWORKS

Cover Image: Shenandoah