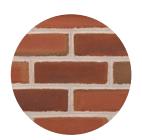

## **Settlers Series**

The allure of the Settlers Series lies in the neutral tones and unique finishes. Upgrade any project with the versatility of this series, as these bricks complement a wide range of colors, building materials, and styles of architecture.

Catalog size: Modular, Standard, Engineer Standard • Modular Thin Brick

Provincial

Stonewall

Valley Forge

Stonewa