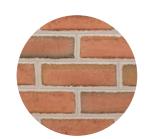

## **Settlers Series**

The allure of the Settlers Series lies in the neutral tones and unique finishes. Upgrade any project with the versatility of this series, as these bricks complement a wide range of colors, building materials, and styles of architecture.

Catalog size: Modular, Standard, Engineer Standard • Modular Thin Brick

Provincial

Stonewall

Valley Forge

Stonewa