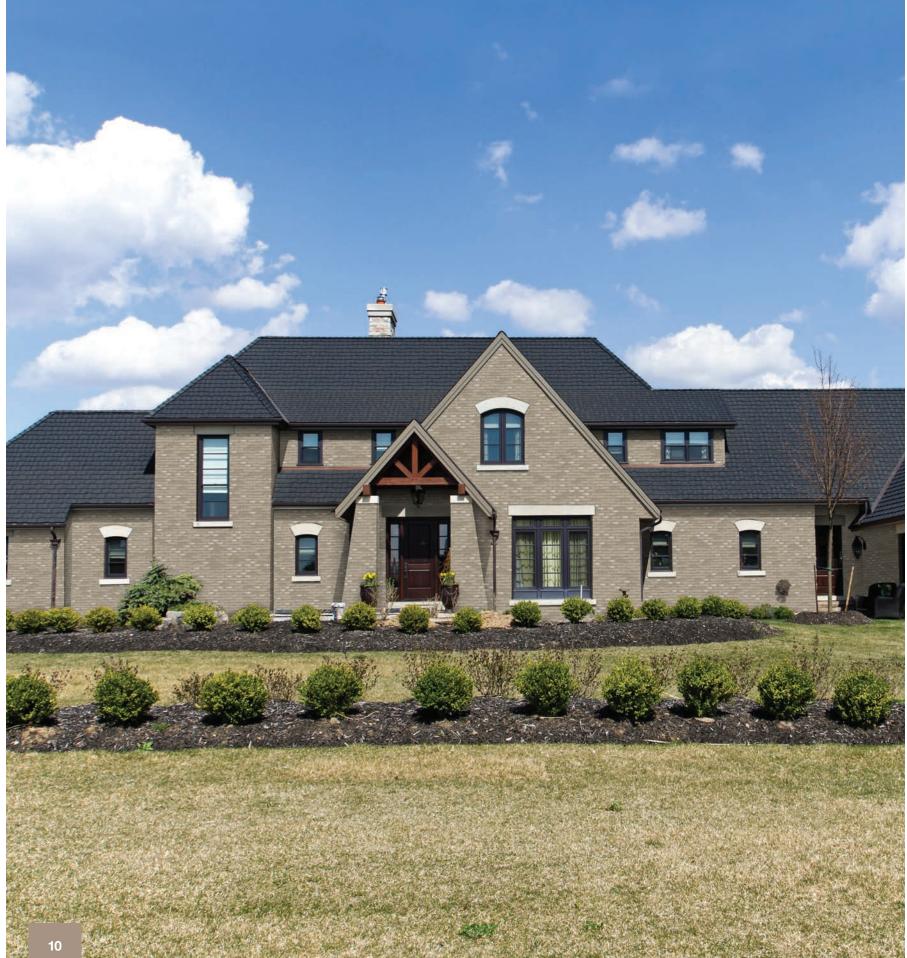

## Meet Cushwa Brick.

An intriguingly and intentionally imperfect brick whose softened edges are hard to pass up.

6

## **Product Overview**

Glen-Gery's Molded Cushwa Brick range includes the renowned "Calvert" frog on the bedside of the brick. This imprint has been synonymous with Colonial America and its rich heritage that has passed from generation to generation.

### **Details**

Suggested use: interior and exterior, applications including walls, floors, facing, archways, copings, custom projects, and more.

Available in 22 color variations. See the next few pages for color options, or visit **glengery.com**.