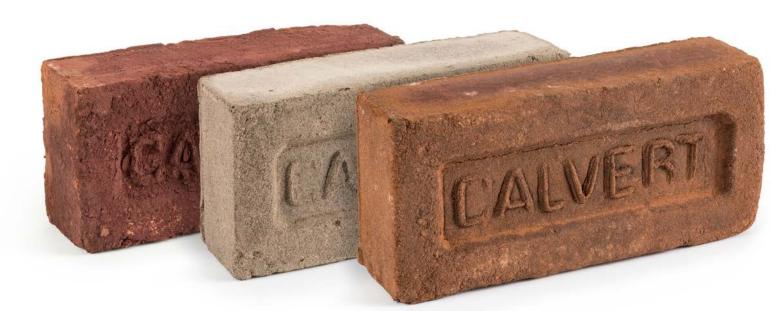

## **Product Overview**

Glen-Gery's Molded Cushwa Brick range includes the renowned "Calvert" frog on the bedside of the brick. This imprint has been synonymous with Colonial America and its rich heritage that has passed from generation to generation.

## **Cushwa Calvert Series**

The Cushwa Calvert Molded range offers centuries proven texture and color combinations with unrivaled quality among each sand-finished brick. The standout design features of these products are their ability to stand out in today's modern or classical environments.