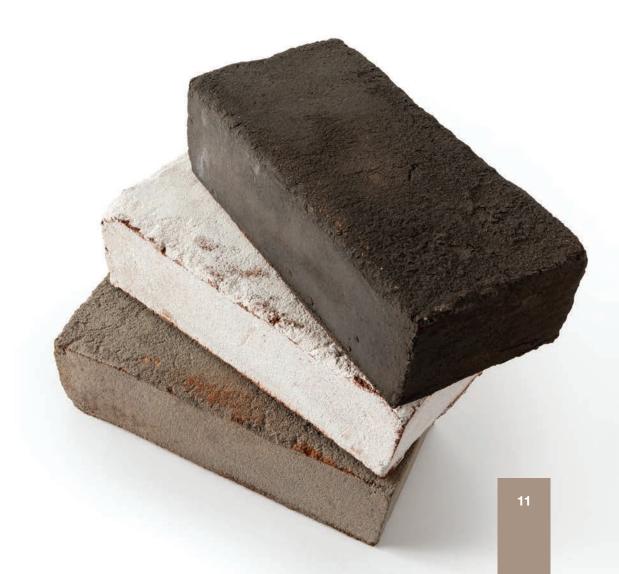

## Meet Cushwa Brick.

An intriguingly and intentionally imperfect brick whose softened edges are hard to pass up.

6

## **Product Overview**

Glen-Gery's Molded Cushwa Brick range includes the renowned "Calvert" frog on the bedside of the brick. This imprint has been synonymous with Colonial America and its rich heritage that has passed from generation to generation.