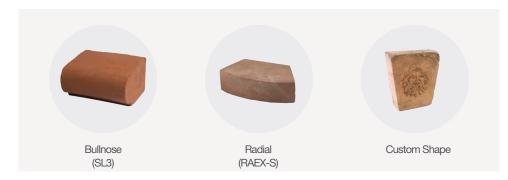

Bind your brick beautifully. Add a tasteful and transformative touch with Glen-Gery mortar.

Glen-Gery's offerings include water tables, sills, copings and treads, corners, lips and radials, and arches. Varying specs are available to accommodate any space in whatever application you may need. See the full suite of shapes at glengery.com.

Let your project take shape. Embrace architectural versatility with an array of custom shapes.

20 21

Discover the possibilities at glengery.com

A BRICKWORKS

Cover Image: Shenandoah