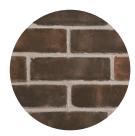

## **Cushwa Calvert Series**

The Cushwa Calvert Molded range offers centuries proven texture and color combinations with unrivaled quality among each sand-finished brick. The standout design features of these products are their ability to stand out in today's modern or classical environments.

Catalog size: Modular, Standard, Engineer Standard

Terra Blend

Pastel Rose

Kassel

Santa Fe

+ Available as Modular Thin Brick

Jefferson

**Hunt Valley** 

**Hudson Bay** 

Rose Red Range

Rose Full Range "1776" \*

Camden Blend

Jamestown Orange

Antietam Blend

Georgian

Shenandoah "1776" \*