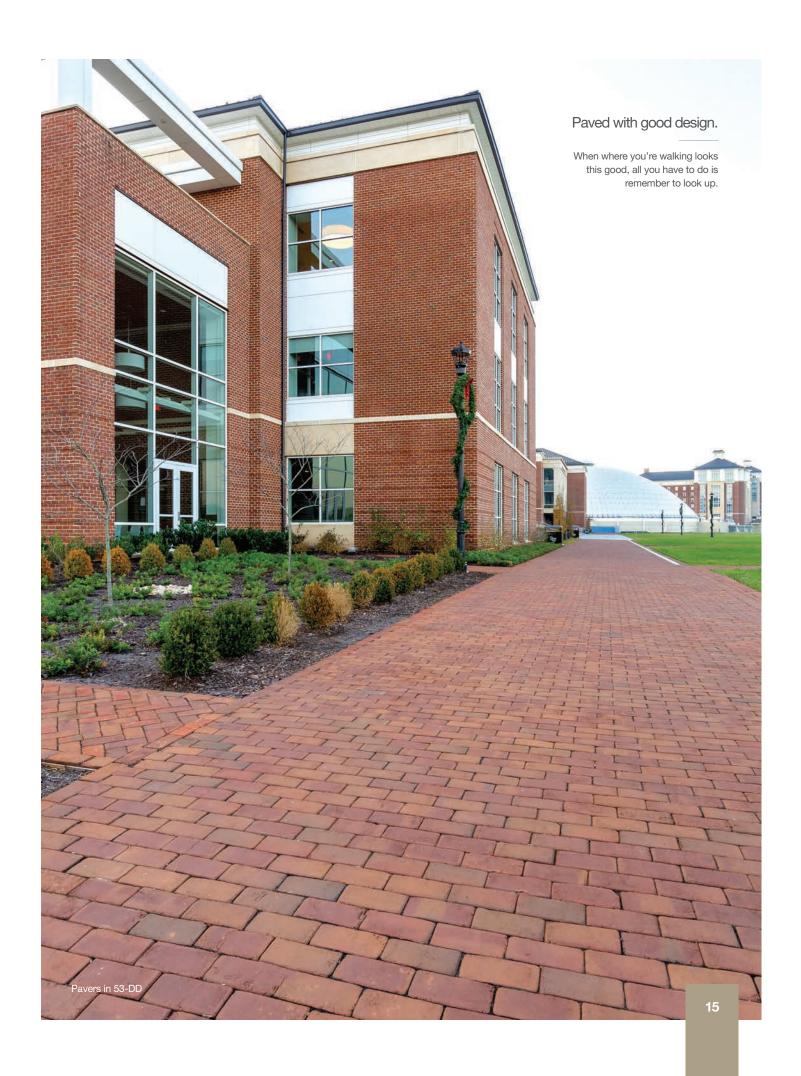

## 4" x 8" Pavers

The inspired colors below are available as 4" x 8" pavers to complete your next project with comforting style.

53-DD