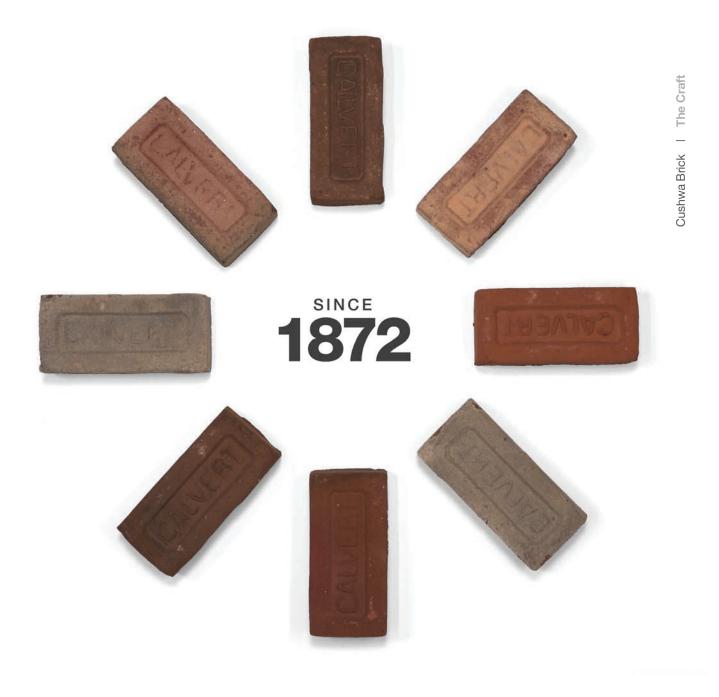

## **Product Overview**

Glen-Gery's Molded Cushwa Brick range includes the renowned "Calvert" frog on the bedside of the brick. This imprint has been synonymous with Colonial America and its rich heritage that has passed from generation to generation.