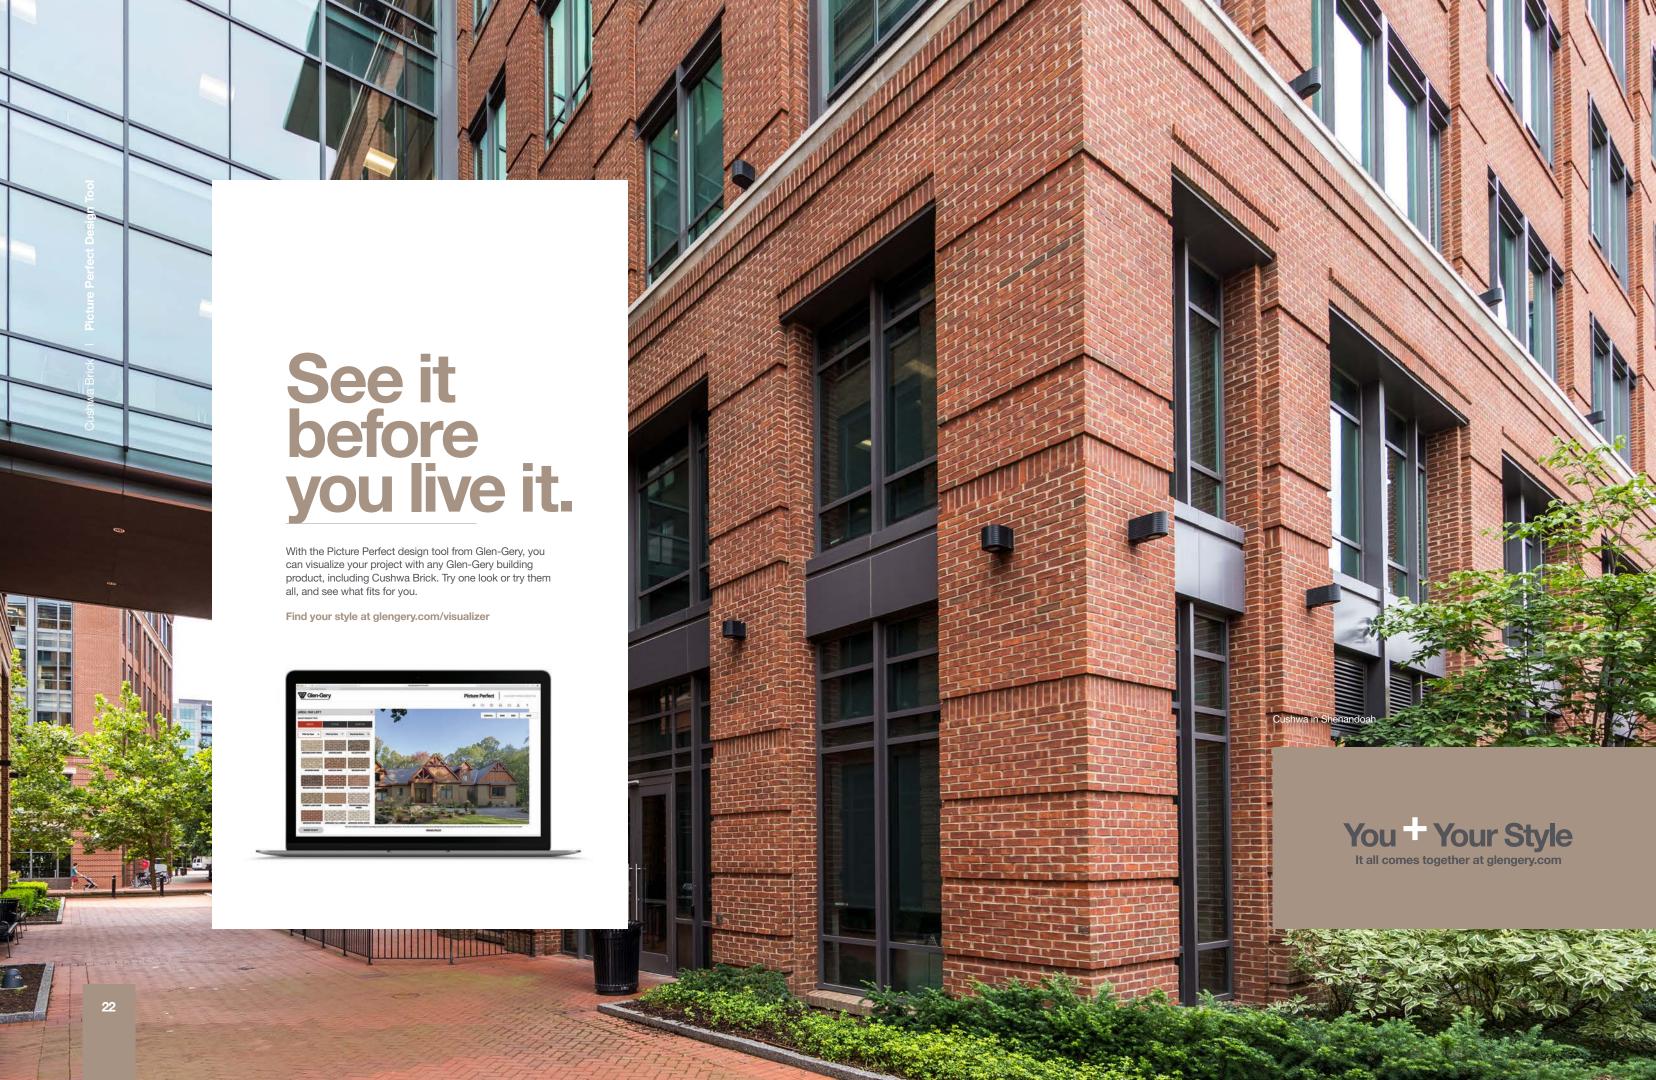

Santa Fe and Shenandoah.



Santa Fe and Shenandoah Molded



# Mortar

Choosing the right mortar color can make all the difference when building your vision. Whether you're going for contrast or a more even-toned aesthetic, our range of mortar styles can help bring your ideal look to life. See the full suite of mortar colors at glengery.com.



Bind your brick beautifully. Add a tasteful and transformative touch with Glen-Gery mortar.





Glen-Gery's offerings include water tables, sills, copings and treads, corners, lips and radials, and arches. Varying specs are available to accommodate any space in whatever application you may need. See the full suite of shapes at glengery.com.



Let your project take shape. Embrace architectural versatility with an array of custom shapes.



20 21





Discover the possibilities at glengery.com

A BRICKWORKS

Cover Image: Shenandoah