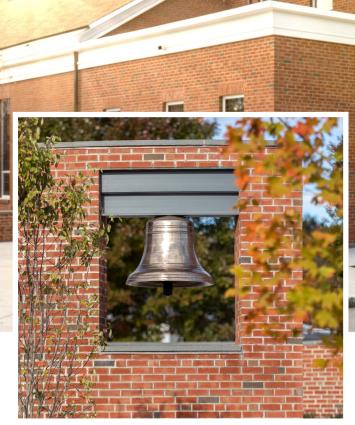

## St. Rose of Lima • Newtown, CT

Saint Rose of Lima is located at 46 Church Hill Road in the well-known town of Newtown, Connecticut. It is a historic Roman Catholic church under the authority of the Diocese of Bridgeport founded under the patronage of Saint Rose of Lima. When arriving to the campus, you will first notice the Bell Garden of Peace, along with the education buildings. On the far left of campus, you will be welcomed by a paver driveway that brings you to the entrance of Saint Rose of Lima.

The Peace Garden and its surrounding walls serve as a barrier between the public and private realms. Traditional masonry walls line the property while the garden functions as both an entry portal to the church and a container for the

## key players:

Architect • Newman Architects Distributor • Mack Brick Company

activities happening on church property. The Peace Garden is well-known in the media as a place for the community and congregation to gather in times of remembrance of the tragedy that struck Newtown in 2012. The Garden serves as a community beacon. The Garden is also used as an outdoor classroom to support outdoor learning for the St. Rose of Lima School on the campus.