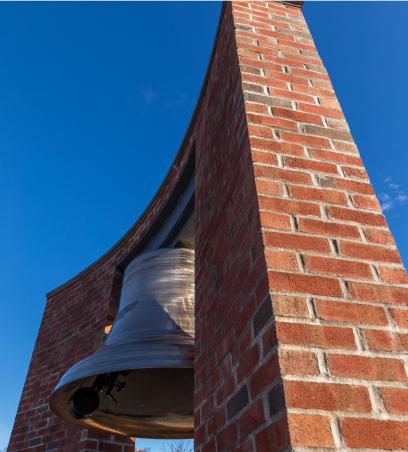

## St. Rose of Lima • Newtown, CT

Saint Rose of Lima is located at 46 Church Hill Road in the well-known town of Newtown, Connecticut. It is a historic Roman Catholic church under the authority of the Diocese of Bridgeport founded under the patronage of Saint Rose of Lima. When arriving to the campus, you will first notice the Bell Garden of Peace, along with the education buildings. On the far left of campus, you will be welcomed by a paver driveway that brings you to the entrance of Saint Rose of Lima.

The brick used in Saint Rose of Lima and the Bell Garden of Peace is Lafayette in modular size. This common size brick from Glen-Gery provides architects with dependability and quality as it is offered in a wide range of colors, textures and finishes to make projects unique. The Lafayette color offers the classic and traditional charm of an extruded red facebrick.