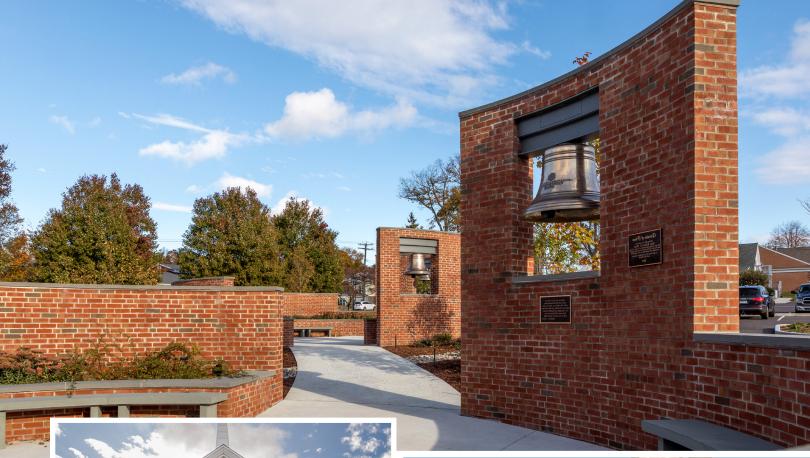

The Peace Garden and its surrounding walls serve as a barrier between the public and private realms. Traditional masonry walls line the property while the garden functions as both an entry portal to the church and a container for the

## key players:

Architect • Newman Architects Distributor • Mack Brick Company

activities happening on church property. The Peace Garden is well-known in the media as a place for the community and congregation to gather in times of remembrance of the tragedy that struck Newtown in 2012. The Garden serves as a community beacon. The Garden is also used as an outdoor classroom to support outdoor learning for the St. Rose of Lima School on the campus.

The architect, Peter Newman's, attention to detail and craftsmanship is apparent in all aspects of both projects, from the multiple curved walls and benches in the garden, to the breath-taking entrance of the church, with the four grand pillars framing the three set of double doors. This project adds a significant meaning to the community that joins everyone together in hope for peace across the world.