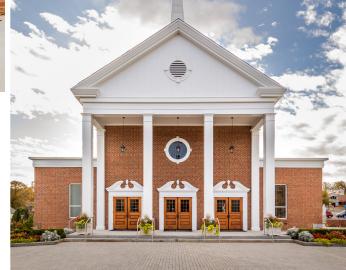

## St. Rose of Lima • Newtown, CT

Saint Rose of Lima is located at 46 Church Hill Road in the well-known town of Newtown, Connecticut. It is a historic Roman Catholic church under the authority of the Diocese of Bridgeport founded under the patronage of Saint Rose of Lima. When arriving to the campus, you will first notice the Bell Garden of Peace, along with the education buildings. On the far left of campus, you will be welcomed by a paver driveway that brings you to the entrance of Saint Rose of Lima.

The architect, Peter Newman's, attention to detail and craftsmanship is apparent in all aspects of both projects, from the multiple curved walls and benches in the garden, to the breath-taking entrance of the church, with the four grand pillars framing the three set of double doors. This project adds a significant meaning to the community that joins everyone together in hope for peace across the world.