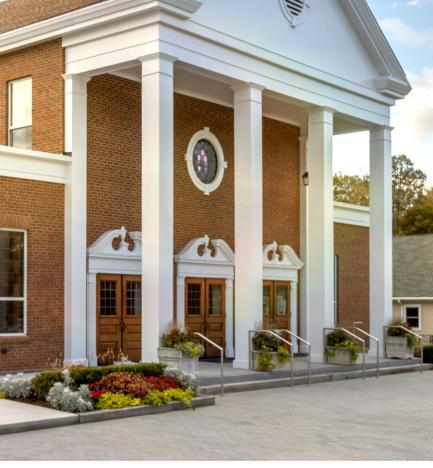

## St. Rose of Lima • Newtown, CT

Saint Rose of Lima is located at 46 Church Hill Road in the well-known town of Newtown, Connecticut. It is a historic Roman Catholic church under the authority of the Diocese of Bridgeport founded under the patronage of Saint Rose of Lima. When arriving to the campus, you will first notice the Bell Garden of Peace, along with the education buildings. On the far left of campus, you will be welcomed by a paver driveway that brings you to the entrance of Saint Rose of Lima.

The architect, Peter Newman's, attention to detail and craftsmanship is apparent in all aspects of both projects, from the multiple curved walls and benches in the garden, to the breath-taking entrance of the church, with the four grand pillars framing the three set of double doors. This project adds a significant meaning to the community that joins everyone together in hope for peace across the world.