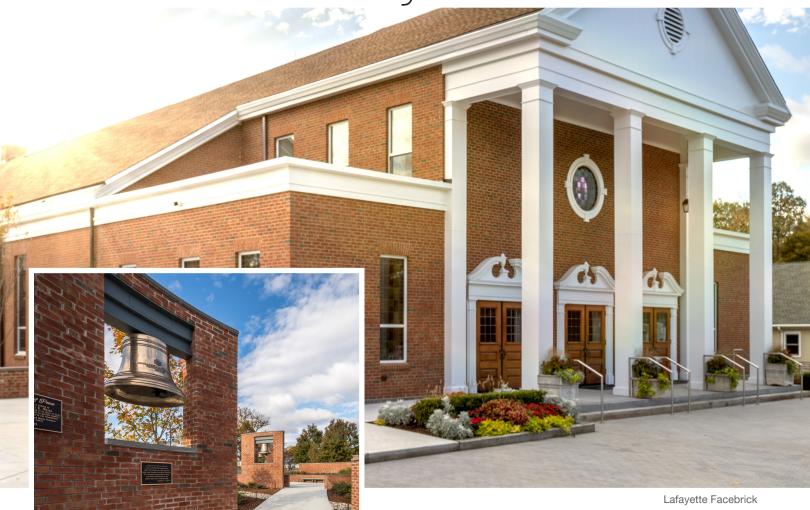

## St. Rose of Lima • Newtown, CT

The campus of Saint Rose of Lima is located at 46 Church Hill Road in the well-known town of Newtown, Connecticut. It is a historic Roman Catholic church under the authority of the Diocese of Bridgeport founded under the patronage of Saint Rose of Lima. When arriving to the campus, you will first notice the Bell Garden of Peace. Then turning off to the left, the paver driveway arrives to the entrance of Saint Rose of Lima.

The brick used in Saint Rose of Lima and the Bell Garden of Peace is Lafayette in modular size. This well-known product size from Glen-Gery enables the architects to choose because of the dependability and quality in its wide range of colors, textures and finishes for their unique projects. The Lafayette color offers the classic and traditional charm of an extruded red facebrick.

The architect, Peter Newman's, attention to detail and craftsmanship is apparent in all aspects of both projects, from the multiple curved walls and benches in the garden, to the breath-taking entrance of the church, with the four grand pillars framing the three set of double doors. This project adds a significant meaning to the community that joins everyone together in hope for peace across the world.