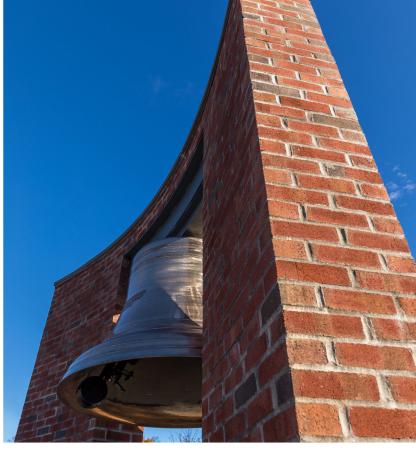

The location of the Garden and its openings in the wall serve as a barrier between the public and private realms. Traditional masonry walls line the property while the garden functions as both an entry portal to the church and a container for the activities happening on church property.

## key players:

Architect • Newman Architects
Distributor • Mack Brick Company

The Peace Garden is well-known in the media as a place for the community and congregation to gather in times of remembrance of the tragedy that struck Newtown in 2012. The Garden serves as a community beacon. The Garden is also used as an outdoor classroom to support outdoor learning for the St. Rose of Lima School on the campus.