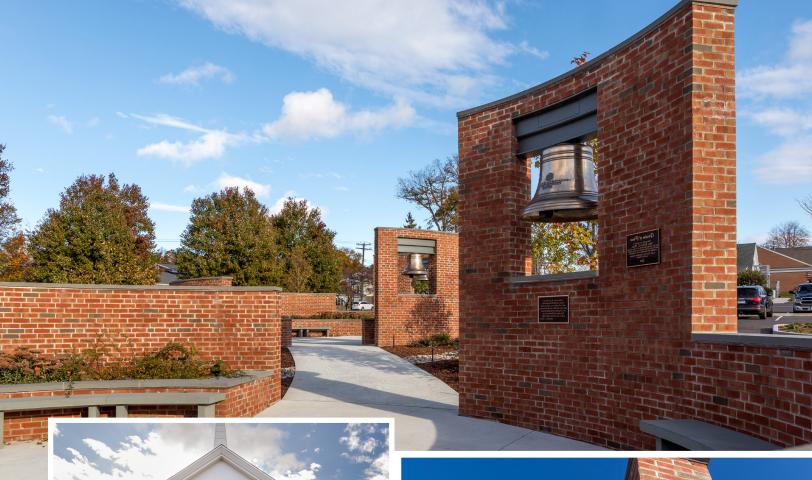

## St. Rose of Lima • Newtown, CT

The campus of Saint Rose of Lima is located at 46 Church Hill Road in the well-known town of Newtown, Connecticut. It is a historic Roman Catholic church under the authority of the Diocese of Bridgeport founded under the patronage of Saint Rose of Lima. When arriving to the campus, you will first notice the Bell Garden of Peace. Then turning off to the left, the paver driveway arrives to the entrance of Saint Rose of Lima.

The location of the Garden and its openings in the wall serve as a barrier between the public and private realms. Traditional masonry walls line the property while the garden functions as both an entry portal to the church and a container for the activities happening on church property.

## key players:

Architect • Newman Architects
Distributor • Mack Brick Company

The Peace Garden is well-known in the media as a place for the community and congregation to gather in times of remembrance of the tragedy that struck Newtown in 2012. The Garden serves as a community beacon. The Garden is also used as an outdoor classroom to support outdoor learning for the St. Rose of Lima School on the campus.