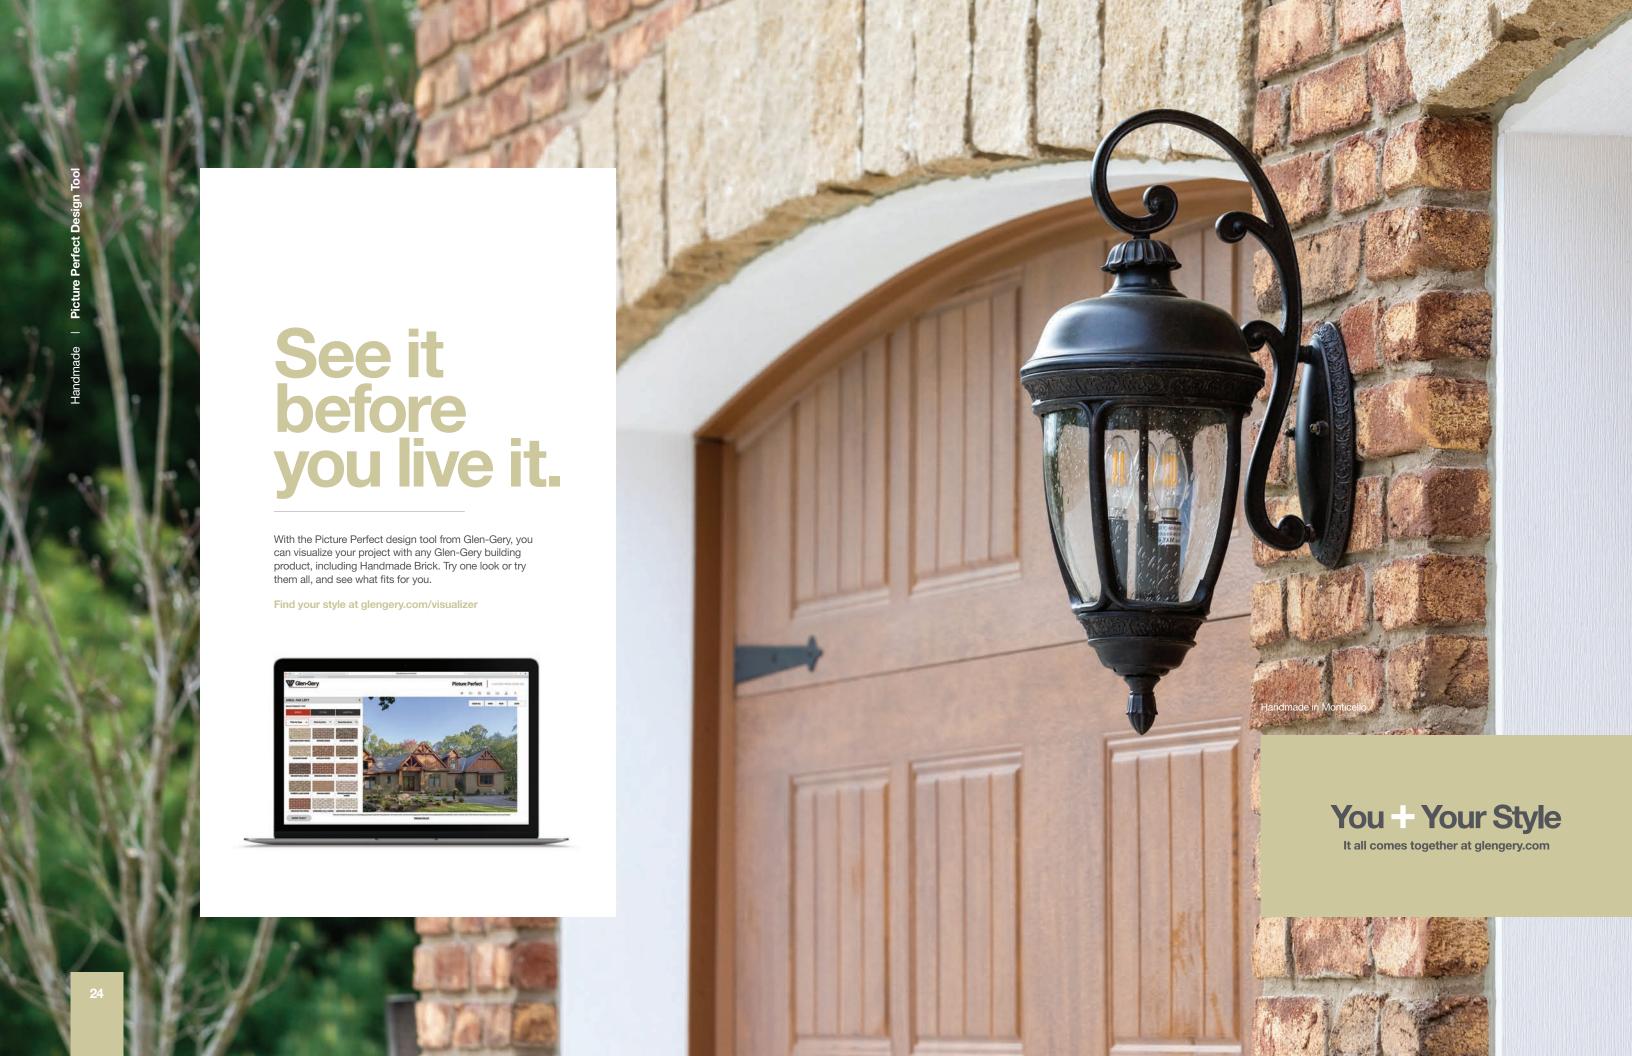

too.



French Provincial Handmade



## Mortar

COLOR SELECTION

Choosing the right mortar color can make all the difference when building your vision. Whether you're going for contrast or a more even-toned aesthetic, our range of mortar styles can help bring your ideal look to life. See the full suite of mortar colors at glengery.com.



Bind your brick beautifully. Add a tasteful and transformative touch with Glen-Gery mortar.





Glen-Gery's offerings include water tables, sills, copings and treads, corners, lips and radials, and arches. Varying specs are available to accommodate any space in whatever application you may need. See the full suite of shapes at glengery.com.



Let your project take shape. Embrace architectural versatility with an array of custom shapes.



 $\geq$  23





Discover the possibilities at glengery.com