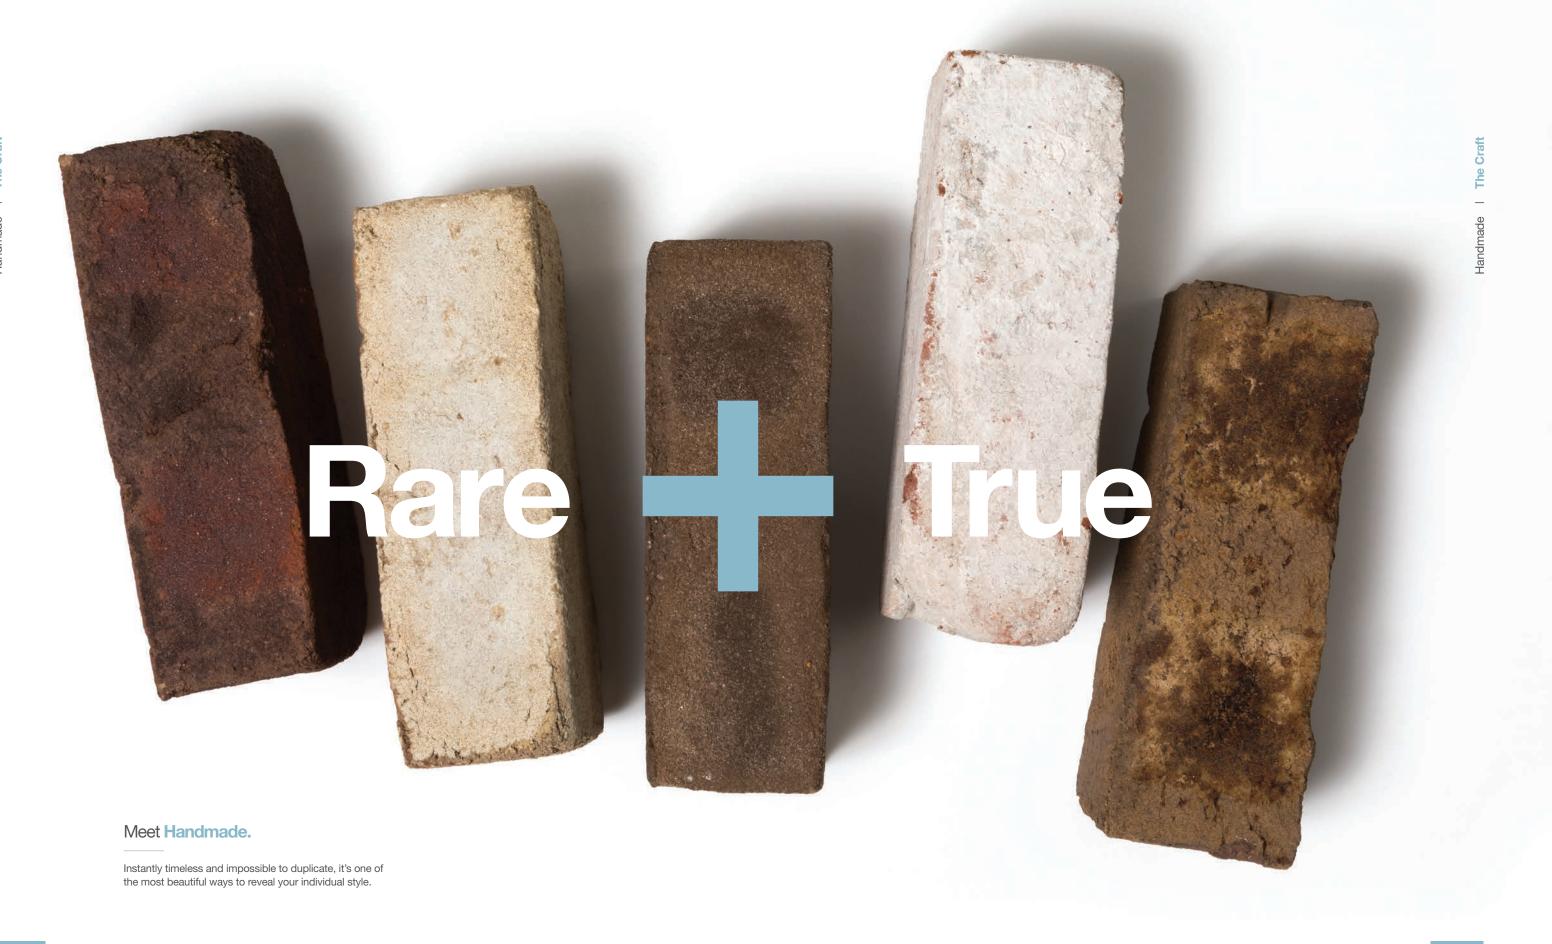

## Imperfect by design.

No two Handmade bricks look the same, and that's exactly why they remain one of the most premium and sought-after brick products available. The line's abundant variations and rich character are the result of each brick being molded by hand. With unmistakable allure and dozens of styles to choose from, your design ideas just found their signature touch.