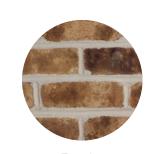

### **Trending Colors**

Avignon

Brandywine

Woodsmoked

Lorraine White

Smokey Mountain

Color

Craftsman Series continued

Rose Full Range

Lorraine White

Smokey Mountain

Woodsmoked (white mortar)

Woodsmoked (black mortar)

Cherry Lane