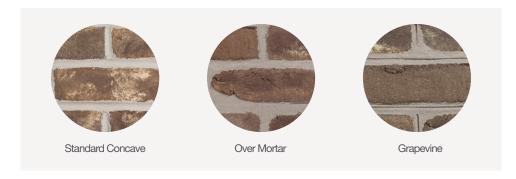

## Mortar

COLOR SELECTION

Choosing the right mortar color can make all the difference when building your vision. Whether you're going for contrast or a more even-toned aesthetic, our range of mortar styles can help bring your ideal look to life. See the full suite of mortar colors at glengery.com.