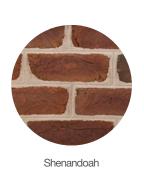

### **Trending Colors**

Avignon

Brandywine

Woodsmoked

Lorraine White

Smokey Mountain

## **Woodsmoked Series**

Instantly timeless and impossible to duplicate, Woodsmoked Handmade is one of the most beautiful ways to reveal your individual style. No two handmade brick look the same, and that is exactly why they remain one of the most premium and sought after brick products available.