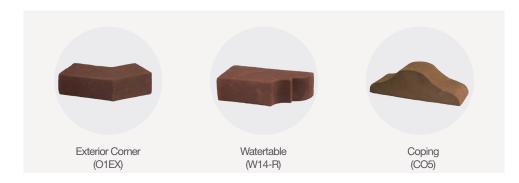

Bind your brick beautifully. Add a tasteful and transformative touch with Glen-Gery mortar.

Glen-Gery's offerings include water tables, sills, copings and treads, corners, lips and radials, and arches. Varying specs are available to accommodate any space in whatever application you may need. See the full suite of shapes at glengery.com.