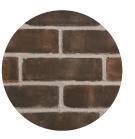

### **Trending Colors**

Birch

Woodsmoked (grey mortar)

Virginia Blend

Smokey Mountain

Shenandoah

20