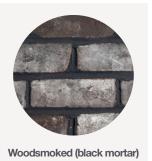

### **Trending Colors**

Birch

Woodsmoked (grey mortar)

Virginia Blend

Smokey Mountain

Shenandoah

20