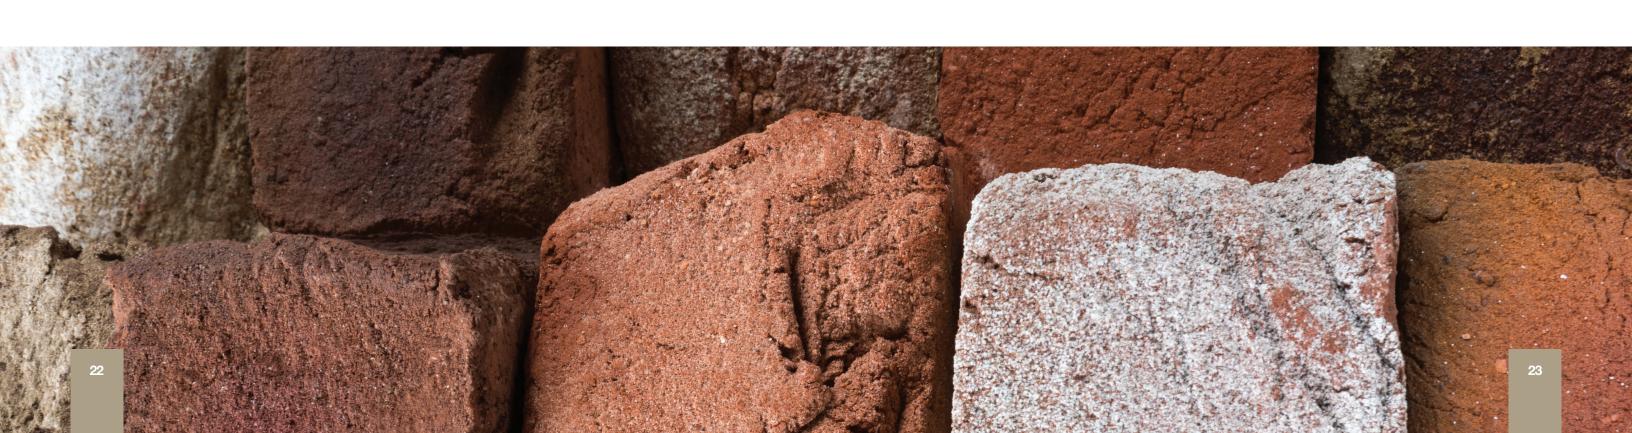

# **Product Overview**

Glen-Gery's Molded Cushwa Brick range includes the renowned "Calvert" frog on the bedside of the brick. This imprint has been synonymous with Colonial America and its rich heritage that has passed from generation to generation.

#### **Details**

Suggested use: interior and exterior, applications including walls, floors, facing, archways, copings, custom projects, and more.

Available in 28 color variations. See the next few pages for color options, or visit glengery.com.

### **Trending Colors**

Stonewall

Pastel Rose

Cambridge

Georgian

Valley Forge

8

# Show your true color.

Cushwa Molded's variety of color and machine finish offerings ensures that whatever your taste (or whatever your project requires), there's a color to meet your needs, and more excitingly, your wants.