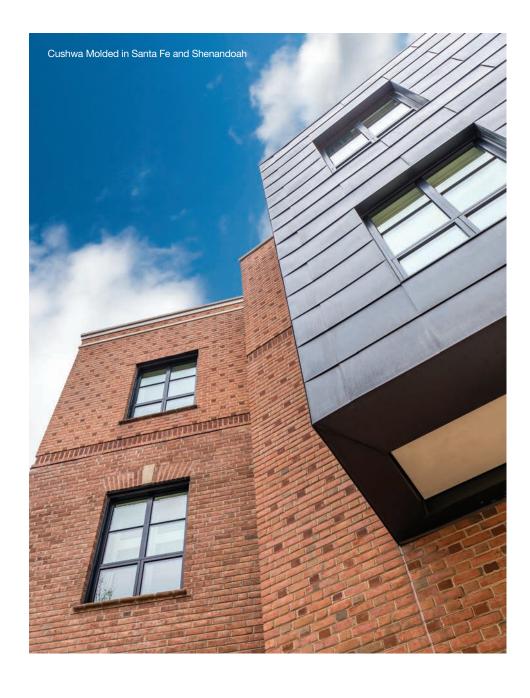

# Looking for something new?

At the corner of refreshingly different is Cushwa Molded in Santa Fe and Shenandoah.

Santa Fe and Shenandoah Molded