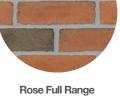

Terra Blend

Pastel Rose

Santa Fe

Rose Red Range

Valley Forge

The superior, aesthetically pleasing Antique adds a soft texture, warmth, and prominence to both

contemporary and traditional designs. Available in an Engineer (2-3/4" x 7-5/8") size.

Camden Blend\*

Georgian

Antietam Blend\*

Rose Full Range Antique

Shenandoah Antique

Cambridge Antique

Shenandoah

**Hunt Valley** 