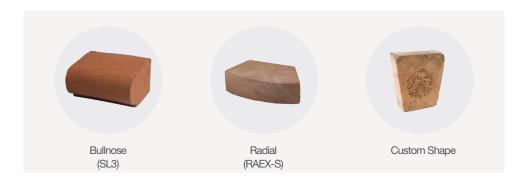

Bind your brick beautifully. Add a tasteful and transformative touch with Glen-Gery mortar.

Glen-Gery's offerings include water tables, sills, copings and treads, corners, lips and radials, and arches. Varying specs are available to accommodate any space in whatever application you may need. See the full suite of shapes at glengery.com.

Let your project take shape. Embrace architectural versatility with an array of custom shapes.