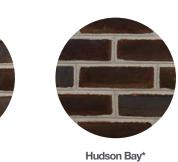

### **Trending Colors**

Birch

Woodsmoked (grey mortar)

Virginia Blend

Smokey Mountain

Shenandoah

20