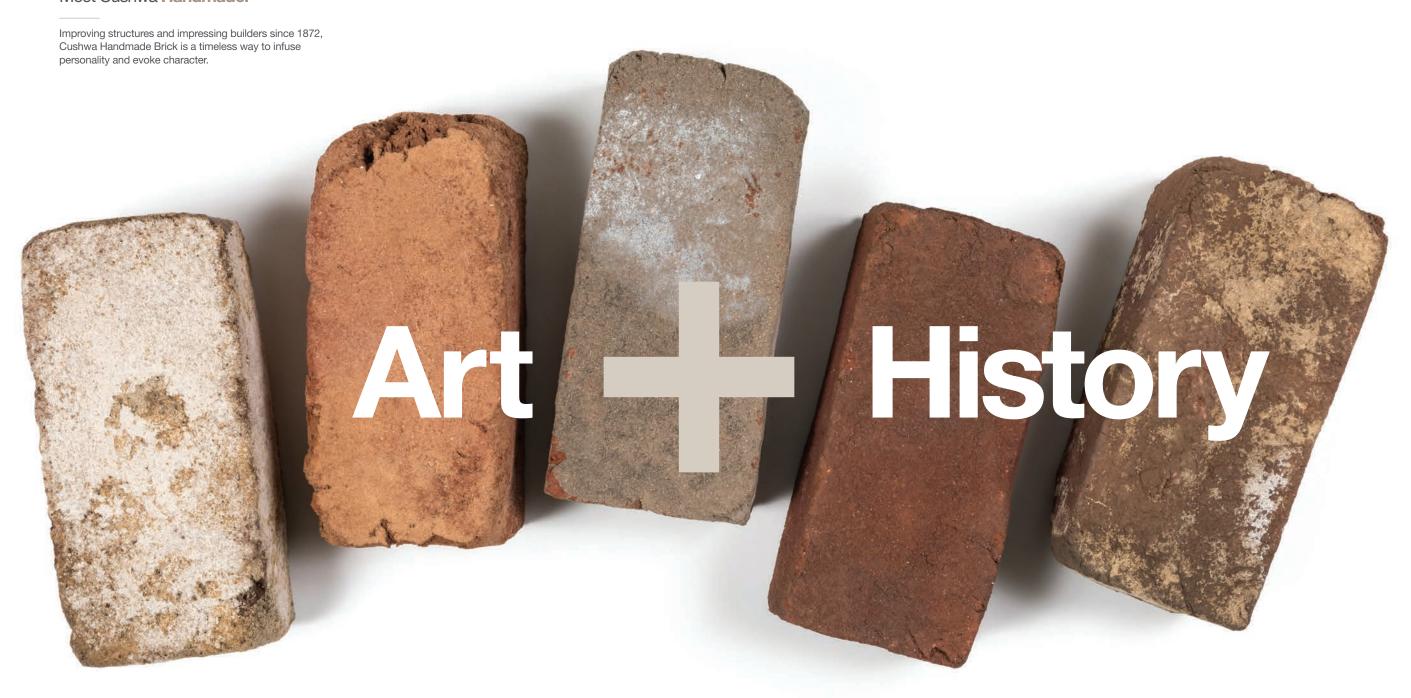

## Meet Cushwa Handmade.

19

# **Cushwa Handmade**

BRICK PRODUCT

# **Product Overview**

Cushwa Handmade Facebrick is the pinnacle of form and function. With a striking appearance, its style is just as convincing as its strength. Whether you take it inside or outside, this brick has the pull to be the centerpiece.