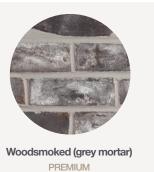

### **Trending Colors**

Birch

Woodsmoked (grey mortar)

Virginia Blend

Smokey Mountain

Shenandoah

20