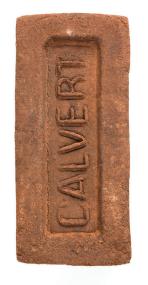

# **Product Overview**

Glen-Gery's Molded Cushwa Brick range includes the renowned "Calvert" frog on the bedside of the brick. This imprint has been synonymous with Colonial America and its rich heritage that has passed from generation to generation.