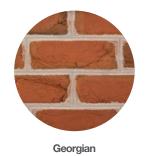

### **Trending Colors**

Stonewall

Pastel Rose

Cambridge

Georgian

Valley Forge

8

Camden Blend\*

Georgian

Antietam Blend\*

Rose Full Range Antique

Shenandoah Antique

Cambridge Antique

Shenandoah

**Hunt Valley** 

# **Modular Pavers**

Make entrances and walkways stand out with 3-5/8 x 7-5/8 pavers available in the refined colors you see below.

Rose Full Range

Georgian

Shenandoah

Cambridge