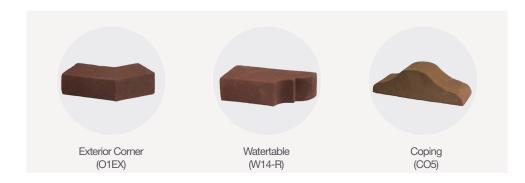

Bind your brick beautifully. Add a tasteful and transformative touch with Glen-Gery mortar.

Glen-Gery's offerings include water tables, sills, copings and treads, corners, lips and radials, and arches. Varying specs are available to accommodate any space in whatever application you may need. See the full suite of shapes at glengery.com.

Let your project take shape. Embrace architectural versatility with an array of custom shapes.