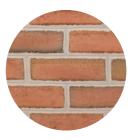

### **Trending Colors**

Birch

Woodsmoked (grey mortar)

Virginia Blend

Smokey Mountain

Shenandoah

20