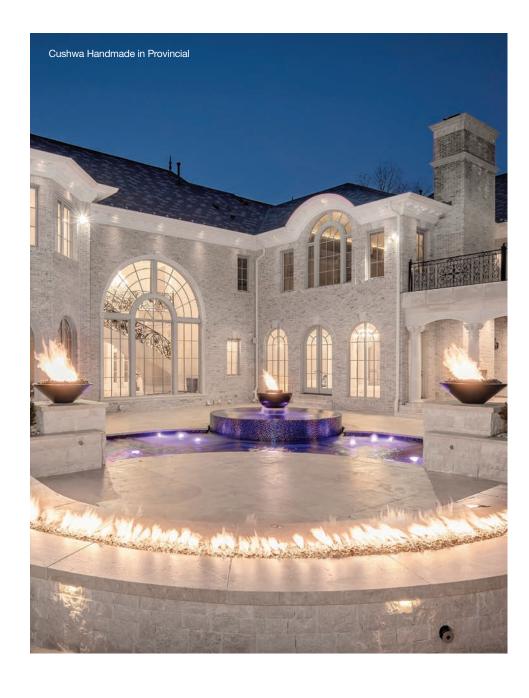

# **Cushwa Handmade**

BRICK PRODUCT

# **Product Overview**

Cushwa Handmade Facebrick is the pinnacle of form and function. With a striking appearance, its style is just as convincing as its strength. Whether you take it inside or outside, this brick has the pull to be the centerpiece.