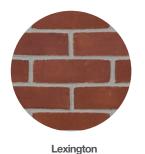

Terra Blend

Pastel Rose

Santa Fe

Rose Red Range

Valley Forge

The superior, aesthetically pleasing Antique adds a soft texture, warmth, and prominence to both

contemporary and traditional designs. Available in an Engineer (2-3/4" x 7-5/8") size.