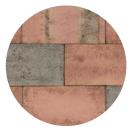

# **Modular Pavers**

Make entrances and walkways stand out with 3-5/8 x 7-5/8 pavers available in the refined colors you see below.

Rose Full Range

Georgian

Shenandoah

Cambridge