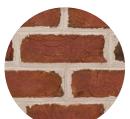

### **Trending Colors**

Birch

Woodsmoked (grey mortar)

Virginia Blend

Smokey Mountain

Shenandoah

20