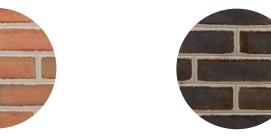

### **Trending Colors**

Birch

Woodsmoked (grey mortar)

Virginia Blend

Smokey Mountain

Shenandoah

20