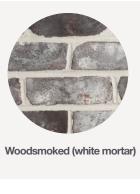

### **Trending Colors**

Birch

Woodsmoked (grey mortar)

Virginia Blend

Smokey Mountain

Shenandoah

20