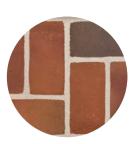

# 4" x 8" Pavers

The inspired colors below are available as 4" x 8" pavers to complete your next project with comforting style.

Danish

53-DD