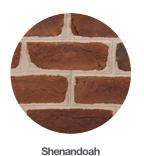

Camden Blend\*

Georgian

Antietam Blend\*

Rose Full Range Antique

Shenandoah Antique

Cambridge Antique

Shenandoah

**Hunt Valley** 

# **Modular Pavers**

Make entrances and walkways stand out with 3-5/8 x 7-5/8 pavers available in the refined colors you see below.

Rose Full Range

Georgian

Shenandoah

Cambridge

# Looking for something new?

At the corner of refreshingly different is Cushwa Molded in Santa Fe and Shenandoah.

Santa Fe and Shenandoah Molded

### **Trending Colors**

Birch

Woodsmoked (grey mortar)

Virginia Blend

Smokey Mountain

Shenandoah

20