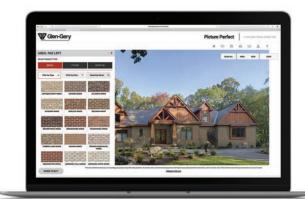

# See it before you live it.

With the Picture Perfect design tool from Glen-Gery, you can visualize your project with any Glen-Gery building product, including Cushwa Brick. Try one look or try them all, and see what fits for you.

Find your style at glengery.com/visualizer

You + Your Style

It all comes together at glengery.com

Discover the possibilities at glengery.com