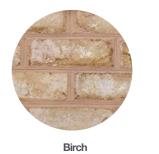

### **Trending Colors**

Birch

Woodsmoked (grey mortar)

Virginia Blend

Smokey Mountain

Shenandoah

20