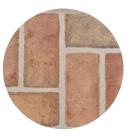

# **Modular Pavers**

Make entrances and walkways stand out with 3-5/8 x 7-5/8 pavers available in the refined colors you see below.

Rose Full Range

Georgian

Shenandoah

Cambridge