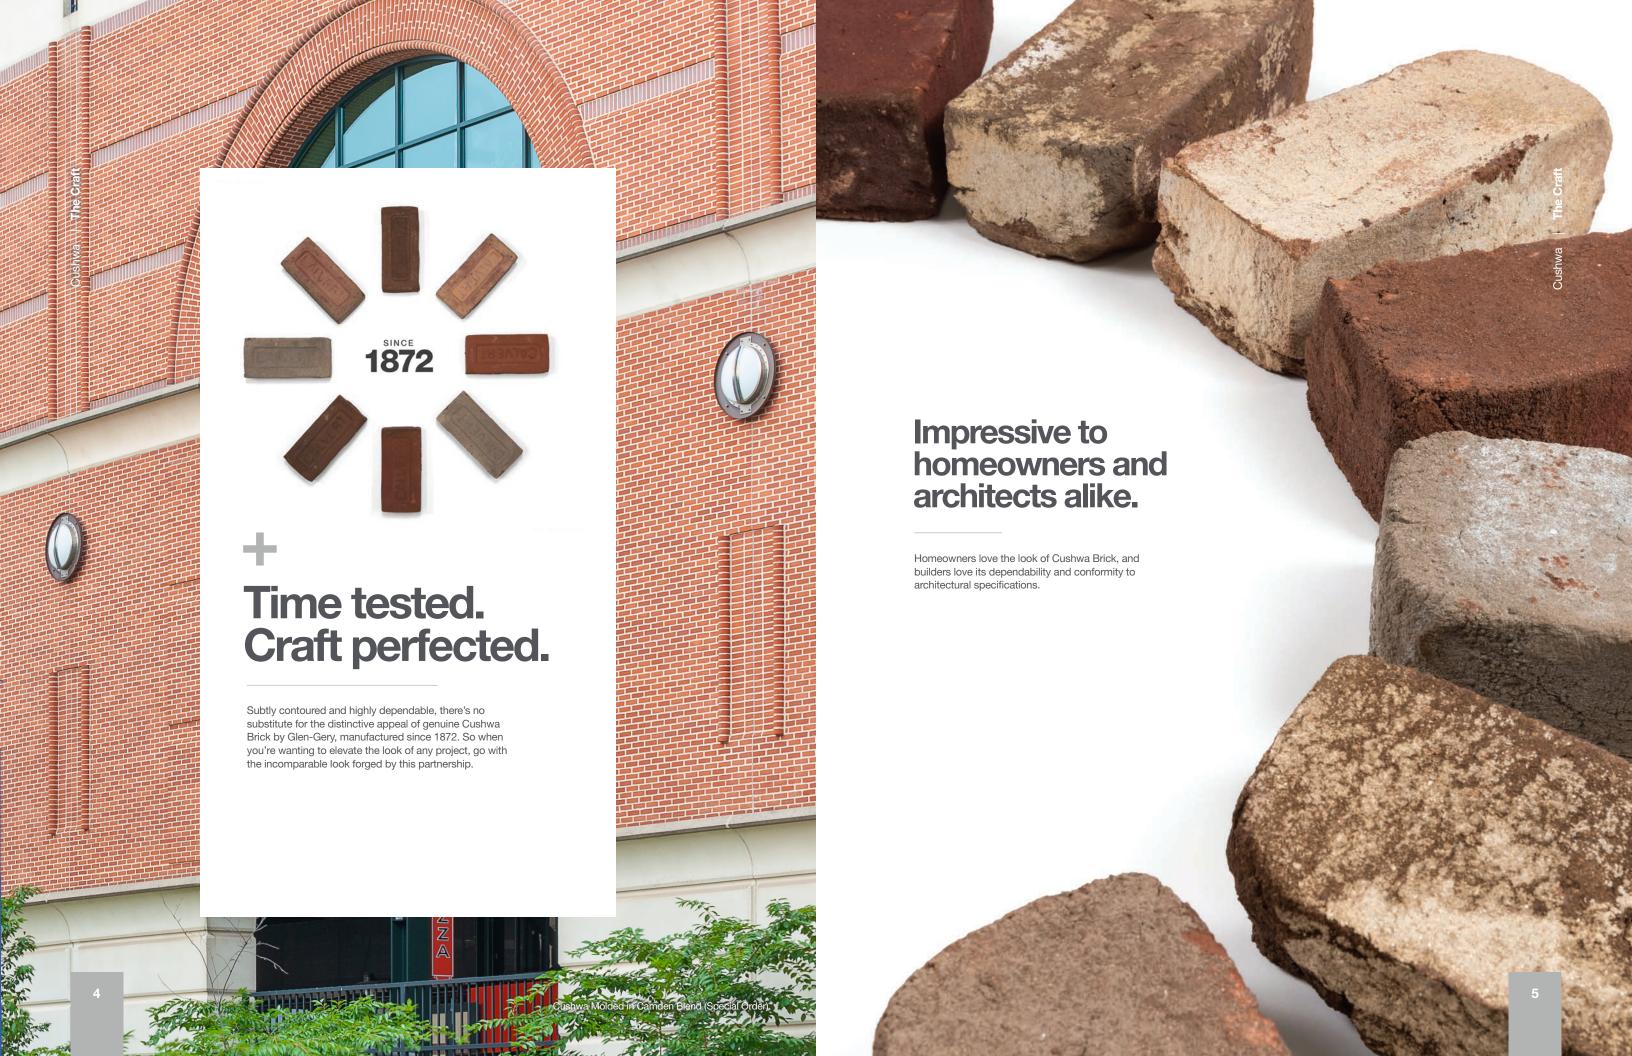

# **Product Overview**

Glen-Gery's Molded Cushwa Brick range includes the renowned "Calvert" frog on the bedside of the brick. This imprint has been synonymous with Colonial America and its rich heritage that has passed from generation to generation.