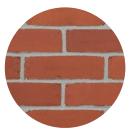

# Show your true color.

Cushwa Molded's variety of color and machine finish offerings ensures that whatever your taste (or whatever your project requires), there's a color to meet your needs, and more excitingly, your wants.

Terra Blend

Pastel Rose

Santa Fe

Rose Red Range

Valley Forge

The superior, aesthetically pleasing Antique adds a soft texture, warmth, and prominence to both

contemporary and traditional designs. Available in an Engineer (2-3/4" x 7-5/8") size.