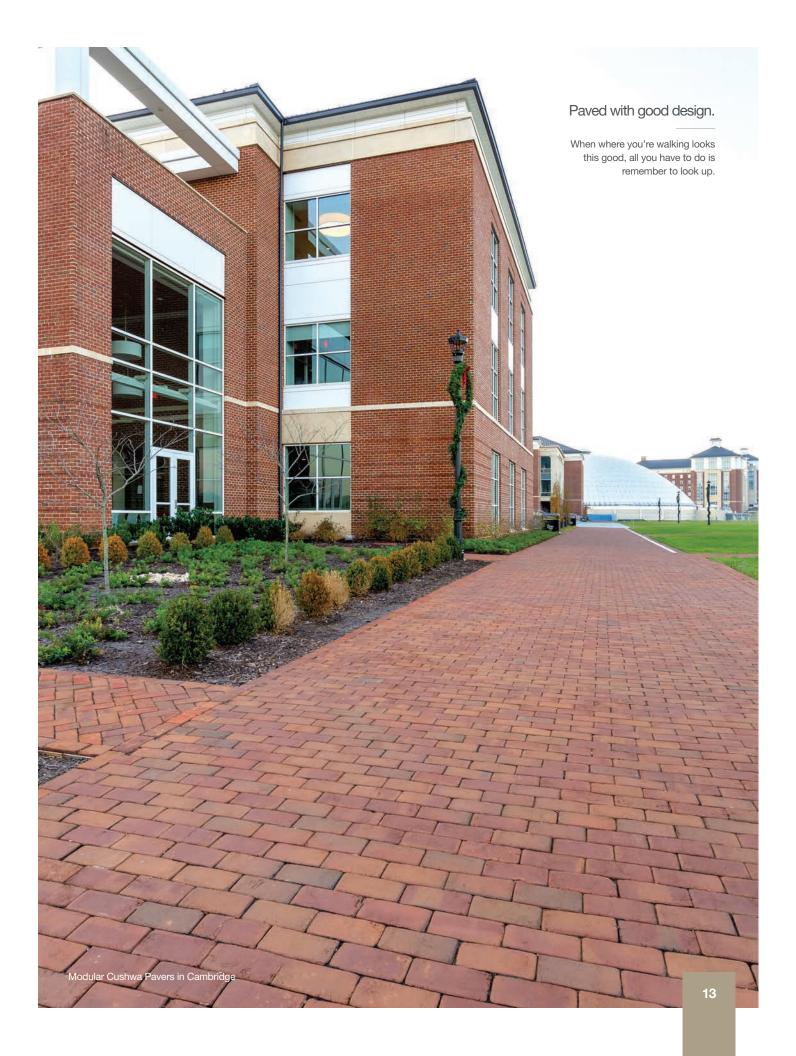

# **Modular Pavers**

Make entrances and walkways stand out with 3-5/8 x 7-5/8 pavers available in the refined colors you see below.

Rose Full Range

Georgian

Shenandoah

Cambridge