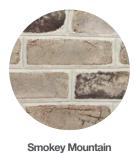

### **Trending Colors**

Birch

Woodsmoked (grey mortar)

Virginia Blend

Smokey Mountain

Shenandoah

20