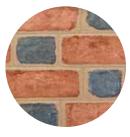

\*Special order only, minimum quantities will apply.

Homeowners love the look of Cushwa Brick, and builders love its dependability and conformity to architectural specifications.

Glen-Gery's Molded Cushwa Brick range includes the renowned "Calvert" frog on the bedside of the brick. This imprint has been synonymous with Colonial America and its rich heritage that has passed from generation to generation.

### Show your true color.

Cushwa's variety of color offerings ensures that whatever your taste (or whatever your project requires), there's a color to meet your needs, and more excitingly, your wants.

Terra Blend

Provincial

Stonewall

**Pastel Rose** 

Arlington

Antietam Blend

Shenandoah

Montgomery

Rose Red Range