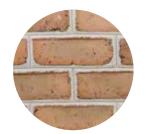

\*Special order only, minimum quantities will apply.

Homeowners love the look of Cushwa Brick, and builders love its dependability and conformity to architectural specifications.

Glen-Gery's Molded Cushwa Brick range includes the renowned "Calvert" frog on the bedside of the brick. This imprint has been synonymous with Colonial America and its rich heritage that has passed from generation to generation.

Manufacturers of CALVERT® SAND MOLDED BRICK.