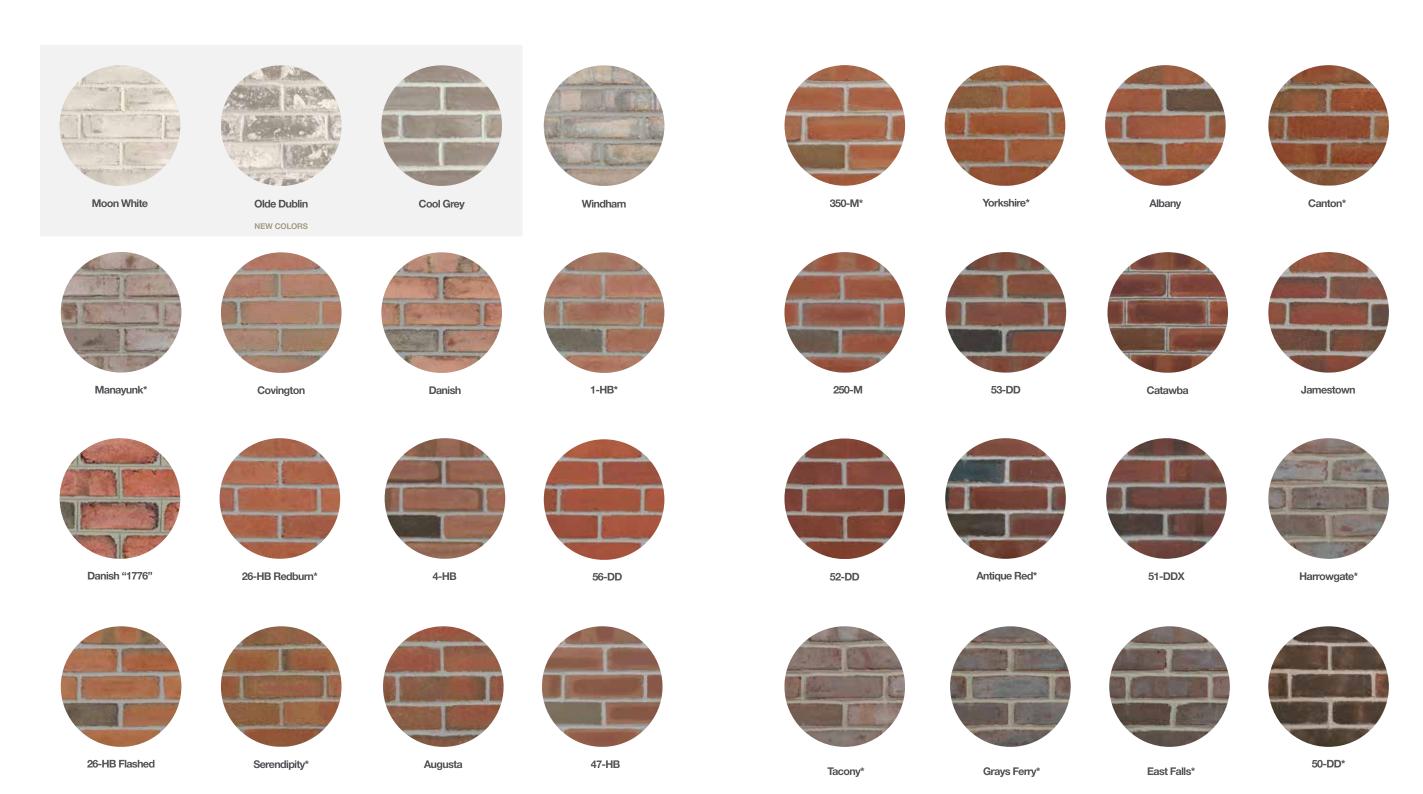

#### **Details**

Suggested use: interior and exterior, applications including walls, floors, facing, archways, driveways, copings, custom projects, and more.

Available in 57 color variations. See the next few pages for color options, or visit glengery.com.

### **Trending Colors**

Moon White

Olde Dublin

Old Line

Cool Grey

53-DD