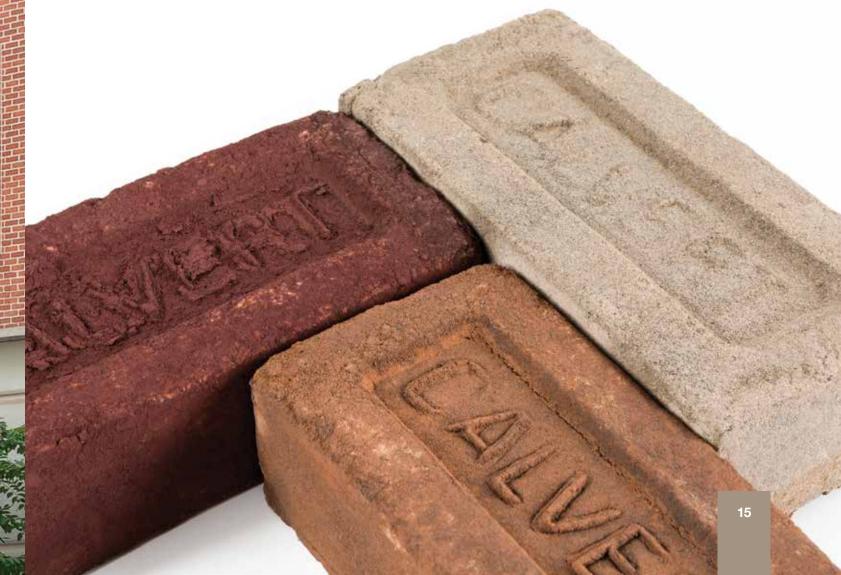

\*Special order only, minimum quantities will apply.

Homeowners love the look of Cushwa Brick, and builders love its dependability and conformity to architectural specifications.

Glen-Gery's Molded Cushwa Brick range includes the renowned "Calvert" frog on the bedside of the brick. This imprint has been synonymous with Colonial America and its rich heritage that has passed from generation to generation.

Manufacturers of CALVERT® SAND MOLDED BRICK.