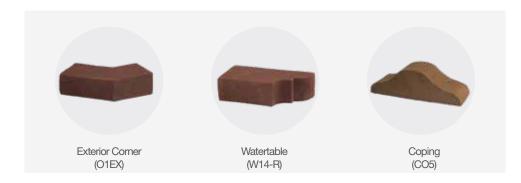

Bind your brick beautifully. Add a tasteful and transformative touch with Glen-Gery mortar.

Glen-Gery's offerings include water tables, sills, copings and treads, corners, lips and radials, and arches. Varying specs are available to accommodate any space in whatever application you may need. See the full suite of shapes at glengery.com.