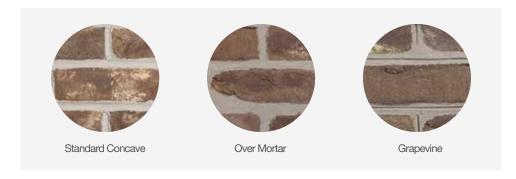

## Mortar

COLOR SELECTION

Choosing the right mortar color can make all the difference when building your vision. Whether you're going for contrast or a more even-toned aesthetic, our range of mortar styles can help bring your ideal look to life. See the full suite of mortar colors at glengery.com.