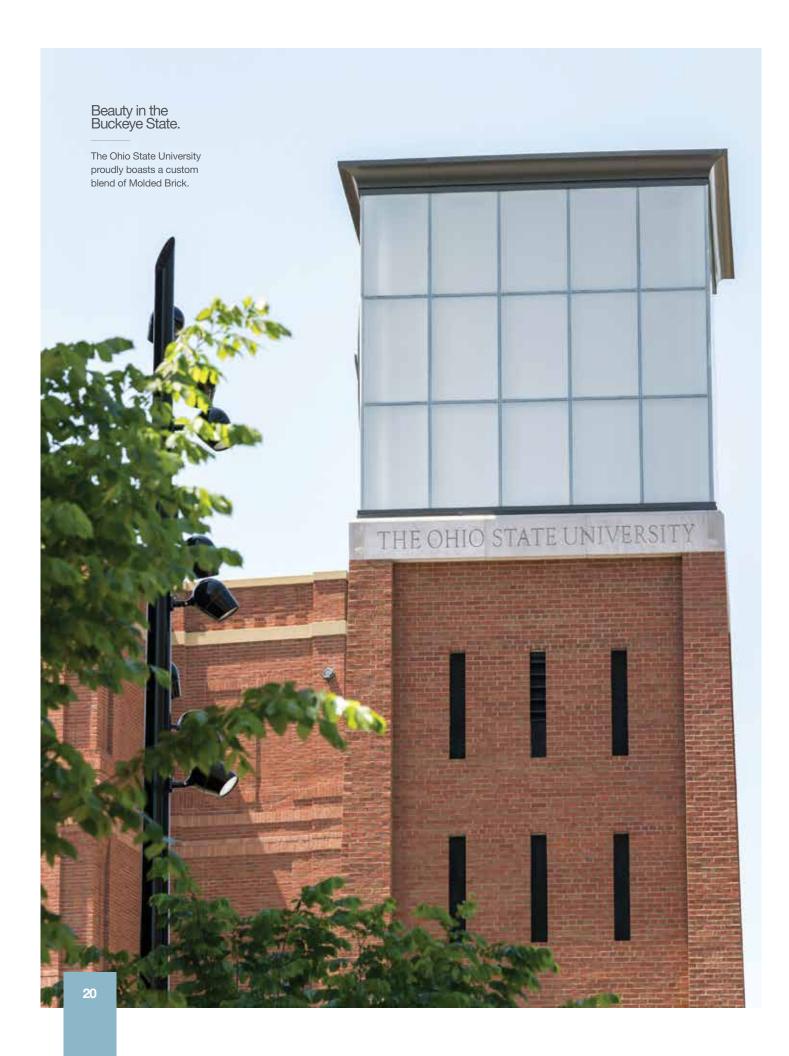

\*Special order only, minimum quantities will apply.

Homeowners love the look of Cushwa Brick, and builders love its dependability and conformity to architectural specifications.

Glen-Gery's Molded Cushwa Brick range includes the renowned "Calvert" frog on the bedside of the brick. This imprint has been synonymous with Colonial America and its rich heritage that has passed from generation to generation.