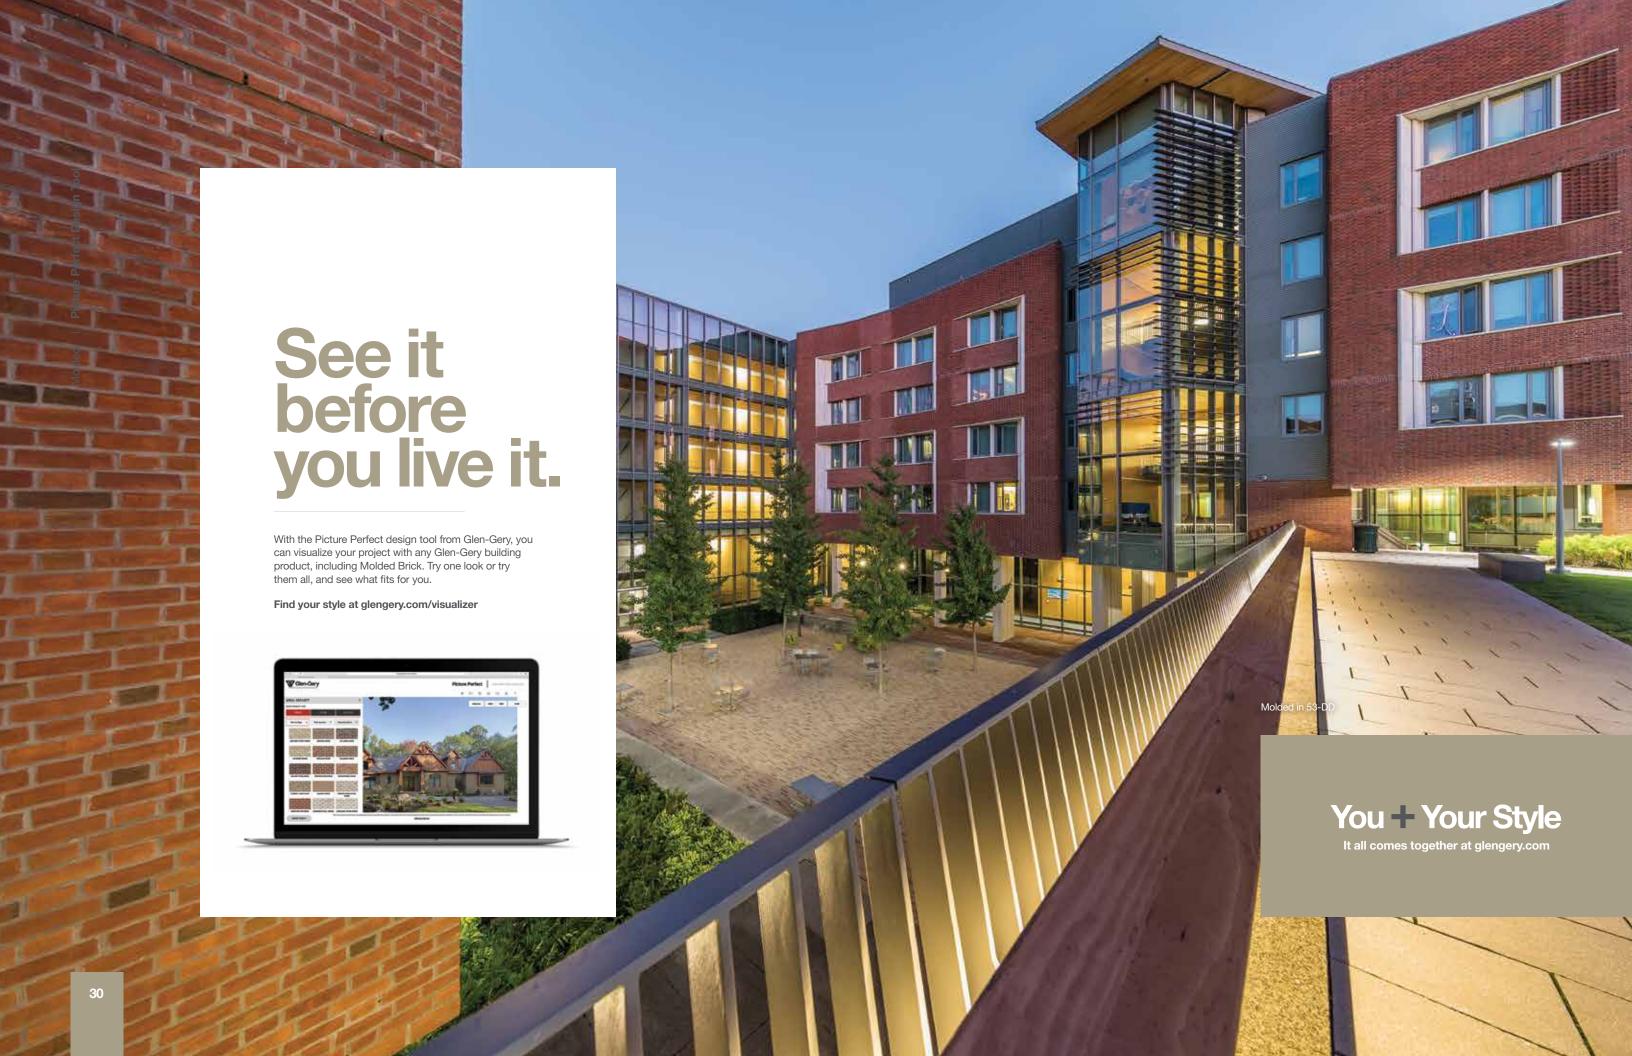

## Mortar

COLOR SELECTION

Choosing the right mortar color can make all the difference when building your vision. Whether you're going for contrast or a more even-toned aesthetic, our range of mortar styles can help bring your ideal look to life. See the full suite of mortar colors at glengery.com.

Bind your brick beautifully. Add a tasteful and transformative touch with Glen-Gery mortar.

Glen-Gery's offerings include water tables, sills, copings and treads, corners, lips and radials, and arches. Varying specs are available to accommodate any space in whatever application you may need. See the full suite of shapes at glengery.com.

Let your project take shape. Embrace architectural versatility with an array of custom shapes.

28 29

Discover the possibilities at glengery.com