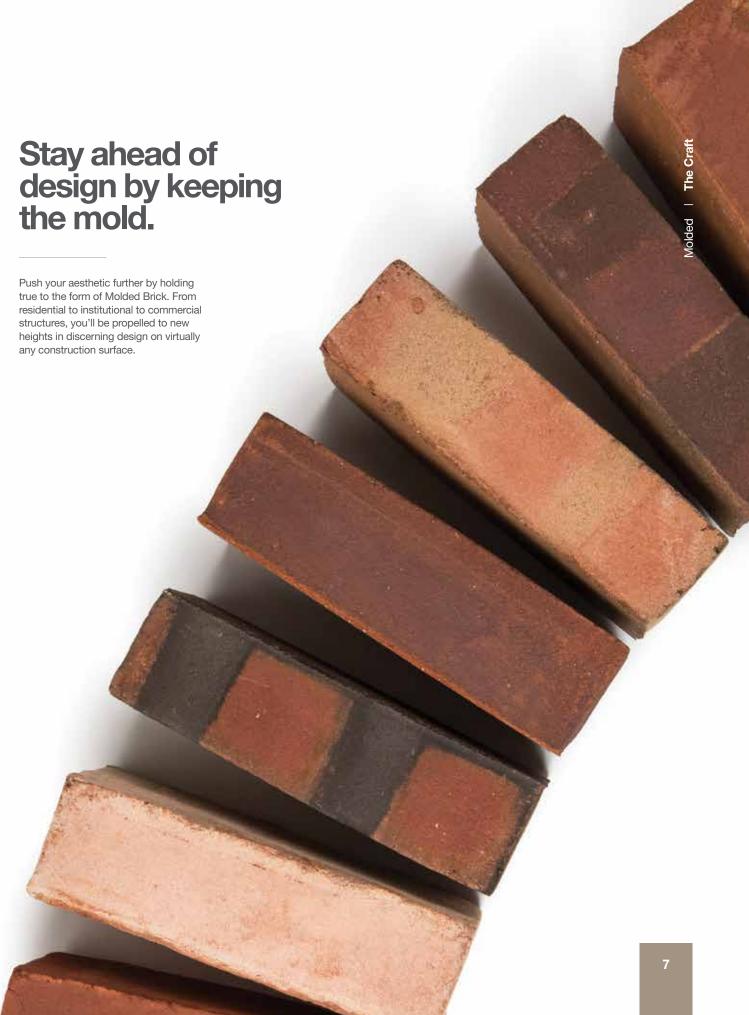

# Molded BRICK PRODUCT

### **Product Overview**

For over a century, Glen-Gery molded brick has elevated architecture both great and small. With unprecedented ease and brilliance, this brick showcases our commitment to implementing new technology while honoring artisanal methods of the past.

#### **Details**

Suggested use: interior and exterior, applications including walls, floors, facing, archways, driveways, copings, custom projects, and more.

Available in 57 color variations. See the next few pages for color options, or visit glengery.com.