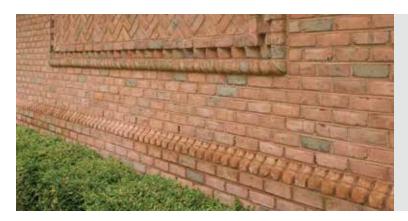

Bind your brick beautifully. Add a tasteful and transformative touch with Glen-Gery mortar.

Glen-Gery's offerings include water tables, sills, copings and treads, corners, lips and radials, and arches. Varying specs are available to accommodate any space in whatever application you may need. See the full suite of shapes at glengery.com.

Let your project take shape. Embrace architectural versatility with an array of custom shapes.

28 29

Discover the possibilities at glengery.com