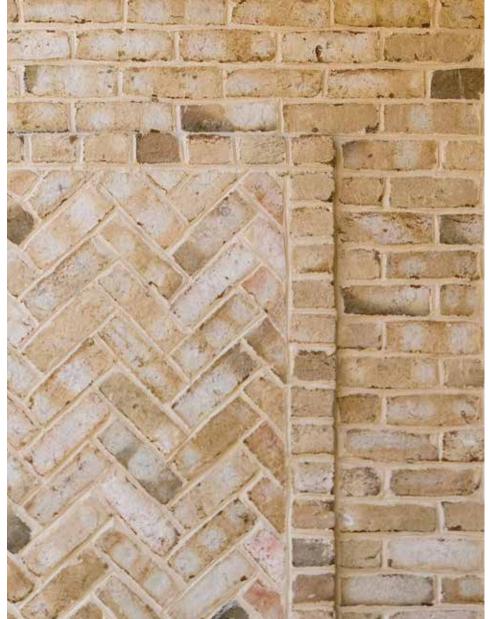

## **A rich** history with a modern look.

12

The art of brickmaking is expertly captured in each Cushwa Handmade Brick. Every brick is molded by hand to form uniquely dignified building blocks that pair effortlessly well with other architectural elements, such as glass, stone, or concrete. Further fuse traditional with contemporary by showcasing color and pattern in your projects, and delight in the depth and modern intrigue they provide.

Brick, and builders love its dependability and conformity to architectural specifications.