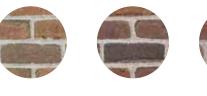

### No wrong choice.

Browse the below color options for Handmade Facebrick, and decide which look fits your style.

Sahara

Scotch Tradition

\* Antique Ivory, Donohue, French Provincial & Monticello special order only. Minimum quantities will apply.

Monticello\*

Colors

\_

Handmade

Barlow

Atlanta

Donohue\*