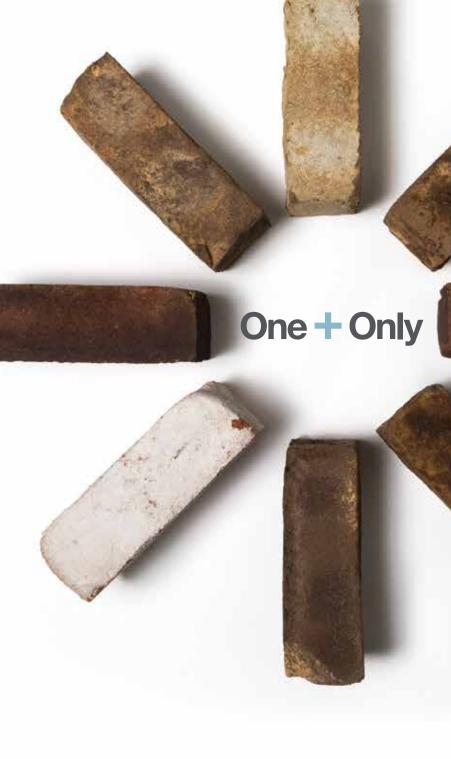

No two Handmade brick look the same, and that's exactly why they remain one of the most premium and sought-after brick products available. The line's abundant variations and rich character are the result of each brick being molded by hand. With unmistakable allure and dozens of styles to choose from, your design ideas just found their signature touch.

### No wrong choice.

Browse the below color options for Handmade Facebrick, and decide which look fits your style.

Sahara

Scotch Tradition

\* Antique Ivory, Donohue, French Provincial & Monticello special order only. Minimum quantities will apply.