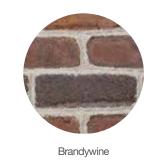

tails

Suggested use: interior and exterior applications including walls, floors, facing, archways, driveways, copings, custom projects, and more.

Available in 16 color variations. See the next page for color options, or visit glengery.com.

#### **Trending Colors**



Avignon

Brandywine



8



#### Specs

Dimensions Modular: 3 <sup>5</sup>/<sub>8</sub>" x 2 <sup>1</sup>/<sub>4</sub>" x 7 <sup>5</sup>/<sub>8</sub>" Oversize: 4" x 2 <sup>3</sup>/<sub>4</sub>" x 8 <sup>1</sup>/<sub>2</sub>"

Weight Modular: 4.5 lbs Oversize: 6.4 lbs

Brick Per Square Foot Modular: 6.75 Oversize: 5



Belgium



Lorraine White



Scotch Tradition

### No wrong choice.

Browse the below color options for Handmade Facebrick, and decide which look fits your style.













Sahara







Scotch Tradition







\* Antique Ivory, Donohue, French Provincial & Monticello special order only. Minimum quantities will apply.





Monticello\*



Colors

\_

Handmade

Barlow



Atlanta



Donohue\*



# Grand - Inviting TAKE PREMIUM TO NEW PLACES.



#### Rethink how to wow.

Offering a quiet strength compared to more traditional red styles, Avignon lightens up this show-stopping estate.



## **Avignon** Handmade



### **Product Overview**

Ideal for interiors, Handmade Thin Brick offers a versatile solution for walls, floors, and more. Its low profile provides design flexibility, while its unmistakable style maintains a solid presence in any space.



#### **Details**

Suggested use: exterior and interior applications including walls, floors, archways, backsplashes, custom projects, and more. Sp