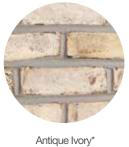

### No wrong choice.

Browse the below color options for Handmade Facebrick, and decide which look fits your style.

Sahara

Scotch Tradition

\* Antique Ivory, Donohue, French Provincial & Monticello special order only. Minimum quantities will apply.

Monticello\*

Colors

\_

Handmade

Barlow

Atlanta

Donohue\*