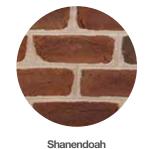

#### **Trending Colors**

Avignon

Brandywine

8

Brick Per Square Foot Modular: 6.75 Oversize: 5

Belgium

Lorraine White

Scotch Tradition

### No wrong choice.

Browse the below color options for Handmade Facebrick, and decide which look fits your style.

Sahara

Scotch Tradition

\* Antique Ivory, Donohue, French Provincial & Monticello special order only. Minimum quantities will apply.

Monticello\*

Colors

\_

Handmade

Barlow

Atlanta

Donohue\*