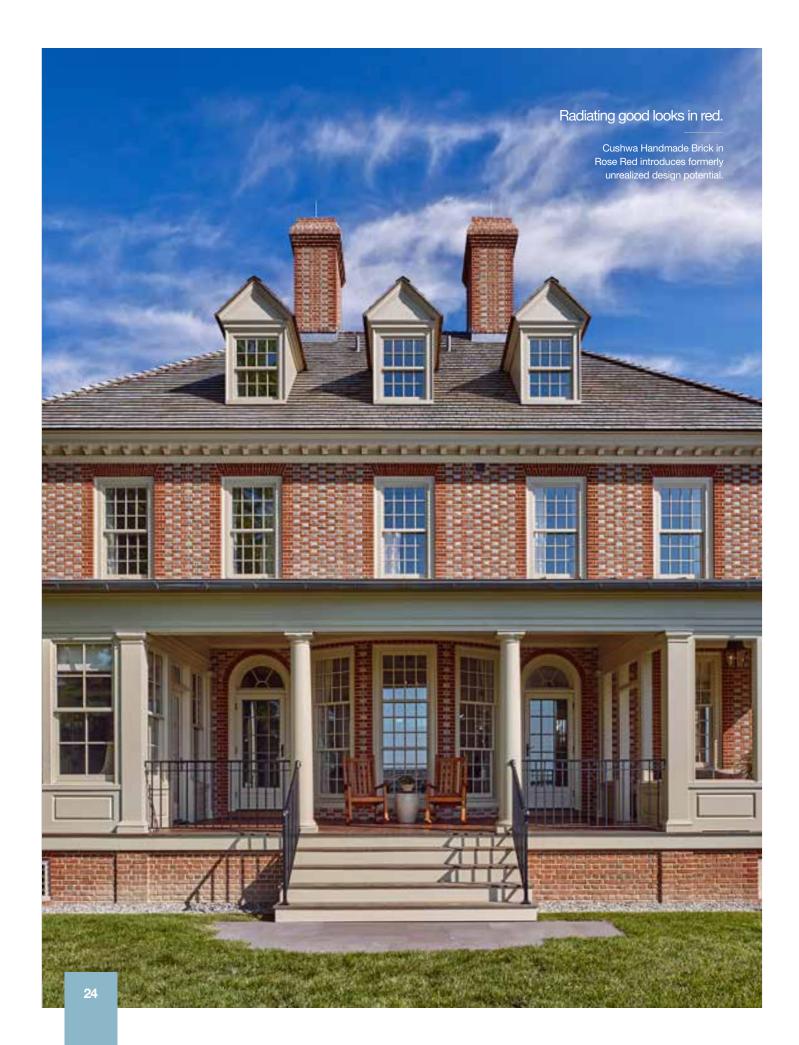

# Cushwa Meet

#### Meet Cushwa Handmade.

Improving structures and impressing builders since 1872, Cushwa Handmade Brick is a timeless way to infuse personality and evoke character.

Cushwa BRICK

**Rose Red** with Glazed Headers Cushwa Handmade