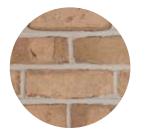

Brick Per Square Foot Modular: 6.75 Oversize: 5

Belgium

Lorraine White

Scotch Tradition

### No wrong choice.

Browse the below color options for Handmade Facebrick, and decide which look fits your style.

Sahara

Scotch Tradition

\* Antique Ivory, Donohue, French Provincial & Monticello special order only. Minimum quantities will apply.