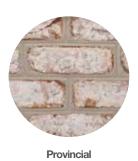

### No wrong choice.

Browse the below color options for Handmade Facebrick, and decide which look fits your style.

Sahara

Scotch Tradition

\* Antique Ivory, Donohue, French Provincial & Monticello special order only. Minimum quantities will apply.

Monticello\*

Colors

\_

Handmade

Barlow

Atlanta

Donohue\*