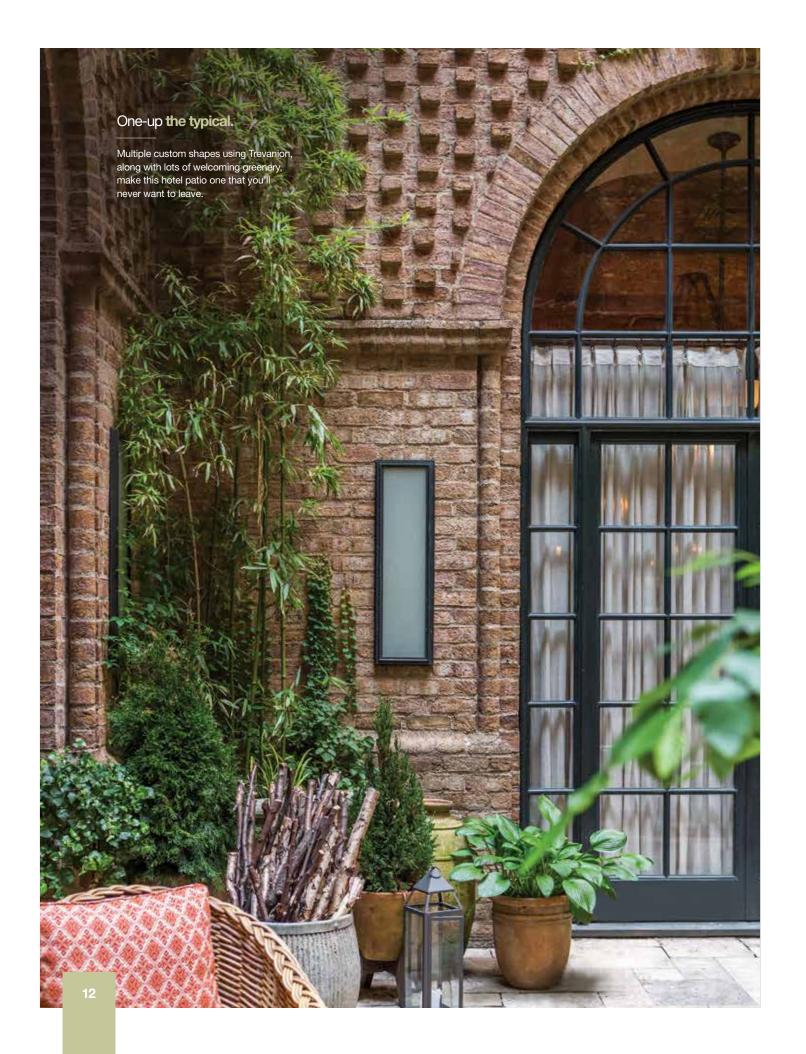

Look between the lines. See the dramatic effects of our mortar colors, each installed with Trevanion Handmade brick.

G-501

Portland Cement & Lime Blend

Tap into a new technique. Add a tasteful touch with an unexpected installation technique.

Over Mortar

Grapevine