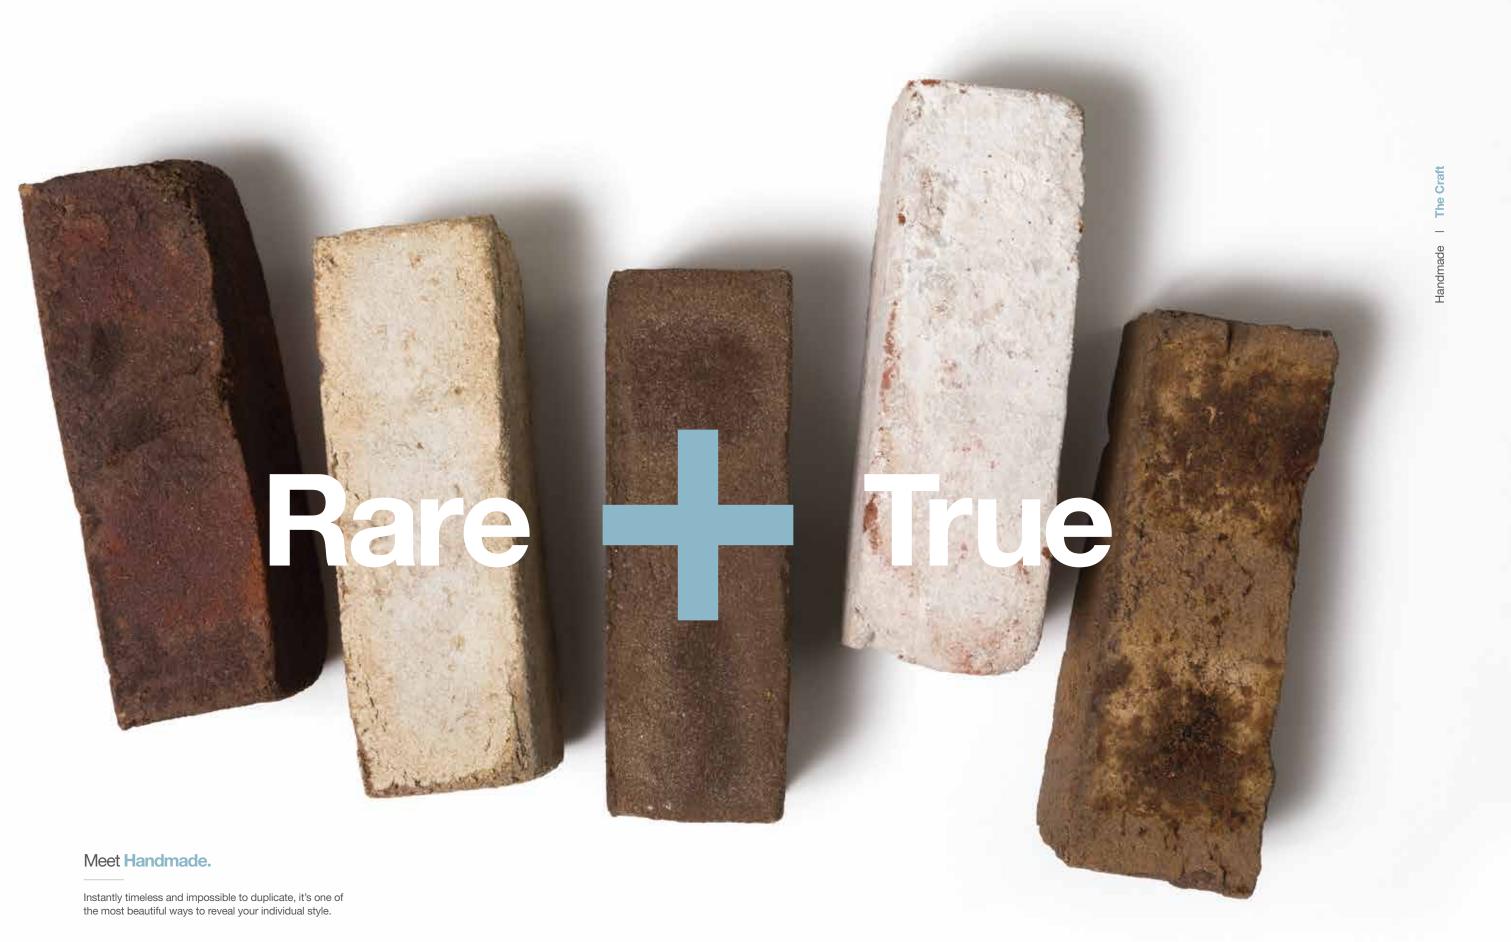

No two Handmade brick look the same, and that's exactly why they remain one of the most premium and sought-after brick products available. The line's abundant variations and rich character are the result of each brick being molded by hand. With unmistakable allure and dozens of styles to choose from, your design ideas just found their signature touch.