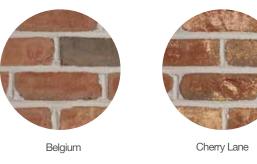

#### **Trending Colors**

Avignon

Brandywine

8

Brick Per Square Foot Modular: 6.75 Oversize: 5

Belgium

Lorraine White

Scotch Tradition

#### Find the look you like. Handmade Thin Brick is available in these three colors:

Belgium Brandywine

Handmade THIN BRICK PRODUCT