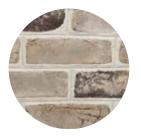

### No wrong choice.

Browse the below color options for Handmade Facebrick, and decide which look fits your style.

Sahara

Scotch Tradition

\* Antique Ivory, Donohue, French Provincial & Monticello special order only. Minimum quantities will apply.

Monticello\*

Colors

\_

Handmade

Barlow

Atlanta

Donohue\*