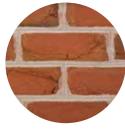

### No wrong choice.

Browse the below color options for Handmade Facebrick, and decide which look fits your style.

Sahara

Scotch Tradition

\* Antique Ivory, Donohue, French Provincial & Monticello special order only. Minimum quantities will apply.

Monticello\*

Colors

\_

Handmade

Barlow

Atlanta

Donohue\*