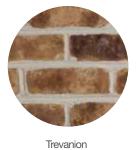

Look between the lines. See the dramatic effects of our mortar colors, each installed with Trevanion Handmade brick.

G-501

Portland Cement & Lime Blend

Tap into a new technique. Add a tasteful touch with an unexpected installation technique.