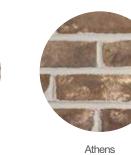

### No wrong choice.

Browse the below color options for Handmade Facebrick, and decide which look fits your style.

Sahara

Scotch Tradition

\* Antique Ivory, Donohue, French Provincial & Monticello special order only. Minimum quantities will apply.

Monticello\*

Colors

\_

Handmade

Barlow

Atlanta

Donohue\*