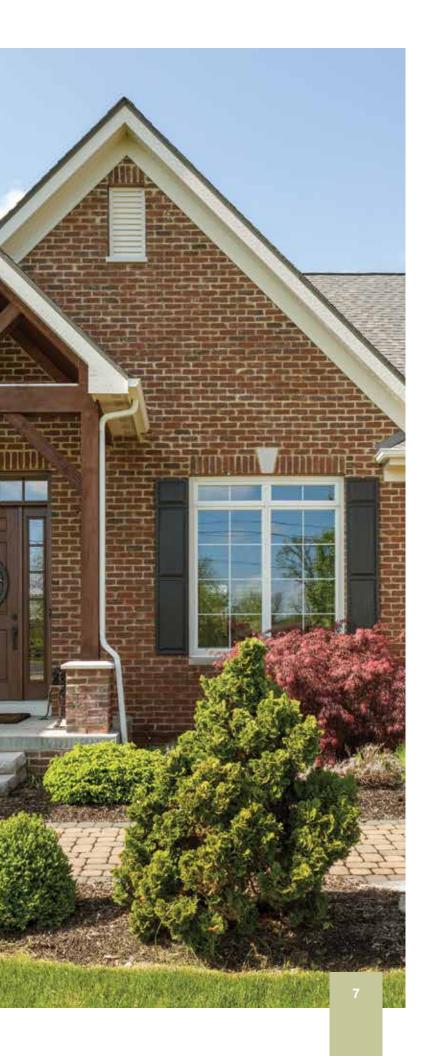

### **Product Overview**

Handmade Facebrick is the pinnacle of form and function. With a striking appearance, its style is just as convincing as its strength. Whether you take it inside or outside, this brick has the pull to be the centerpiece.

#### Details

Suggested use: interior and exterior applications including walls, floors, facing, archways, driveways, copings, custom projects, and more.

Available in 16 color variations. See the next page for color options, or visit glengery.com.