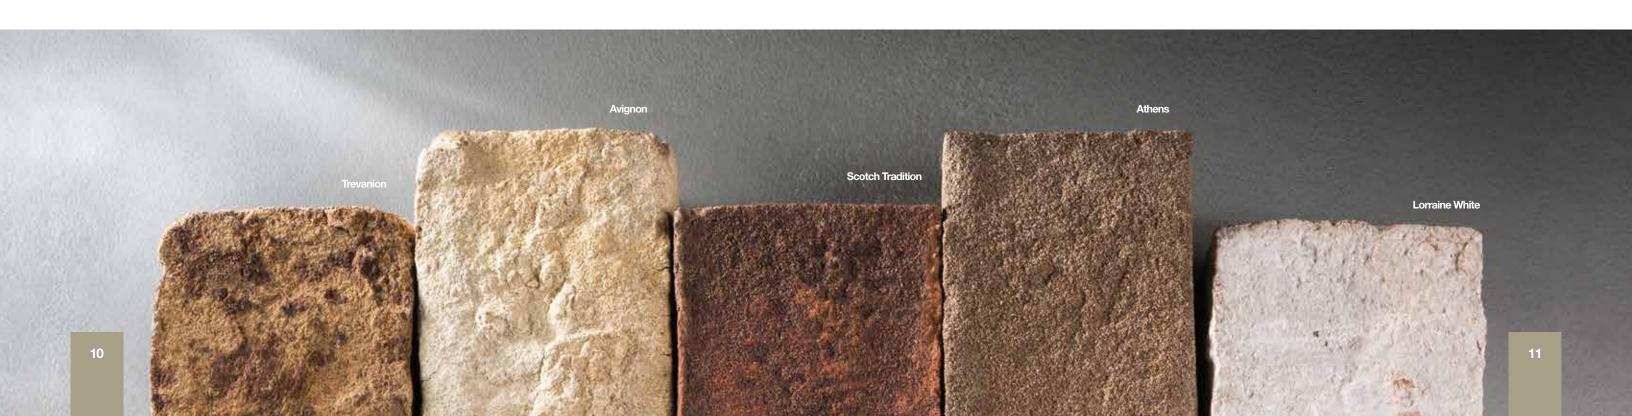

#### **Trending Colors**

Avignon

Brandywine

8

Brick Per Square Foot Modular: 6.75 Oversize: 5

Belgium

Lorraine White

Scotch Tradition

### No wrong choice.

Browse the below color options for Handmade Facebrick, and decide which look fits your style.

Sahara

Scotch Tradition

\* Antique Ivory, Donohue, French Provincial & Monticello special order only. Minimum quantities will apply.

Monticello\*

Colors

\_

Handmade

Barlow

Atlanta

Donohue\*