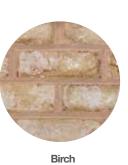

### No wrong choice.

Browse the below color options for Handmade Facebrick, and decide which look fits your style.

Sahara

Scotch Tradition

\* Antique Ivory, Donohue, French Provincial & Monticello special order only. Minimum quantities will apply.

Monticello\*

Colors

\_

Handmade

Barlow

Atlanta

Donohue\*