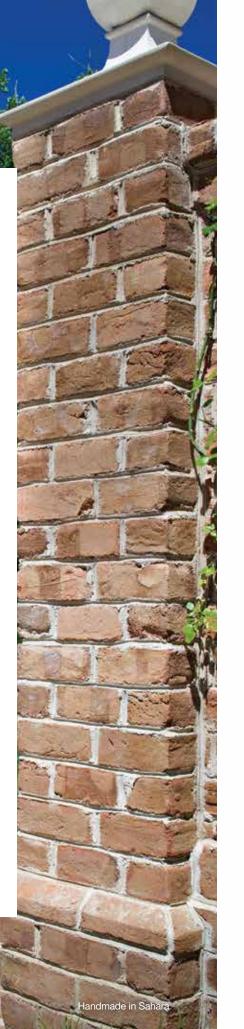

### No wrong choice.

Browse the below color options for Handmade Facebrick, and decide which look fits your style.

Sahara

Scotch Tradition

\* Antique Ivory, Donohue, French Provincial & Monticello special order only. Minimum quantities will apply.