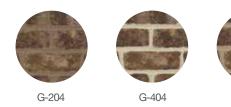

Look between the lines. See the dramatic effects of our mortar colors, each installed with Trevanion Handmade brick.

G-501

Portland Cement & Lime Blend

Tap into a new technique. Add a tasteful touch with an unexpected installation technique.