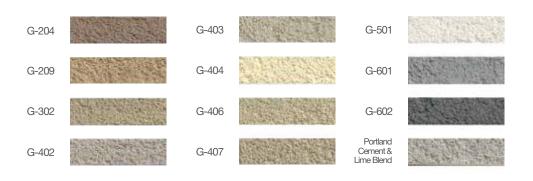

### **Product Overview**

Mix. Match. Perfect. Help your Handmade Brick find its place.

Choosing the right mortar color can make all the difference when building your vision. Whether you're going for contrast or a more even-toned aesthetic, our range of mortar styles can help bring your ideal look to life. See the full suite of mortar colors at glengery.com.

Look between the lines. See the dramatic effects of our mortar colors, each installed with Trevanion Handmade brick.

G-501

Portland Cement & Lime Blend

Tap into a new technique. Add a tasteful touch with an unexpected installation technique.