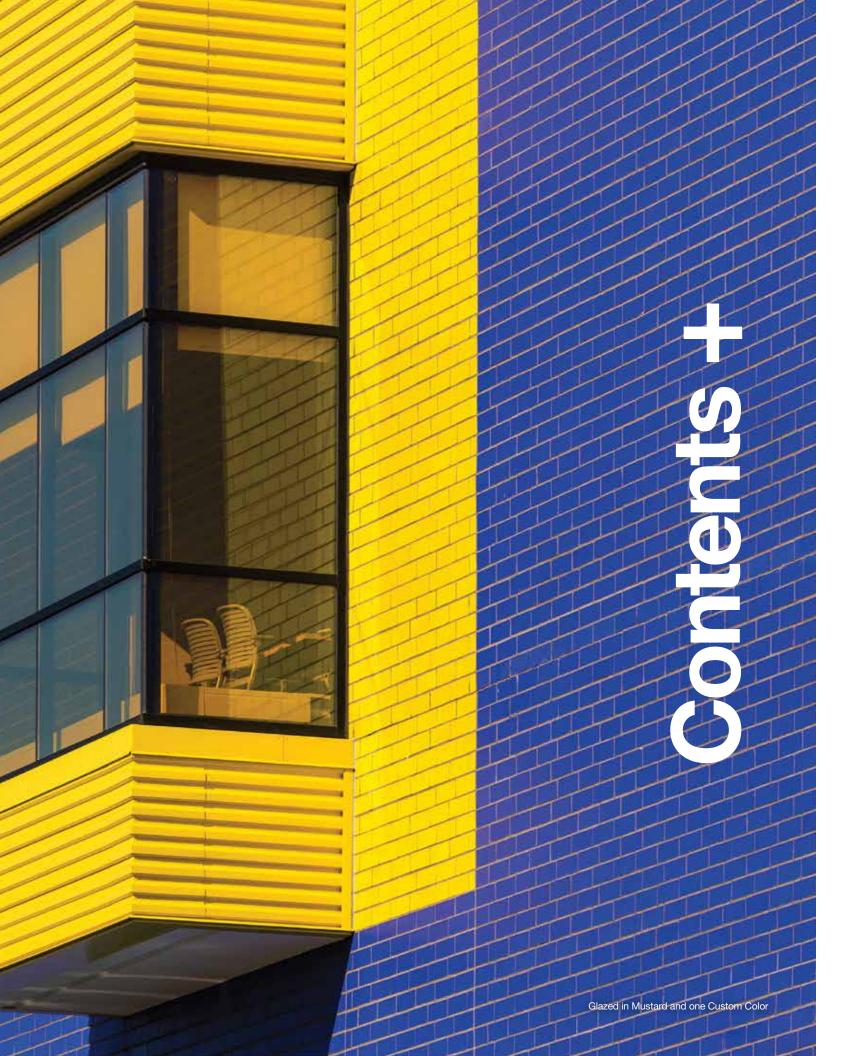

### **Uplift** with brick.

The Children's Hospital of Michigan boasts inspiration from the exterior in.

Mustard, Cardinal Red, & 5 Custom Colors