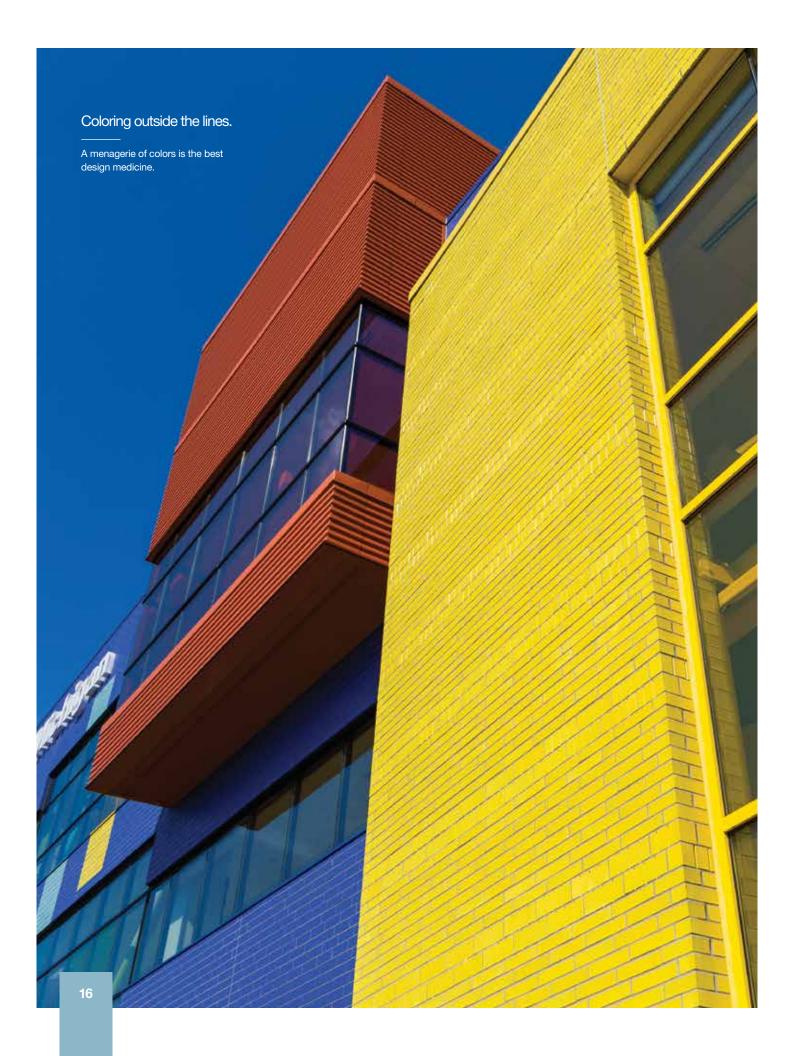

# Color + Care

DELIVER JOY SATURATED IN STYLE.

### **Uplift** with brick.

The Children's Hospital of Michigan boasts inspiration from the exterior in.

Mustard, Cardinal Red, & 5 Custom Colors