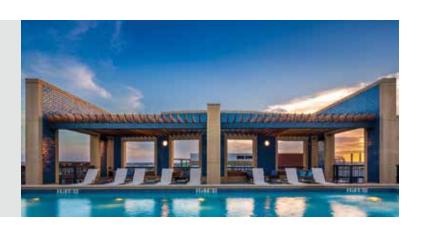

# True + Blue

INFUSE YOUR AESTHETIC WITH COLOR.

An impression that lasts.

No hitting the wall here, just impeccable, unforgettable color that stands out.

Bermuda Blue Glazed