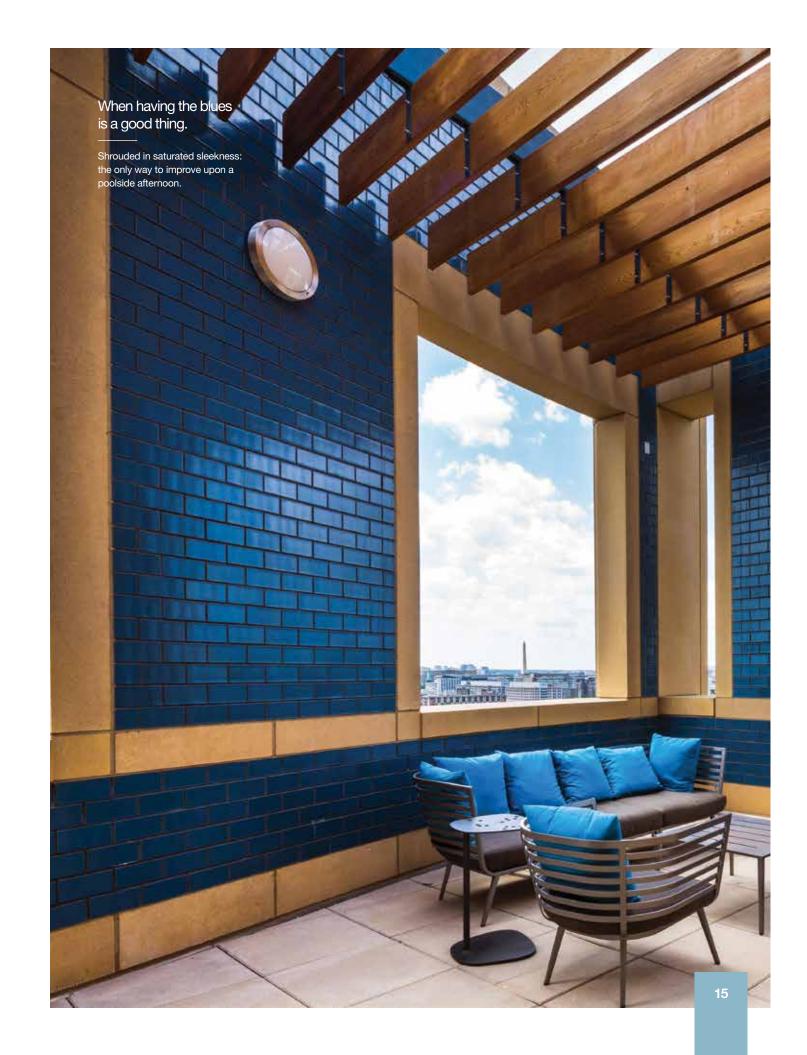

# True + Blue

INFUSE YOUR AESTHETIC WITH COLOR.

An impression that lasts.

No hitting the wall here, just impeccable, unforgettable color that stands out.

Bermuda Blue Glazed