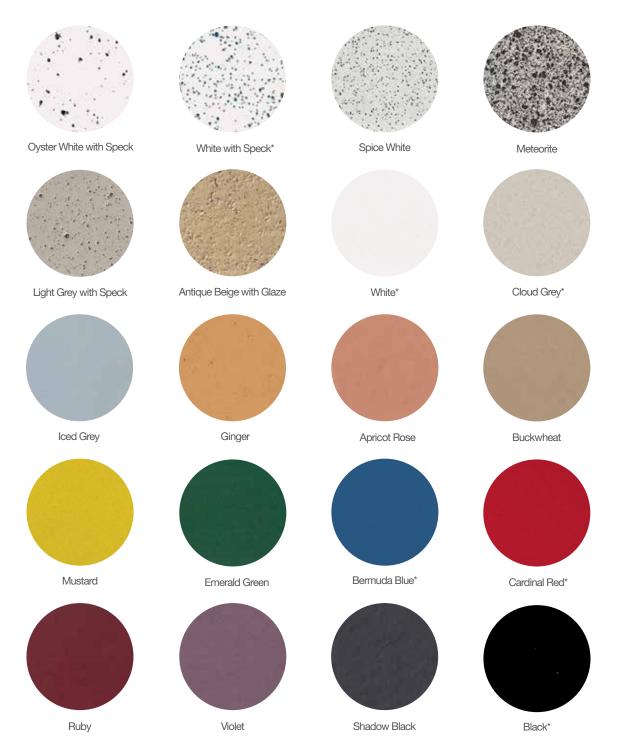

#### **Details**

Suggested use: interior and exterior applications including walls, ceilings, archways, backsplash, custom projects, and more.

Available in 20 color variations and nearly unlimited custom colors. See the next page for color options, or visit glengery.com.

### Specs

Glazed brick are available in a number of sizes and colors, including custom colors.

Please visit glengery.com for more specific details.

### **Trending Colors**

White

White with Speck

Cardinal Red

Bermuda Blue

Black

0