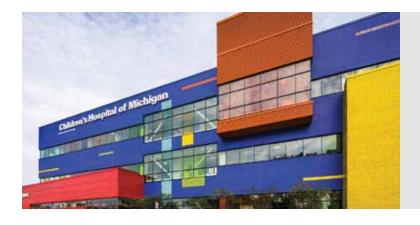

### **Uplift** with brick.

The Children's Hospital of Michigan boasts inspiration from the exterior in.

Mustard, Cardinal Red, & 5 Custom Colors