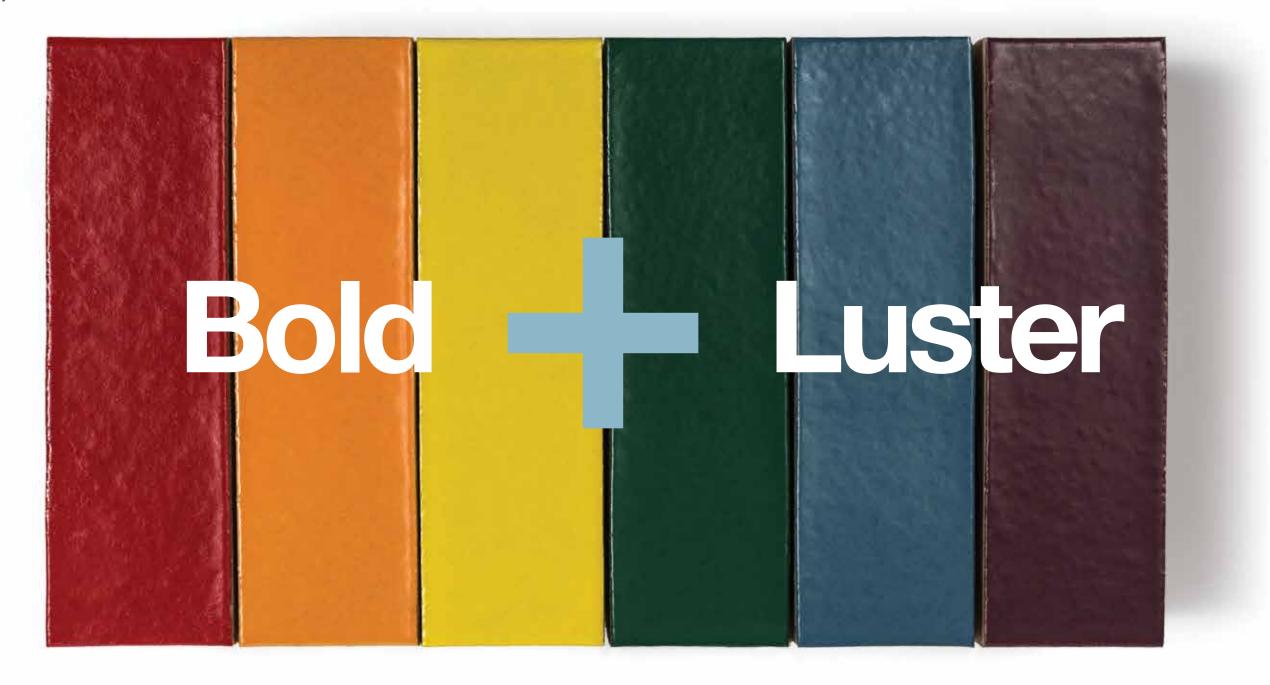

## Realize unprecedented color potential.

With Glazed brick from Glen-Gery comes the chance to choose from a virtually endless array of colors, from matte to glossy and everything in between. If you need a custom color, all you have to do is let us know, and we'll make it happen.

# Color + Class

CHALLENGING CONVENTION TO BOOST SOPHISTICATION.