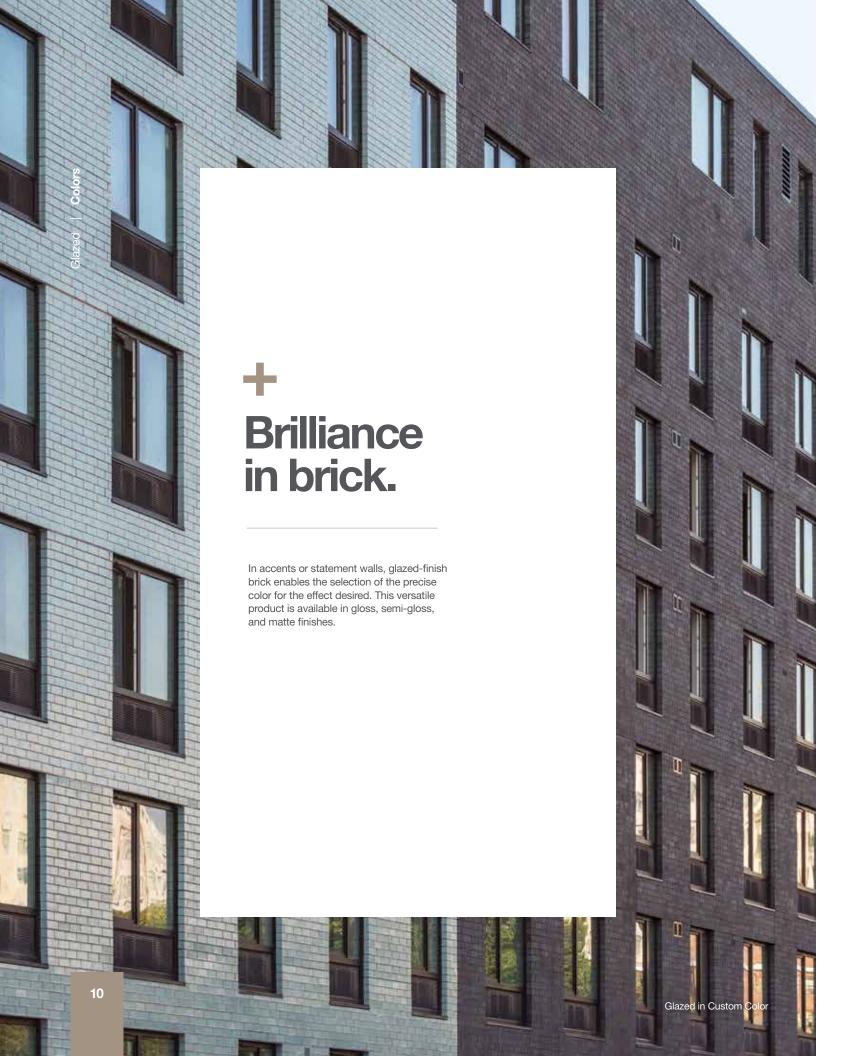

## Realize unprecedented color potential.

With Glazed brick from Glen-Gery comes the chance to choose from a virtually endless array of colors, from matte to glossy and everything in between. If you need a custom color, all you have to do is let us know, and we'll make it happen.