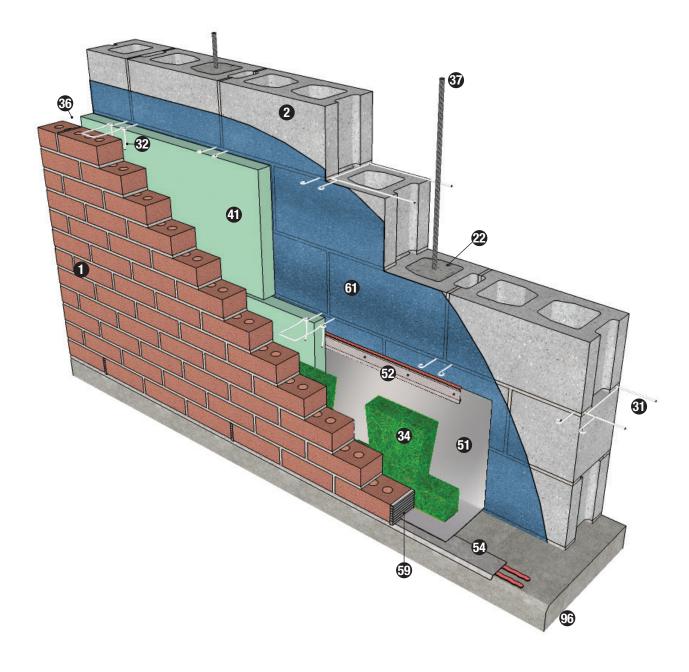

## KEY NOTES

| 0                                                                                                                    | Brick veneer                                                  |
|----------------------------------------------------------------------------------------------------------------------|---------------------------------------------------------------|
| 2                                                                                                                    | Concrete masonry backup                                       |
| 22                                                                                                                   | Grout per structural design                                   |
| 3)                                                                                                                   | Horizontal joint reinforcement with eye<br>& pintle wall ties |
| 32                                                                                                                   | Wall tie                                                      |
| 34                                                                                                                   | Mortar dropping collection device (MDCD)                      |
| 36                                                                                                                   | Air space: 2" recommended, 1" min. required by code           |
| 37                                                                                                                   | Reinforcement per structural design                           |
| 4)                                                                                                                   | Cavity insulation                                             |
| 5)                                                                                                                   | Thru-wall flashing                                            |
| 52                                                                                                                   | Termination bar with continuous bead of sealant at top        |
| 54                                                                                                                   | Drip edge: seal and adhere to foundation                      |
| 59                                                                                                                   | Weep vents                                                    |
| 6)                                                                                                                   | Air/moisture/vapor barrier as required                        |
| 96                                                                                                                   | Foundation                                                    |
| KEY WORDS:<br>Base of wall, Foundation, Veneer, Brick,<br>Flashing, Drainage, Weeps, High-performing,<br>01.030.0302 |                                                               |