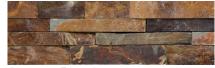

## stepped panels

COLLECTION: natural

Arctic Sky

Honey Blend

6" x 24" x 1" - 1.5" (approx .90 sq. ft., 12 lbs.) \*4 pc/box; 144 pc/crate

Autumn Blend

Midnight Black

Bayside Blend