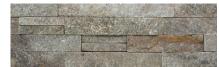

Mountain Side

6" x 24" x .75" - 1.25" (approx .90 sq. ft., 7 lbs.) \*6 pc/box; 216 pc/crate

COLLECTION: classic

Arctic Sky

Honey Blend

Sea Green

Midnight Black (Special Order)

Bayside Blend