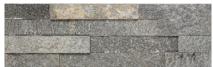

Mountain Side

6" x 24" x .75" - 1.25" (approx .90 sq. ft., 7 lbs.) \*6 pc/box; 216 pc/crate

COLLECTION: classic

Arctic Sky

Honey Blend

Sea Green

Midnight Black (Special Order)

Bayside Blend