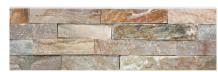

## stepped panels

COLLECTION: natural

Arctic Sky

Honey Blend

6" x 24" x 1" - 1.5" (approx .90 sq. ft., 12 lbs.) \*4 pc/box; 144 pc/crate

Autumn Blend

Midnight Black

Bayside Blend