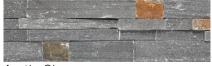

Mountain Side

6" x 24" x .75" - 1.25" (approx .90 sq. ft., 7 lbs.) \*6 pc/box; 216 pc/crate

COLLECTION: classic

Arctic Sky

Honey Blend

Sea Green

Midnight Black (Special Order)

Bayside Blend