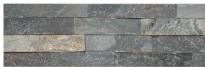

## stepped panels

COLLECTION: natural

Arctic Sky

Honey Blend

6" x 24" x 1" - 1.5" (approx .90 sq. ft., 12 lbs.) \*4 pc/box; 144 pc/crate

Autumn Blend

Midnight Black

Bayside Blend