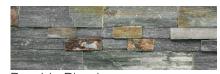

Mountain Side

6" x 24" x .75" - 1.25" (approx .90 sq. ft., 7 lbs.) \*6 pc/box; 216 pc/crate

COLLECTION: classic

Arctic Sky

Honey Blend

Sea Green

Midnight Black (Special Order)

Bayside Blend