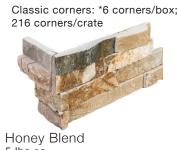

## stepped panel corners

Two-piece matching stepped panel corners are available in both collections (natural & classic) and in all colors shown above. Corners are 6" x 6" x 6" and 6" x 6" x 12" and are sold as a pair.

Natural corners: \*4 corners/box; 144 corners/crate

Autumn Blend 9 lbs ea.

5 lbs ea.

<sup>\*</sup> Packaging quantities.