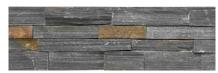

## stepped panels

COLLECTION: natural

Arctic Sky

Honey Blend

6" x 24" x 1" - 1.5" (approx .90 sq. ft., 12 lbs.) \*4 pc/box; 144 pc/crate

Autumn Blend

Midnight Black

Bayside Blend