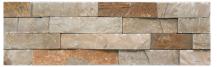

## stepped panels

COLLECTION: natural

Arctic Sky

Honey Blend

6" x 24" x 1" - 1.5" (approx .90 sq. ft., 12 lbs.) \*4 pc/box; 144 pc/crate

Autumn Blend

Midnight Black

Bayside Blend

Mountain Side

6" x 24" x .75" - 1.25" (approx .90 sq. ft., 7 lbs.) \*6 pc/box; 216 pc/crate

COLLECTION: classic

Arctic Sky

Honey Blend

Sea Green

Midnight Black (Special Order)

Bayside Blend