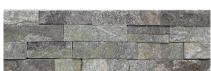

Mountain Side

6" x 24" x .75" - 1.25" (approx .90 sq. ft., 7 lbs.) \*6 pc/box; 216 pc/crate

COLLECTION: classic

Arctic Sky

Honey Blend

Sea Green

Midnight Black (Special Order)

Bayside Blend