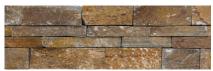

## stepped panels

COLLECTION: natural

Arctic Sky

Honey Blend

6" x 24" x 1" - 1.5" (approx .90 sq. ft., 12 lbs.) \*4 pc/box; 144 pc/crate

Autumn Blend

Midnight Black

Bayside Blend