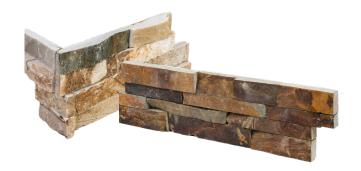

## stepped panel corners

Two-piece matching stepped panel corners are available in both collections (natural & classic) and in all colors shown above. Corners are 6" x 6" x 6" and 6" x 6" x 12" and are sold as a pair.

Natural corners: \*4 corners/box; 144 corners/crate

Autumn Blend 9 lbs ea.

5 lbs ea.

<sup>\*</sup> Packaging quantities.