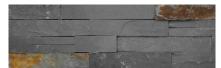

## stepped panels

COLLECTION: natural

Arctic Sky

Honey Blend

6" x 24" x 1" - 1.5" (approx .90 sq. ft., 12 lbs.) \*4 pc/box; 144 pc/crate

Autumn Blend

Midnight Black

Bayside Blend