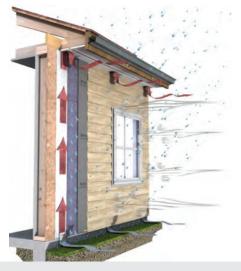

Perfect for all exterior

Our innovative rainscreen

technology equalizes the air pressure within the

wall system by creating a drainage and ventilation

cavity between the weather resistant

barrier (WRB) and the

exterior wall.

siding applications.