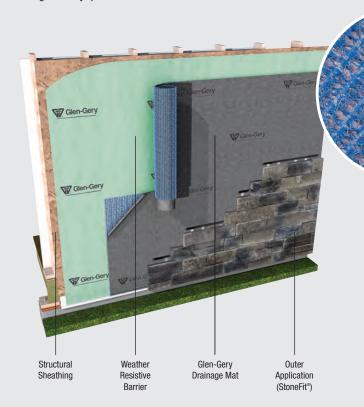

Integrated insect screen.

**Class A Flame Spread Rating.** 

30-day UV exposure (max).

The Glen-Gery Drainage Mat is an all-wall engineered rain screen drainage and ventilation mat for all sidewall applications including manufactured brick and stone. The Glen-Gery Drainage Mat creates a rainscreen concept without the cavity wall cost. It also helps neutralize the air pressure differences between the outer and inner wall, which greatly reduces the opportunity moisture has to infiltrate the wall system. When there is a significant air pressure difference between the outside environment and the inner wall system, moisture is driven into a wall system via cracked sealant joints caused by the expansion and contraction of building materials over time. Diffusion and capillary action play a major roll in moisture migration as well. By building with the Glen-Gery Drainage Mat, the wall system will not only drain correctly, but ventilate as well. It has been proven that ventilation in a convective fashion will dry the wall out significantly quicker than conventional methods.