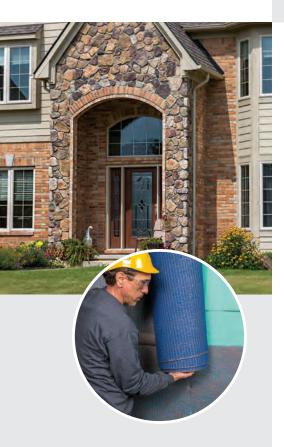

## The key is proper drainage and ventilation

Perfect for brick and stone.

Creates a dedicated airspace behind veneer for enhanced drainage and ventilation.

Helps to prevent moisture problems, mold growth, and premature wall assembly deterioration.