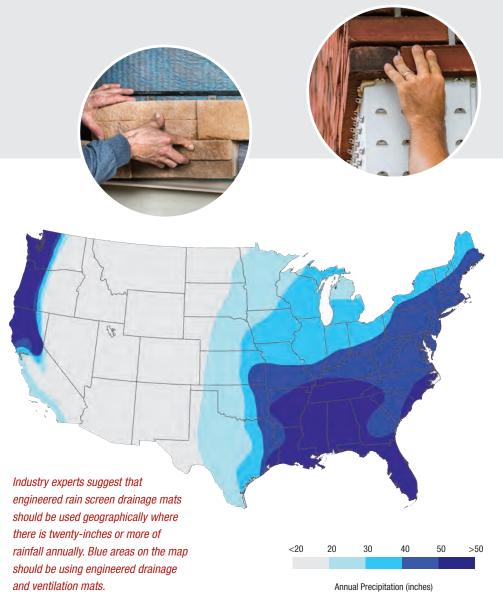

Integrated insect screen.

**Class A Flame Spread Rating.** 

30-day UV exposure (max).

The Glen-Gery Drainage Mat is an all-wall engineered rain screen drainage and ventilation mat for all sidewall applications including manufactured brick and stone. The Glen-Gery Drainage Mat creates a rainscreen concept without the cavity wall cost. It also helps neutralize the air pressure differences between the outer and inner wall, which greatly reduces the opportunity moisture has to infiltrate the wall system. When there is a significant air pressure difference between the outside environment and the inner wall system, moisture is driven into a wall system via cracked sealant joints caused by the expansion and contraction of building materials over time. Diffusion and capillary action play a major roll in moisture migration as well. By building with the Glen-Gery Drainage Mat, the wall system will not only drain correctly, but ventilate as well. It has been proven that ventilation in a convective fashion will dry the wall out significantly quicker than conventional methods.

## **Drainage Mat**

The essential moisture control product for veneer.

In residential construction the siding is often installed directly against the weather resistive barrier.

Once moisture gets past the veneer it has nowhere to escape. This will often lead to call backs for moisture related issues, such as mold and rot, which become costly for both the homeowner and the contractors involved. Glen-Gery's Drainage Mat is the clear choice to avoid these moisture-related issues.