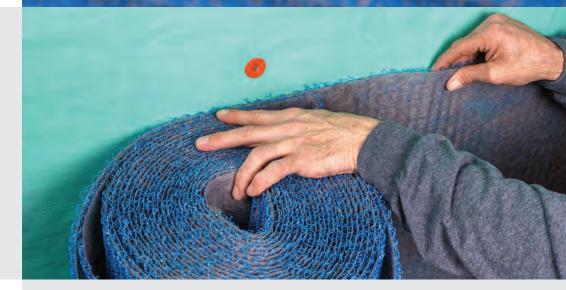

## **Drainage Mat**

The essential moisture control product for veneer.

## **Drainage Mat**

The essential moisture control product for veneer.

In residential construction the siding is often installed directly against the weather resistive barrier.

Once moisture gets past the veneer it has nowhere to escape. This will often lead to call backs for moisture related issues, such as mold and rot, which become costly for both the homeowner and the contractors involved. Glen-Gery's Drainage Mat is the clear choice to avoid these moisture-related issues.

## **Drainage Mat 202**

- Available Thickness: 6mm (.25")
- Roll Size: 39" x 61.5'
- Roll Weight: 16 lbs.
- Roll Diameter: 16"
- Heat bonded filter fabric with built in bug screen

glengery.com

BRICKWORKS