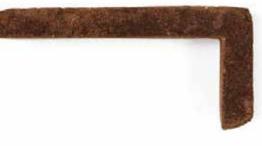

#### Specs

Dimensions Modular: 1" x 2 1/4" x 7 5/8" Oversize: 1" x 2 3/4" x 8 1/2"

Weight Modular: 1.1 lbs Oversize: 1.7 lbs

Corner Dimensions Modular Corners: 1" x 2 1/4" x 7 5/8" x 3 5/8" Oversize Corners: 1" x 2 ¾" x 8 ½" x 4"