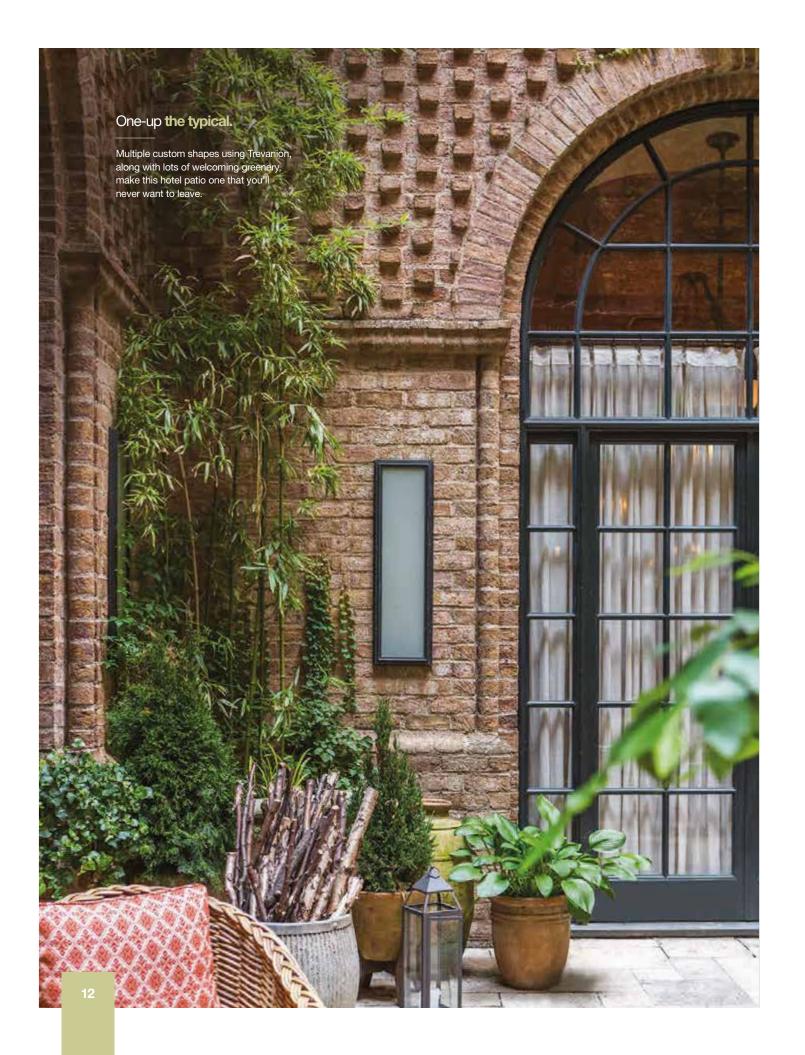

jects, and more.

Available in 16 color variations. See the next page for color options, or visit glengery.com.

#### **Trending Colors**



Avignon

Brandywine





#### Specs

Dimensions Modular: 3 <sup>5</sup>/<sub>8</sub>" x 2 <sup>1</sup>/<sub>4</sub>" x 7 <sup>5</sup>/<sub>8</sub>" Oversize: 4" x 2 <sup>3</sup>/<sub>4</sub>" x 8 <sup>1</sup>/<sub>2</sub>"

Weight Modular: 4.5 lbs Oversize: 6.4 lbs

Brick Per Square Foot Modular: 6.75 Oversize: 5



Belgium



Lorraine White



Scotch Tradition

#### No wrong choice.

Browse the below color options for York Handmade Facebrick, and decide which look fits your style.













Sahara







Athens



Scotch Tradition





\* Note: Special order only. Minimum quantities will apply.





Monticello\*



Barlow



Atlanta



Donohue\*



### **Grand** – Inviting TAKE PREMIUM TO NEW PLACES.



#### Rethink how to wow.

Offering a quiet strength compared to more traditional red styles, Avignon lightens up this show-stopping estate.



### **Avignon** Handmade



#### **Product Overview**

Ideal for interiors, York Handmade Thin Brick offers a versatile solution for walls, floors, and more. Its low profile provides design flexibility, while its unmistakable style maintains a solid presence in any space.



#### **Details**

Suggested use: exterior and interior applications including walls, floors, archways, backsplashes, custom projects, and more. Specialized for renovations or remodels and where construction prohibits poured brick shelves.



Belgium Brandywine







#### Specs

Dimensions Modular: 1" x 2 1/4" x 7 5/8" Ov