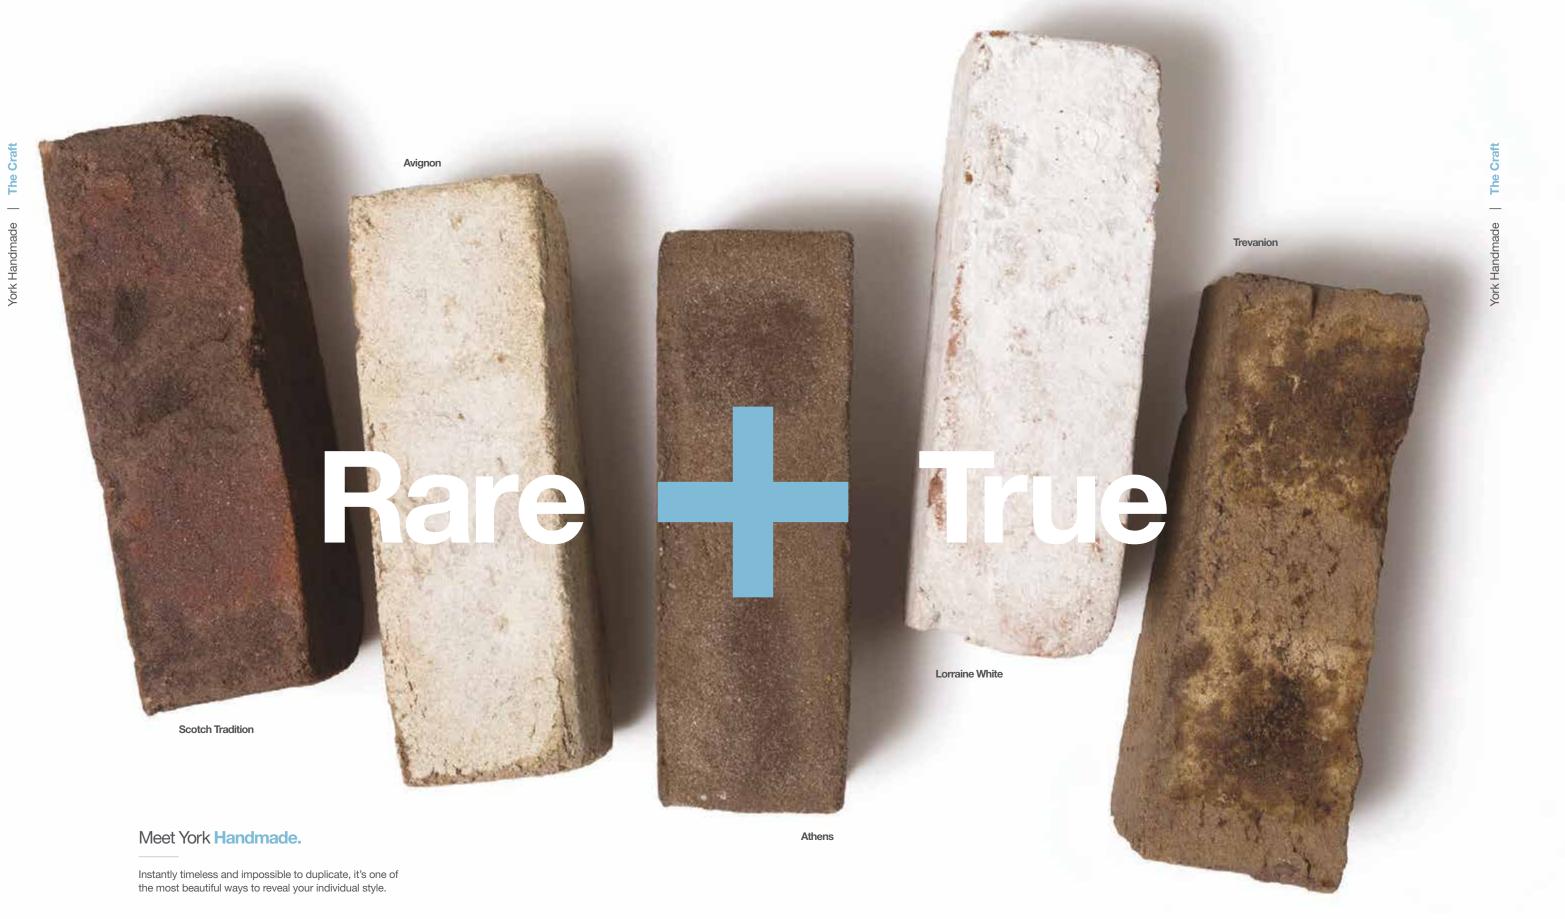

#### Imperfect by design.

No two York Handmade bricks look the same, and that's exactly why they remain one of the most premium and sought-after brick products available. The line's abundant variations and rich character are the result of each brick being molded by hand. With unmistakable allure and dozens of styles to choose from, your design ideas just found their signature touch.

#### **Trending Colors**

Avignon

Brandywine

#### No wrong choice.

Browse the below color options for York Handmade Facebrick, and decide which look fits your style.

Sahara

Athens

Scotch Tradition

\* Note: Special order only. Minimum quantities will apply.