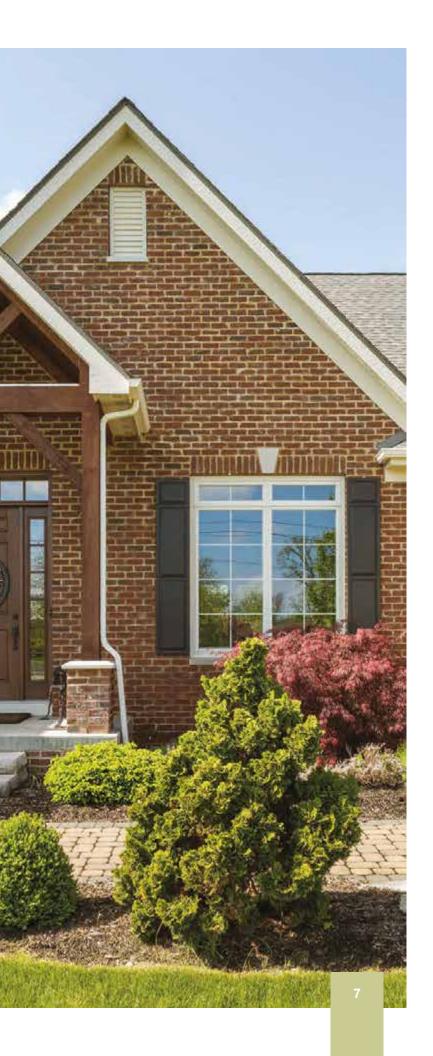

#### Set the tone.

The warmth of Scotch Tradition anchors this enchanting entranceway. Bring it into your vision to create a strong, yet welcoming aesthetic every day.