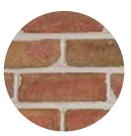

#### No wrong choice.

Browse the below color options for York Handmade Facebrick, and decide which look fits your style.

Sahara

Athens

Scotch Tradition

\* Note: Special order only. Minimum quantities will apply.