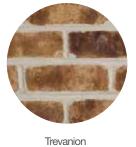

#### No wrong choice.

Browse the below color options for York Handmade Facebrick, and decide which look fits your style.

Sahara

Athens

Scotch Tradition

\* Note: Special order only. Minimum quantities will apply.