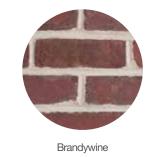

gested use: interior and exterior applications including walls, floors, facing, archways, paving, copings, custom projects, and more.

Available in 16 color variations. See the next page for color options, or visit glengery.com.

#### **Trending Colors**



Avignon

Brandywine





#### Specs

Dimensions Modular: 3 <sup>5</sup>/<sub>8</sub>" x 2 <sup>1</sup>/<sub>4</sub>" x 7 <sup>5</sup>/<sub>8</sub>" Oversize: 4" x 2 <sup>3</sup>/<sub>4</sub>" x 8 <sup>1</sup>/<sub>2</sub>"

Weight Modular: 4.5 lbs Oversize: 6.4 lbs

Brick Per Square Foot Modular: 6.75 Oversize: 5



Belgium



Lorraine White



Scotch Tradition

#### No wrong choice.

Browse the below color options for York Handmade Facebrick, and decide which look fits your style.













Sahara







Athens



Scotch Tradition





\* Note: Special order only. Minimum quantities will apply.





Monticello\*



Barlow



Atlanta



Donohue\*



### **Grand** – Inviting TAKE PREMIUM TO NEW PLACES.



#### Rethink how to wow.

Offering a quiet strength compared to more traditional red styles, Avignon lightens up this show-stopping estate.



### **Avignon** Handmade



#### **Product Overview**

Ideal for interiors, York Handmade Thin Brick offers a versatile solution for walls, floors, and more. Its low profile provides design flexibility, while its unmistakable style maintains a solid presence in any space.



#### **Details**

Suggested use: exterior and interior applications including walls, floors, archways, backsplashes, custom projects, and more. Specialized for renovations or remodels and where construction