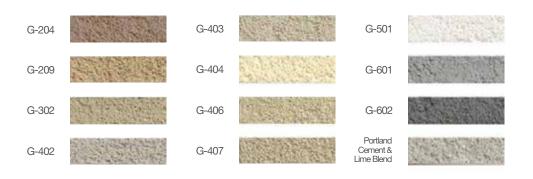

#### **Product Overview**

Mix. Match. Perfect. Help your York Handmade Brick find its place.

Choosing the right mortar color can make all the difference when building your vision. Whether you're going for contrast or a more even-toned aesthetic, our range of mortar styles can help bring your ideal look to life. See the full suite of mortar colors at glengery.com.

Look between the lines. See the dramatic effects of our mortar colors, each installed with Trevanion Handmade brick.

G-302

G-501

Portland Cement & Lime Blend

Tap into a new technique. Add a tasteful touch with an unexpected installation technique.