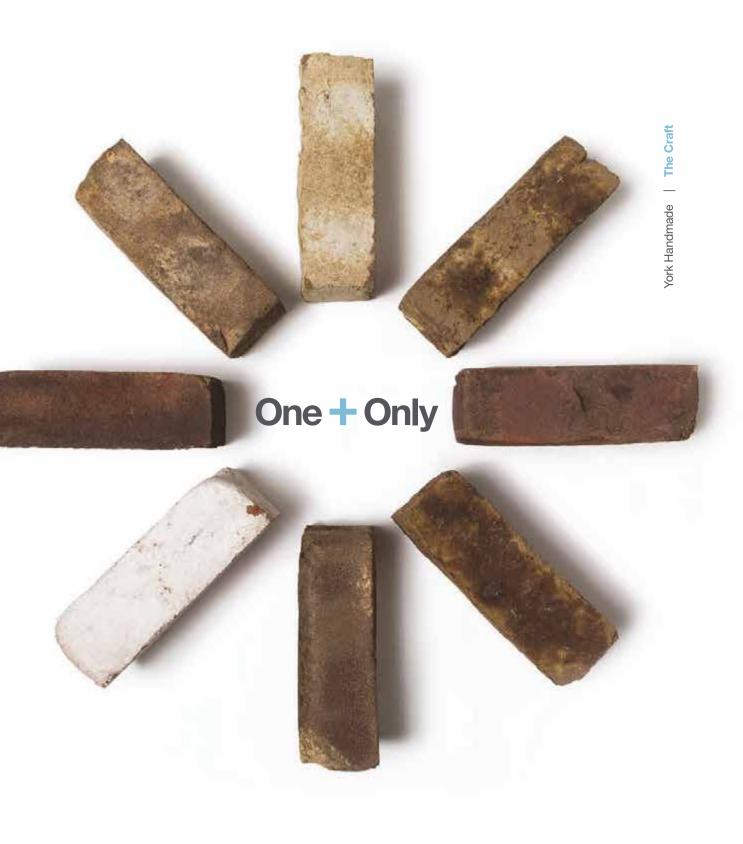

#### Imperfect by design.

No two York Handmade bricks look the same, and that's exactly why they remain one of the most premium and sought-after brick products available. The line's abundant variations and rich character are the result of each brick being molded by hand. With unmistakable allure and dozens of styles to choose from, your design ideas just found their signature touch.

#### No wrong choice.

Browse the below color options for York Handmade Facebrick, and decide which look fits your style.

Sahara

Athens

Scotch Tradition

\* Note: Special order only. Minimum quantities will apply.