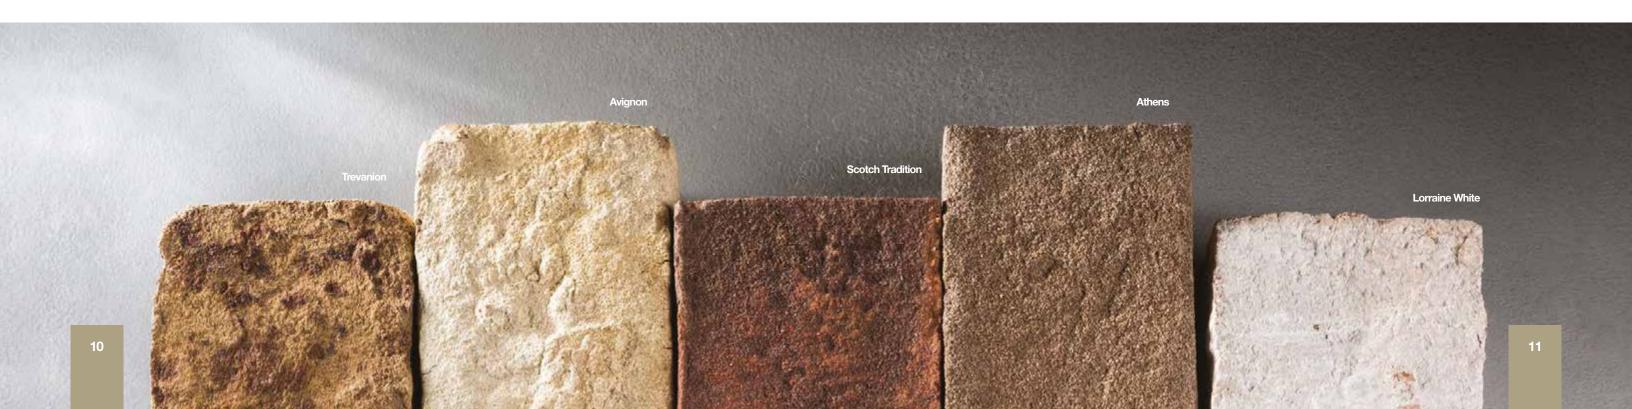

#### **Trending Colors**

Avignon

Brandywine

#### Specs

Dimensions Modular: 3 <sup>5</sup>/<sub>8</sub>" x 2 <sup>1</sup>/<sub>4</sub>" x 7 <sup>5</sup>/<sub>8</sub>" Oversize: 4" x 2 <sup>3</sup>/<sub>4</sub>" x 8 <sup>1</sup>/<sub>2</sub>"

Weight Modular: 4.5 lbs Oversize: 6.4 lbs

Brick Per Square Foot Modular: 6.75 Oversize: 5

Belgium

Lorraine White

Scotch Tradition

#### No wrong choice.

Browse the below color options for York Handmade Facebrick, and decide which look fits your style.

Sahara

Athens

Scotch Tradition

\* Note: Special order only. Minimum quantities will apply.