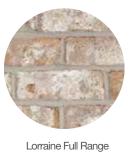

#### No wrong choice.

Browse the below color options for York Handmade Facebrick, and decide which look fits your style.

Sahara

Athens

Scotch Tradition

\* Note: Special order only. Minimum quantities will apply.