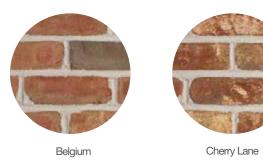

Brick Per Square Foot Modular: 6.75 Oversize: 5

Belgium

Lorraine White

Scotch Tradition

Belgium Brandywine