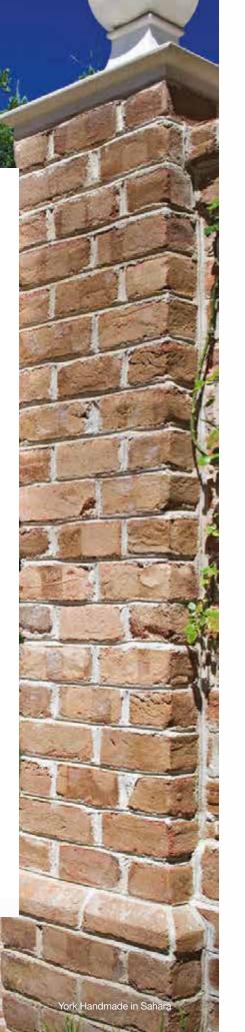

#### No wrong choice.

Browse the below color options for York Handmade Facebrick, and decide which look fits your style.

Sahara

Athens

Scotch Tradition

\* Note: Special order only. Minimum quantities will apply.