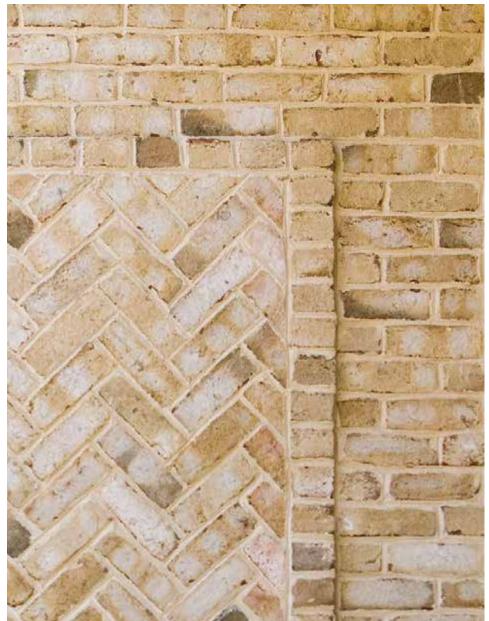

Look between the lines. See the dramatic effects of our mortar colors, each installed with Trevanion Handmade brick.

G-302

G-501

Portland Cement & Lime Blend

Tap into a new technique. Add a tasteful touch with an unexpected installation technique.

Over Mortar

Grapevine