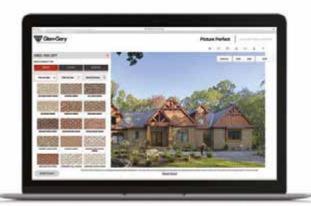

## See it before you live it.

With the Picture Perfect design tool from Glen-Gery, you can visualize your project with any Glen-Gery building product, including York Handmade Brick. Try one look or try them all, and see what fits for you.

Find your style at glengery.com/visualizer

20

York Handmade in Monticello

It all comes together at glengery.com

Discover the possibilities at glengery.com

Cover Image: York Handmade in Trevanion

Due to printing limitations, color and texture may vary from actual product. Final selection should always be based on an actual product sample. For more information, contact your Glen-Gery representative. © 2019 Glen-Gery Corporation • 6/19/TSG/10M