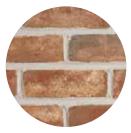

#### No wrong choice.

Browse the below color options for York Handmade Facebrick, and decide which look fits your style.

Sahara

Athens

Scotch Tradition

\* Note: Special order only. Minimum quantities will apply.