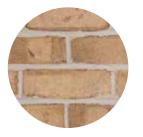

#### No wrong choice.

Browse the below color options for York Handmade Facebrick, and decide which look fits your style.

Sahara

Athens

Scotch Tradition

\* Note: Special order only. Minimum quantities will apply.